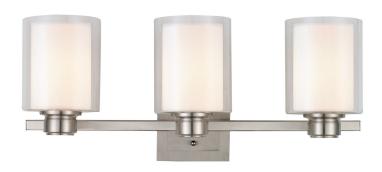

## Oslo 3-Light Vanity Light Satin Nickel

## **SPECIFICATIONS**

MOUNTING: Wall Mount

SLOPED CEILING ADAPTABLE:

LAMPTYPE I: Maximum 60W

Medium Base Bulb

**BULB INCLUDED:** No WATTS PER BULB: 60W **TOTAL WATTAGE:** 180W DIMMABLE: Yes

MATERIAL CONSTRUCTION: Steel

ASSEMBLED DIMENSIONS: 10.25" H × 25" L × 7.5" D

WEIGHT: 9.07 lbs.

**BACKPLATE DIMENSIONS:** 5.5" H × 5.5" W

CANOPY/PLATE DIMENSIONS: N/A

**GLASS/SHADE DIMENSIONS:** 6.5" H × 5.5" L × 5.5" D

**GLASS/SHADE MATERIAL:** Glass GLASS/SHADE TYPE: Clear **GLASS/SHADE COLOR:** Clear LED BRIGHTNESS (LUMENS):