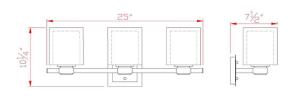

ASSEMBLED DIMENSIONS: 10.25" H × 25" L × 7.5" D

WEIGHT: 9.07 lbs.

**BACKPLATE DIMENSIONS:** 5.5" H × 5.5" W

CANOPY/PLATE DIMENSIONS: N/A

**GLASS/SHADE DIMENSIONS:** 6.5" H × 5.5" L × 5.5" D

**GLASS/SHADE MATERIAL:** Glass GLASS/SHADE TYPE: Clear **GLASS/SHADE COLOR:** Clear LED BRIGHTNESS (LUMENS):