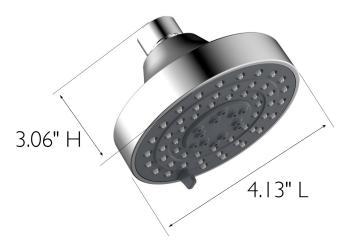

## SPECIFICATIONS

| MATERIAL:                    | ABS             |
|------------------------------|-----------------|
| DIMENSIONS:                  | 3.06" H × 4.13" |
| WEIGHT:                      | .81lbs.         |
| PVD FINISH:                  | No              |
| ESCUTCHEON INCLUDED:         | No              |
| VALVE INCLUDED:              | No              |
| TYPE OF SHOWER HEAD:         | Wall Mount      |
| SHOWER HEAD FUNCTIONS (QTY): | 3               |
| SHOWER HEAD NOZZLE TYPE:     | Raised          |
| SHOWER HEAD SHAPE:           | Round           |
| SHOWER HEAD PUSH BUTTON:     | No              |
|                              |                 |