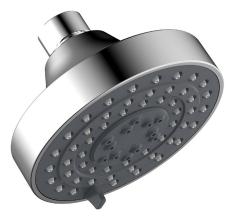

**595090** SHOWER HEAD

## Middleton II Shower Head Satin Nickel

## SPECIFICATIONS

| MATERIAL:                    | ABS             |
|------------------------------|-----------------|
| DIMENSIONS:                  | 3.06" H × 4.13" |
| WEIGHT:                      | .81lbs.         |
| PVD FINISH:                  | No              |
| ESCUTCHEON INCLUDED:         | No              |
| VALVE INCLUDED:              | No              |
| TYPE OF SHOWER HEAD:         | Wall Mount      |
| SHOWER HEAD FUNCTIONS (QTY): | 3               |
| SHOWER HEAD NOZZLE TYPE:     | Raised          |
| SHOWER HEAD SHAPE:           | Round           |
| SHOWER HEAD PUSH BUTTON:     | No              |
|                              |                 |