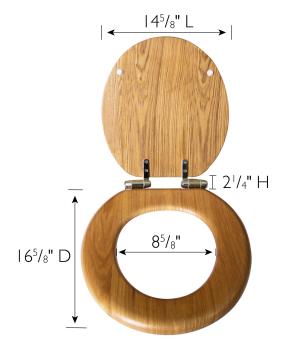

## SPECIFICATIONS

| MATERIAL CONSTRUCTION:         |
|--------------------------------|
| PVD FINISH:                    |
| ASSEMBLY REQUIRED:             |
| TOOLS NEEDED FOR INSTALLATION: |
| ASSEMBLED DIMENSIONS:          |
| ASSEMBLED WEIGHT:              |
| MIN. LENGTH:                   |
| MAX LENGTH:                    |
| SCREWS INCLUDED:               |
| DRYWALL ANCHORS INCLUDED:      |
| CENTER TO CENTER:              |

| Oak Wood                      |
|-------------------------------|
| N/A                           |
| No                            |
| Screwdriver                   |
| 2.25" H x 14.63" L x 16.63" D |
| N/A                           |
| N/A                           |
| N/A                           |
| Yes                           |
| No                            |
| N/A                           |
|                               |