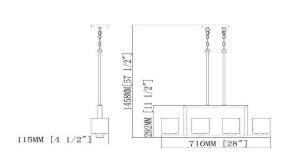

**ASSEMBLED DIMENSIONS:** 57.5" H × 28" L × 4.5" D

WEIGHT: 12.63 lbs.

**BACKPLATE DIMENSIONS:** N/A

CANOPY/PLATE DIMENSIONS: 0.8" H × 4.9" D

**GLASS/SHADE DIMENSIONS:** 5.5" H × 4.5" L × 4.5" D

**GLASS/SHADE MATERIAL:** Glass GLASS/SHADE TYPE: Frosted **GLASS/SHADE COLOR:** White