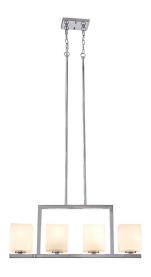

## Karsen 4-Light Pendant Polished Chrome

**ASSEMBLED DIMENSIONS:** 57.5" H × 28" L × 4.5" D

WEIGHT: 12.63 lbs.

**BACKPLATE DIMENSIONS:** N/A

CANOPY/PLATE DIMENSIONS: 0.8" H × 4.9" D

**GLASS/SHADE DIMENSIONS:** 5.5" H × 4.5" L × 4.5" D

**GLASS/SHADE MATERIAL:** Glass GLASS/SHADE TYPE: Frosted **GLASS/SHADE COLOR:** White