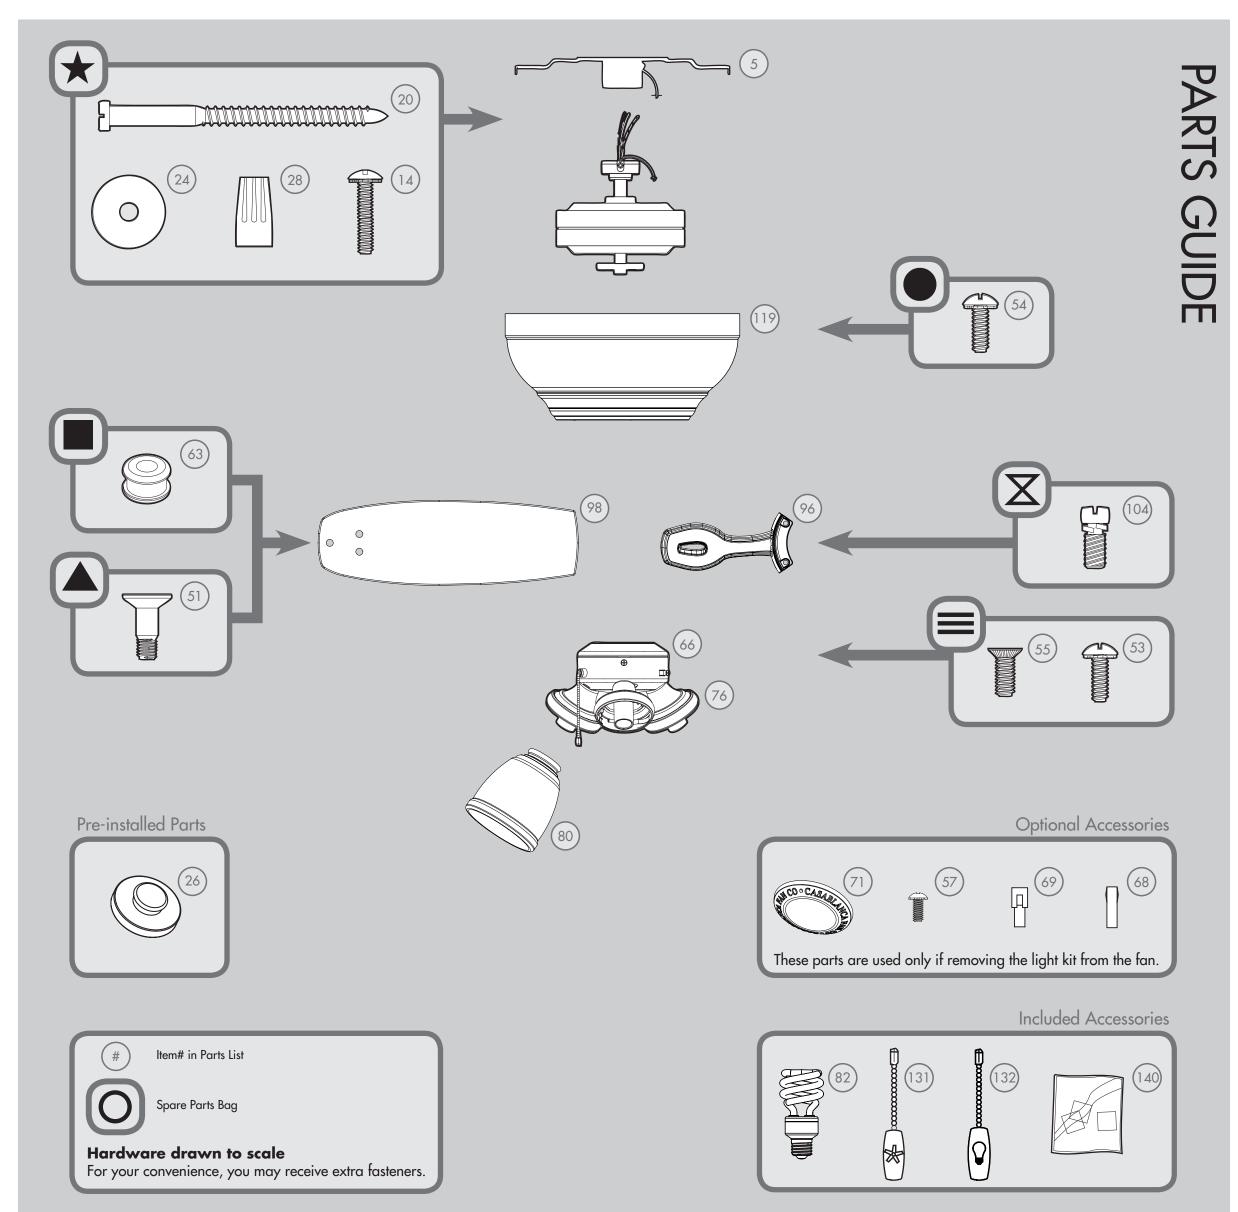

customer service.

**IMPORTANT!** 

1.888.227.2178

©2013–2015 Casablanca Fan Co.

|       |                               | MODEL#        | 53187             | 53188             |
|-------|-------------------------------|---------------|-------------------|-------------------|
|       | Doutelist                     | DRAWING #     | K0363-01          | K0363-02          |
|       | Parts List                    | Weight ±2 lbs | 18.5 lbs (8.4 kg) | 18.5 lbs (8.4 kg) |
|       |                               | FINISH        | Brushed Nickel    | Maiden Bronze     |
| Item# | Item Name                     | Qty.          | Part#             | Part#             |
| 1     | Hanging System Kit            | 1             | K0249-02          | K0249-02          |
| 5     | Ceiling Bracket               | 1             |                   |                   |
| 14    | Locking Screw                 | 2             |                   |                   |
| 20    | Wood Screw 3"                 | 2             |                   |                   |
| 24    | Flat Washer                   | 2             |                   |                   |
| 26    | Mounting Isolator             | 4             |                   |                   |
| 28    | Wire Connector                | 4             |                   |                   |
| 50    | Hardware Kit                  | 1             | К0363-00-860      | K0363-00-861      |
| 51    | Blade Assembly Screw          | 16            |                   |                   |
| 53    | Machine Screw 6-32            | 3             |                   |                   |
| 54    | Motor Housing Screw           | 4             |                   |                   |
| 55    | Switch Housing Assembly Screw | 3             |                   |                   |
| 57    | Switch Housing Cap Screw      | 2             |                   |                   |
| 63    | Blade Grommet                 | 16            |                   |                   |
| 66    | Switch Housing Assembly       | 1             | K0058-01          | K0058-01          |
| 68    | Dummy Terminal, Male          | 1             | 08198-01          | 08198-01          |
| 69    | Dummy Terminal, Female        | 1             | 08200-01          | 08200-01          |
| 71    | Switch Housing Cap            | 1             | K0188-01          | K0188-01          |
| 76    | Light Kit Assembly            | 1             | К0133-08          | K0133-08          |
| 79    | Wire Harness (not shown)      | 1             | K0165-01          | K0165-01          |
| 80    | Globe/Shade                   | 3             | K0823-01-045      | K0823-01-176      |
| 82    | CFL Bulb                      | 3             | K0192-02          | K0192-02          |
| 96    | Blade Iron Set                | 1             | К0190-05          | K0190-05          |
| 98    | Blade Set                     | 1             | K0373-25-014      | K0373-25-012      |
| 104   | Blade Iron Armature Screw     | 11            | K0064-01          | K0064-01          |
| 119   | Motor Housing                 | 1             | K0361-01          | K0361-01          |
| 131   | Fan Pull Chain Pendant        | 1             | K0185-03          | K0185-03          |
| 132   | Light Pull Chain Pendant      | 1             | K0186-03          | K0186-03          |
| 140   | Balancing Kit                 | 1             | K0118-01          | K0118-01          |