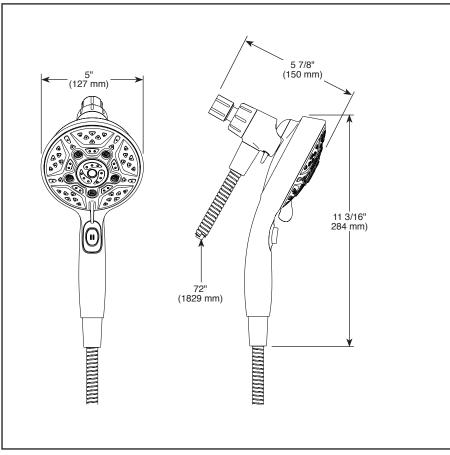

### **STANDARD SPECIFICATIONS:**

- Max flow rate 1.75 gpm @ 80 psi, 6.6 L/min @ 550 kPa
- Push-button activates pause, a non-positive shut-off
- Easy-turn dial to change hand shower sprays
- SureDock™ allows for easy and secure docking for hands-free showering
- 72" (1829 mm) metal hose