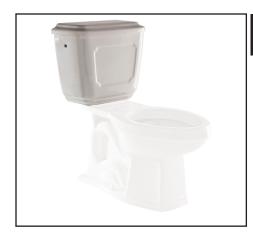

## PERRIN & ROWE® VICTORIAN 1.28 GPF HIGH EFFICIENCY WATER CLOSET TANK

Sanitary Ware/Bath Fixture Accessories

## U.2887WH

| FEATURES                                                                                                                                                                                                                                                                                                       | COLORS/FINISHES | WARRANTY                                    |
|----------------------------------------------------------------------------------------------------------------------------------------------------------------------------------------------------------------------------------------------------------------------------------------------------------------|-----------------|---------------------------------------------|
| <ul> <li>Fluidmaster UPC listed file #3654 Model 540<br/>3" flush valve and pilot type fill valve</li> <li>Single Flush, High Efficiency 1.28 GPF System</li> <li>Mounting bolts to connect to U.2821 pan<br/>included</li> <li>30" overall height with U.2821WH pan</li> <li>Side mount tank lower</li> </ul> | • White         | <ul> <li>1 Year Limited Warranty</li> </ul> |