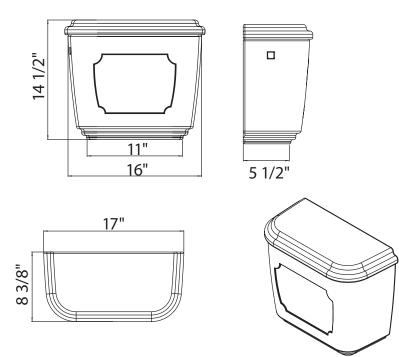

## U.2887WH

| FEATURES                                                                                                                                                                                                                                                                                                       | COLORS/FINISHES | WARRANTY                                    |
|----------------------------------------------------------------------------------------------------------------------------------------------------------------------------------------------------------------------------------------------------------------------------------------------------------------|-----------------|---------------------------------------------|
| <ul> <li>Fluidmaster UPC listed file #3654 Model 540<br/>3" flush valve and pilot type fill valve</li> <li>Single Flush, High Efficiency 1.28 GPF System</li> <li>Mounting bolts to connect to U.2821 pan<br/>included</li> <li>30" overall height with U.2821WH pan</li> <li>Side mount tank lower</li> </ul> | • White         | <ul> <li>1 Year Limited Warranty</li> </ul> |