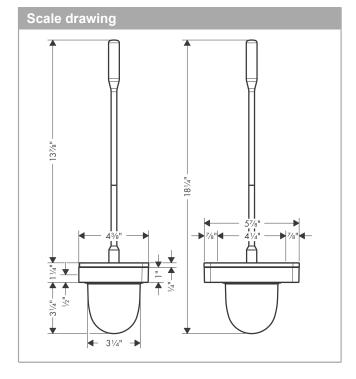

## **AXOR Universal Accessories**

**Toilet Brush with Holder Wall-Mounted** 

Finishes: brushed nickel Part no.: 42835820

| Pos. | Description                              | Part no. | PC | PU |
|------|------------------------------------------|----------|----|----|
| 1    | stick with brush                         | 92439820 | 0  | 1  |
| 2    | WC-brush white                           | 40088000 | 0  | 1  |
| 3    | cup on its own                           | 92438000 | 0  | 1  |
| 4    | support element                          | 92426820 | 0  | 1  |
| 5    | mounting set                             | 92841000 | 0  | 1  |
| 6    | excentric socket                         | 97604000 | 0  | 1  |
| а    | set of adapters                          | 42870000 | 0  | 1  |
| b    | set of covers                            | 42871820 | 0  | 1  |
| С    | mounting kit for two-sided glass montage | 42841000 | 0  | 1  |