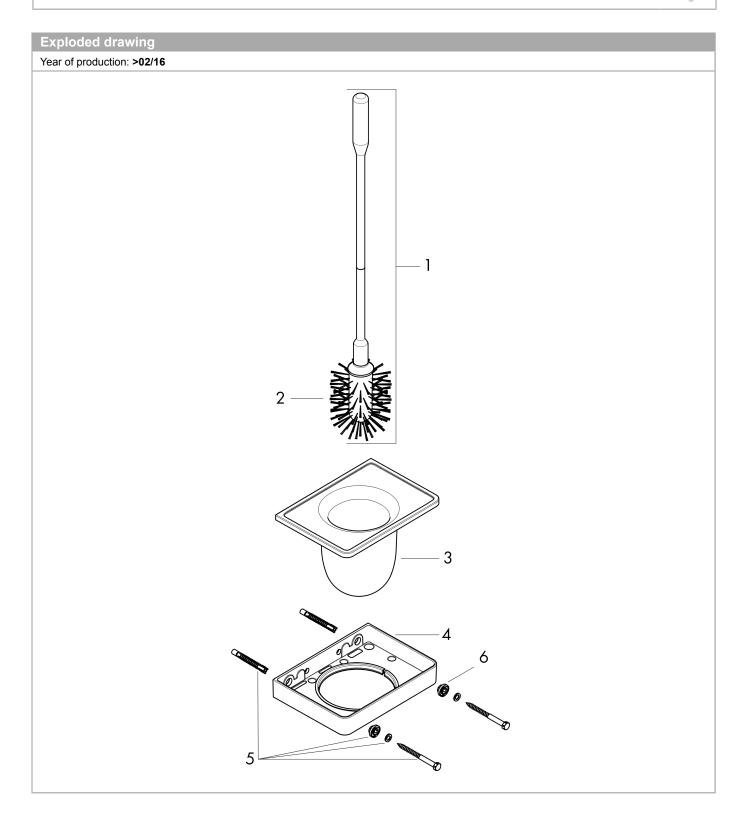

## **AXOR Universal Accessories**

**Toilet Brush with Holder Wall-Mounted** 

Finishes: brushed nickel Part no.: 42835820

| Pos. | Description                              | Part no. | PC | PU |
|------|------------------------------------------|----------|----|----|
| 1    | stick with brush                         | 92439820 | 0  | 1  |
| 2    | WC-brush white                           | 40088000 | 0  | 1  |
| 3    | cup on its own                           | 92438000 | 0  | 1  |
| 4    | support element                          | 92426820 | 0  | 1  |
| 5    | mounting set                             | 92841000 | 0  | 1  |
| 6    | excentric socket                         | 97604000 | 0  | 1  |
| а    | set of adapters                          | 42870000 | 0  | 1  |
| b    | set of covers                            | 42871820 | 0  | 1  |
| С    | mounting kit for two-sided glass montage | 42841000 | 0  | 1  |