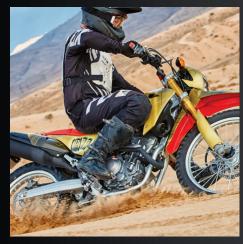

## Work hard. Play hard.

3M™ Print Wrap Film IJ180mC-10LSE

Challenging surface? Give ATVs, motocross bikes, snowmobiles and other motorsports vehicles a winning design that's up for the adventure.

- Designed to adhere to low surface energy (LSE) plastics, powder coat paints and other hard-to-bond surfaces
- ► Comply<sup>™</sup> Adhesive with micro technology provides excellent air release for smooth results
- ► Slideability optimized for wraps
- ► Permanent adhesive