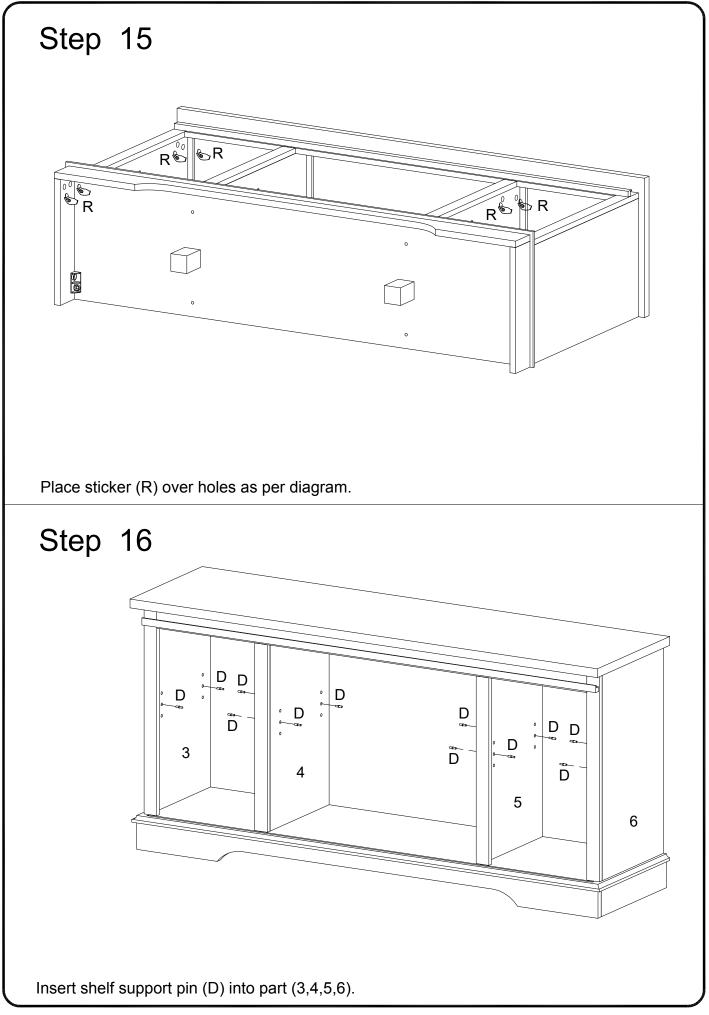

| pcs |
| т                                                                      | G                   |                | Handle            | 2  | pcs |
| U                                                                      |                     |                | Glue tube         | 1  | pcs |
| Philips head screwdriver required for assembly                         |                     |                |                   |    |     |
|                                                                        |                     | (not included) |                   |    |     |
| The hardware quantities listed above are required for proper assembly. |                     |                |                   |    |     |

Some extra hardware may also have been included.























Copyright © 2018, by Walker Edison Furniture Co., LLC. All rights reserved.