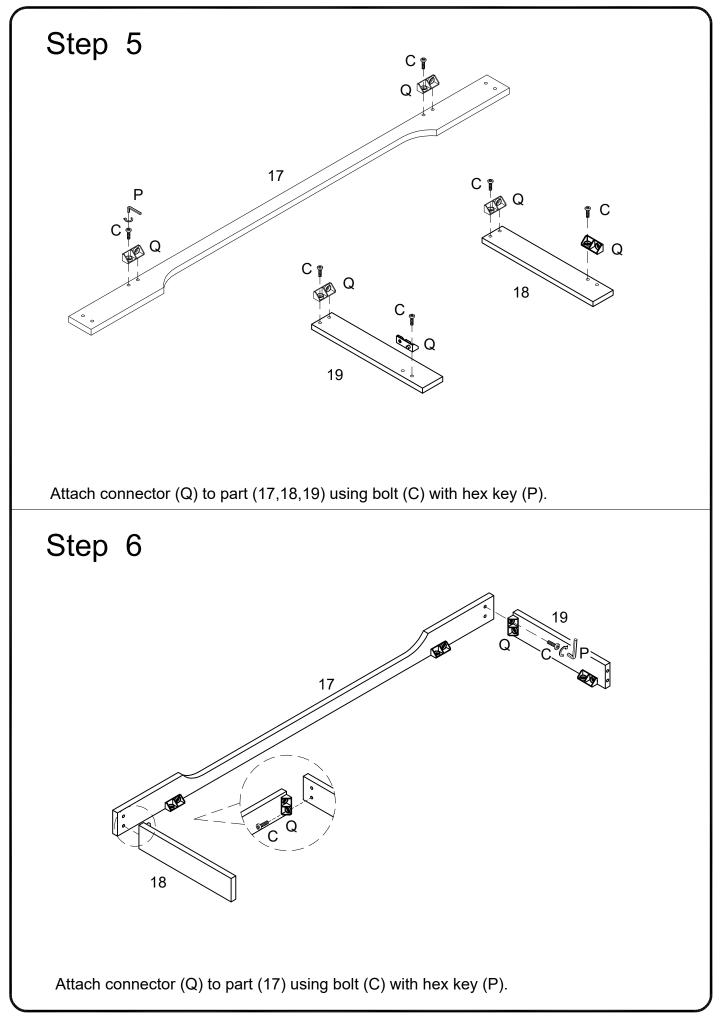

| 4  | pcs |
| т                                                                      | G                   |                | Handle            | 2  | pcs |
| U                                                                      |                     |                | Glue tube         | 1  | pcs |
| Philips head screwdriver required for assembly                         |                     |                |                   |    |     |
|                                                                        |                     | (not included) |                   |    |     |
| The hardware quantities listed above are required for proper assembly. |                     |                |                   |    |     |

Some extra hardware may also have been included.























Copyright © 2018, by Walker Edison Furniture Co., LLC. All rights reserved.