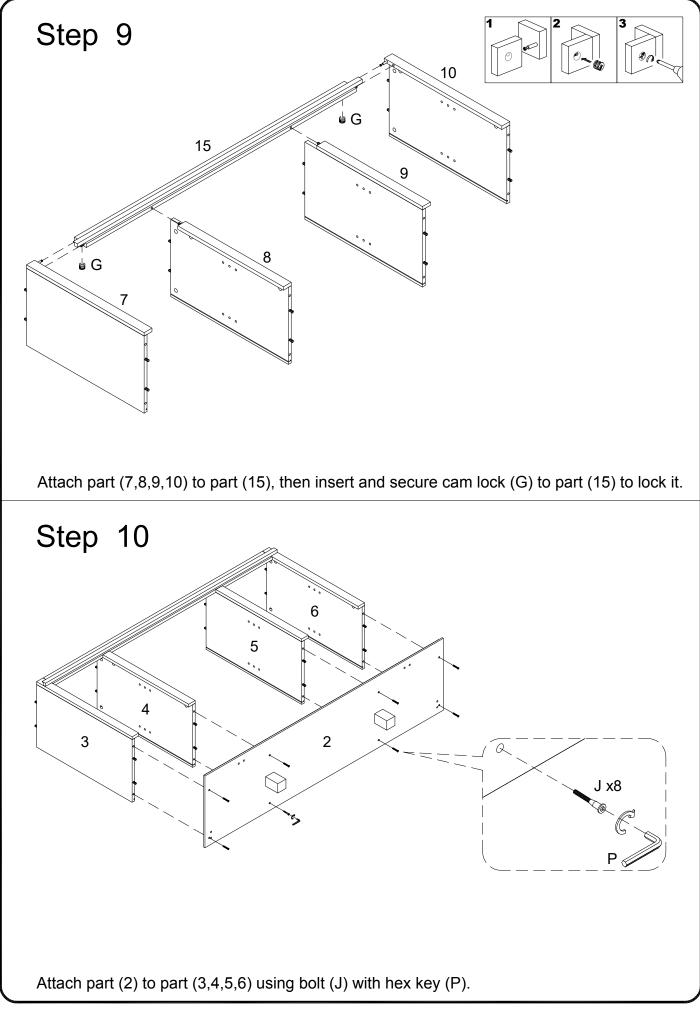

| 4  | pcs |
| т                                                                      | G                   |                | Handle            | 2  | pcs |
| U                                                                      |                     |                | Glue tube         | 1  | pcs |
| Philips head screwdriver required for assembly                         |                     |                |                   |    |     |
|                                                                        |                     | (not included) |                   |    |     |
| The hardware quantities listed above are required for proper assembly. |                     |                |                   |    |     |

Some extra hardware may also have been included.























Copyright © 2018, by Walker Edison Furniture Co., LLC. All rights reserved.