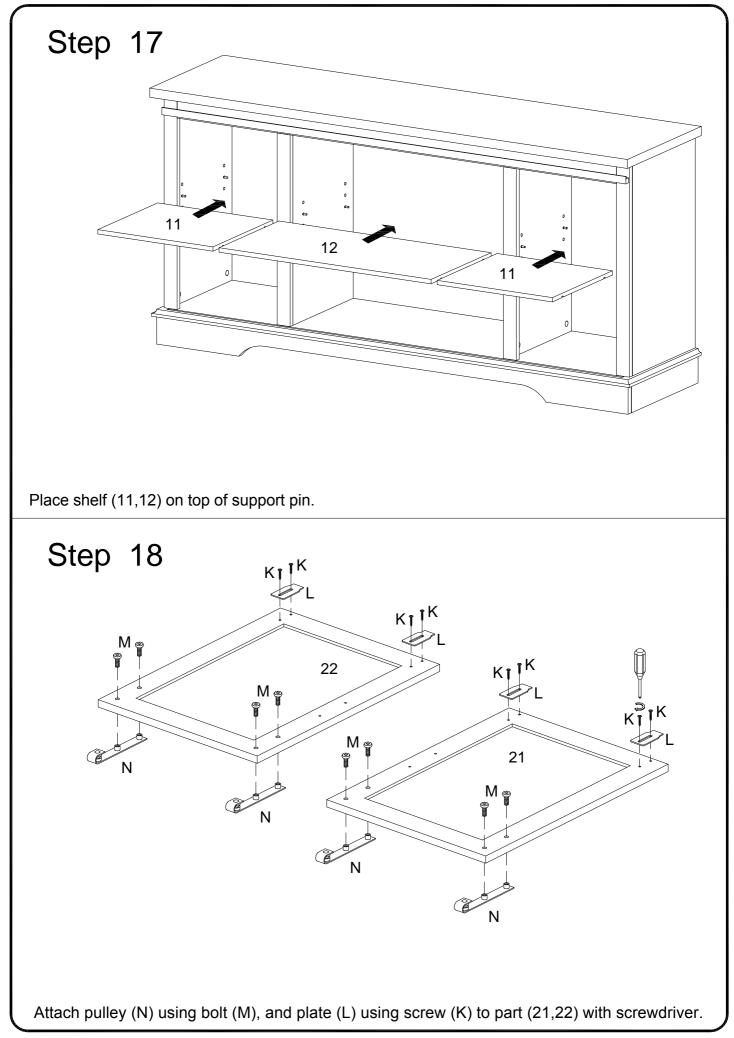

| pcs |
| т                                                                      | G                   |                | Handle            | 2  | pcs |
| U                                                                      |                     |                | Glue tube         | 1  | pcs |
| Philips head screwdriver required for assembly                         |                     |                |                   |    |     |
|                                                                        |                     | (not included) |                   |    |     |
| The hardware quantities listed above are required for proper assembly. |                     |                |                   |    |     |

Some extra hardware may also have been included.























Copyright © 2018, by Walker Edison Furniture Co., LLC. All rights reserved.