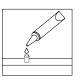

## **General Assembly Guidelines**

- I. Ensure that all parts and hardware are available before beginning assembly.
- II. Follow each step carefully to ensure the proper assembly of this product.
- III. Two people are recommended for ease in the assembly of this product.
- IV. The three main types of hardware used to assemble this product are : wood dowels , screws and bolts.
- V. The provided glue is to secure wood dowels in place . When first inserting dowels , locate the appropriate hole for the dowel , place a small amount of glue in the hole and insert the dowel . Wipe away excess glue immediately.

In future assembly steps when dowels are necessary to attach assembly parts together , place a small amount of glue on the end of the dowel before attaching parts together . Wipe away excess glue immediately.