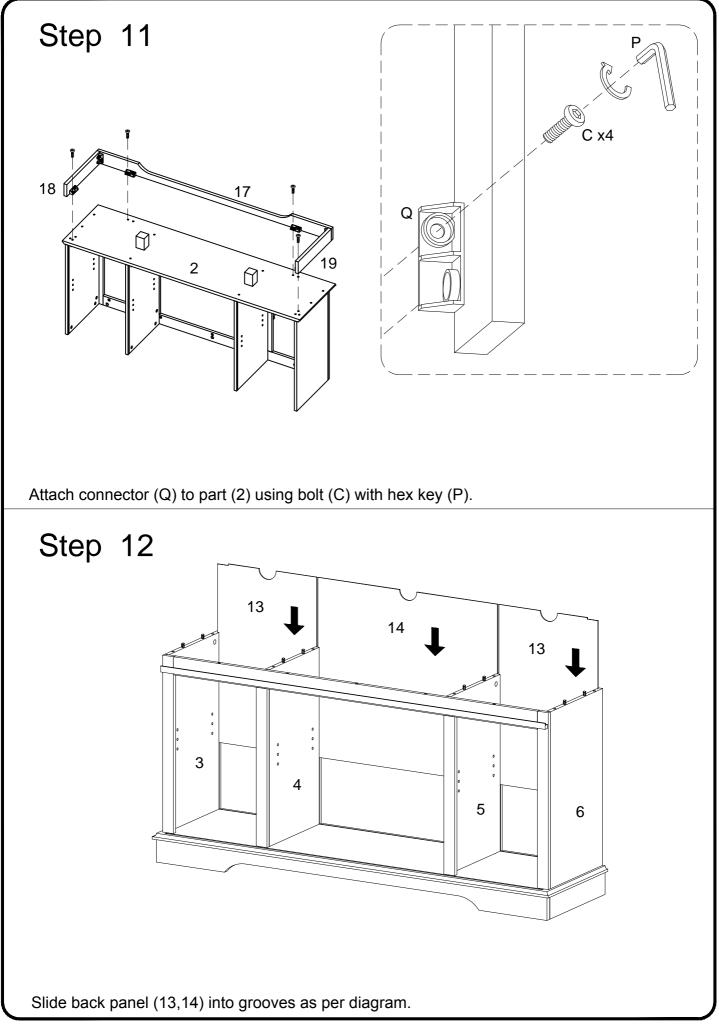

| 4  | pcs |
| т                                                                      | G                   |                | Handle            | 2  | pcs |
| U                                                                      |                     |                | Glue tube         | 1  | pcs |
| Philips head screwdriver required for assembly                         |                     |                |                   |    |     |
|                                                                        |                     | (not included) |                   |    |     |
| The hardware quantities listed above are required for proper assembly. |                     |                |                   |    |     |

Some extra hardware may also have been included.























Copyright © 2018, by Walker Edison Furniture Co., LLC. All rights reserved.