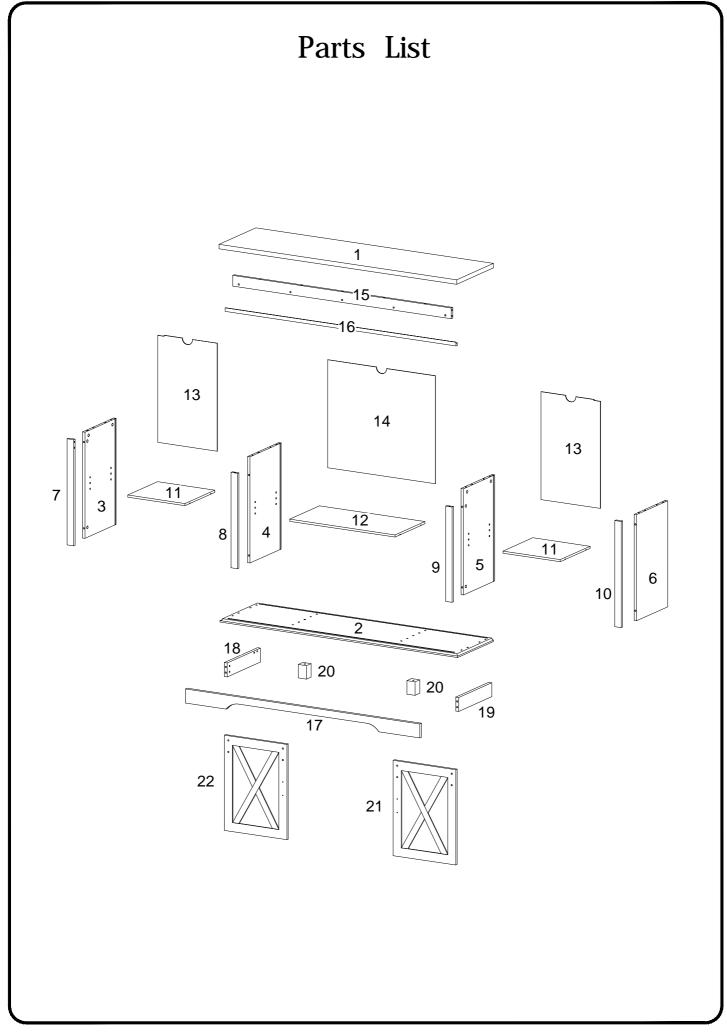

## Hardware List

| А                                                                      |                     | Ø8x30mm        | Wooden dowel      | 30 | pcs |
|------------------------------------------------------------------------|---------------------|----------------|-------------------|----|-----|
| В                                                                      |                     | Ø1/4x30mm      | Bolt              | 5  | pcs |
| С                                                                      |                     | Ø6x12mm        | Bolt              | 12 | pcs |
| D                                                                      |                     | Ø5x16mm        | Shelf support pin | 12 | pcs |
| Е                                                                      |                     |                | Plastic wedge     | 12 | pcs |
| F                                                                      |                     | Ø3x17mm        | Screw             | 12 | pcs |
| G                                                                      |                     | Ø15x11mm       | Cam lock          | 21 | pcs |
| Н                                                                      |                     | Ø6x32mm        | Cam bolt          | 21 | pcs |
| J                                                                      |                     | Ø6x50mm        | Bolt              | 10 | pcs |
| К                                                                      | < <u>uuuuuuu(</u> } | Ø4x12mm        | Screw             | 8  | pcs |
| L                                                                      | Ì                   |                | Plate             | 4  | pcs |
| М                                                                      |                     | Ø6x12mm        | Bolt              | 8  | pcs |
| Ν                                                                      | 8 ° °               |                | Pulley            | 4  | pcs |
| Ρ                                                                      | [                   | M 4            | Hex hey           | 1  | pcs |
| Q                                                                      | (SP)                | 56x27x27mm     | Connector         | 6  | pcs |
| R                                                                      | $\bigcirc$          | Ø30mm          | Sticker           | 21 | pcs |
| S                                                                      |                     | Ø4x12mm        | Bolt              | 4  | pcs |
| т                                                                      | G                   |                | Handle            | 2  | pcs |
| U                                                                      |                     |                | Glue tube         | 1  | pcs |
| Philips head screwdriver required for assembly                         |                     |                |                   |    |     |
|                                                                        |                     | (not included) |                   |    |     |
| The hardware quantities listed above are required for proper assembly. |                     |                |                   |    |     |