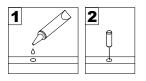

## **General Assembly Guidelines**

- I. Ensure that all parts and hardware are available before beginning assembly.
- II. Follow each step carefully to ensure the proper assembly of this product.
- III. Two people are recommended for ease in the assembly of this product.
- IV. The three main types of hardware used to assemble this product are : wood dowels , screws and bolts.
- V. The provided glue is to secure wood dowels in place . When first inserting dowels , locate the appropriate hole for the dowel , place a small amount of glue in the hole and insert the dowel . Wipe away excess glue immediately.

In future assembly steps when dowels are necessary to attach assembly parts together , place a small amount of glue on the end of the dowel before attaching parts together . Wipe away excess glue immediately.