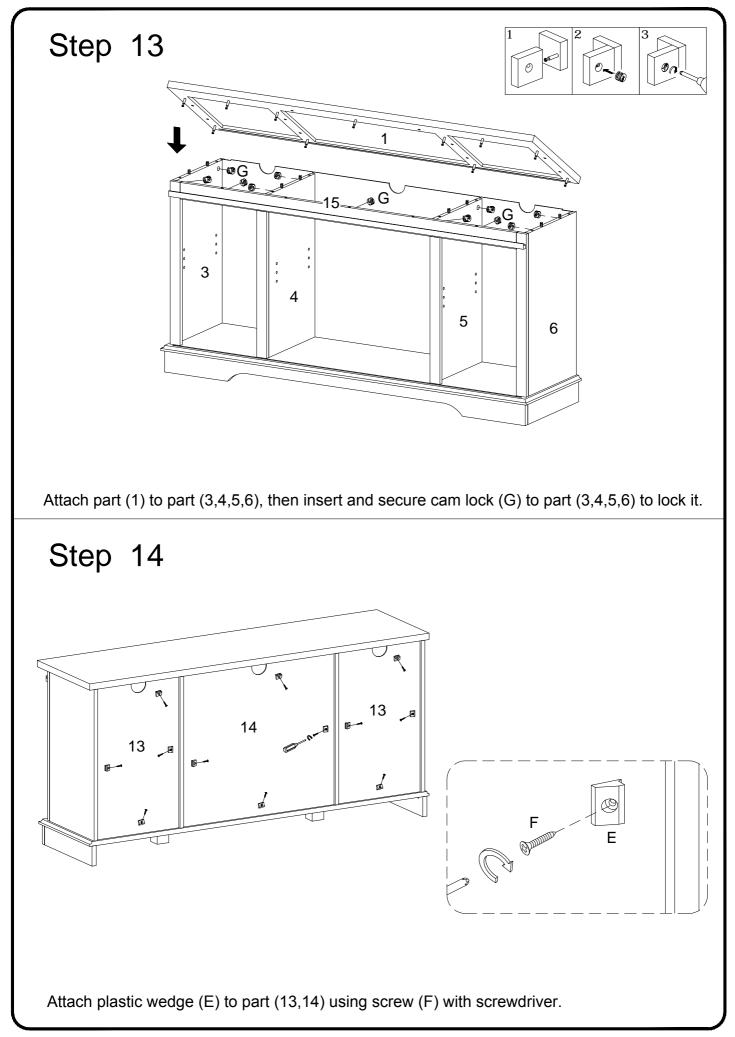

4  | pcs |
| т                                                                      | G                   |                | Handle            | 2  | pcs |
| U                                                                      |                     |                | Glue tube         | 1  | pcs |
| Philips head screwdriver required for assembly                         |                     |                |                   |    |     |
|                                                                        |                     | (not included) |                   |    |     |
| The hardware quantities listed above are required for proper assembly. |                     |                |                   |    |     |

Some extra hardware may also have been included.























Copyright © 2018, by Walker Edison Furniture Co., LLC. All rights reserved.