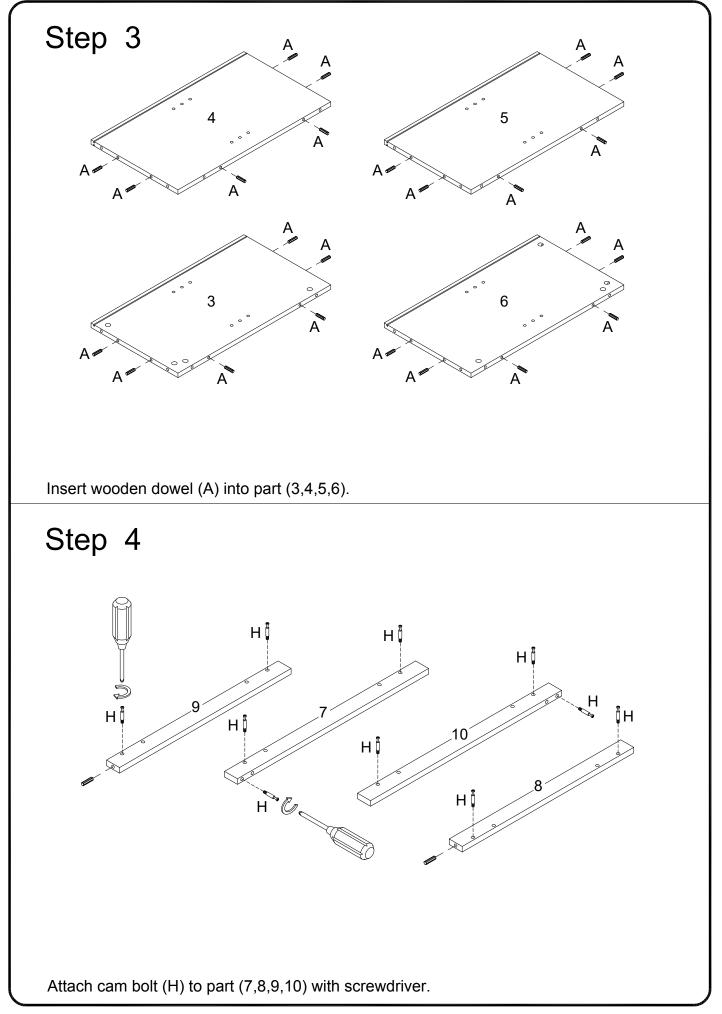

## **General Assembly Guidelines**

- I. Ensure that all parts and hardware are available before beginning assembly.
- II. Follow each step carefully to ensure the proper assembly of this product.
- III. Two people are recommended for ease in the assembly of this product.
- IV. The three main types of hardware used to assemble this product are : wood dowels , screws and bolts.
- V. The provided glue is to secure wood dowels in place . When first inserting dowels , locate the appropriate hole for the dowel , place a small amount of glue in the hole and insert the dowel . Wipe away excess glue immediately.

In future assembly steps when dowels are necessary to attach assembly parts together , place a small amount of glue on the end of the dowel before attaching parts together . Wipe away excess glue immediately.