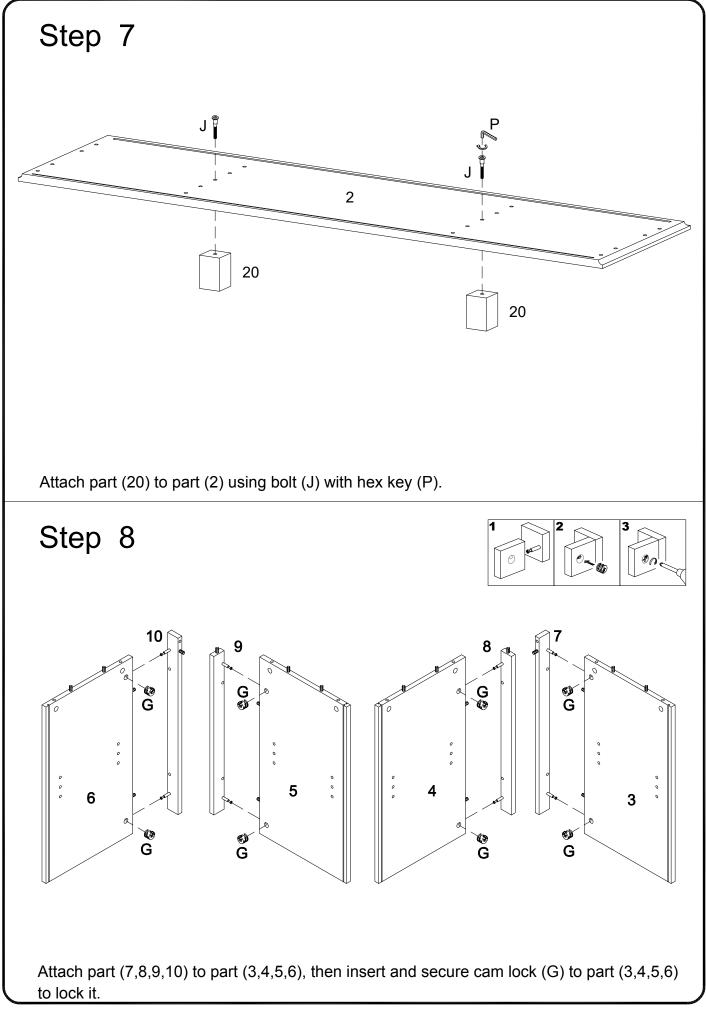

| 4  | pcs |
| т                                                                      | G                   |                | Handle            | 2  | pcs |
| U                                                                      |                     |                | Glue tube         | 1  | pcs |
| Philips head screwdriver required for assembly                         |                     |                |                   |    |     |
|                                                                        |                     | (not included) |                   |    |     |
| The hardware quantities listed above are required for proper assembly. |                     |                |                   |    |     |

Some extra hardware may also have been included.























Copyright © 2018, by Walker Edison Furniture Co., LLC. All rights reserved.