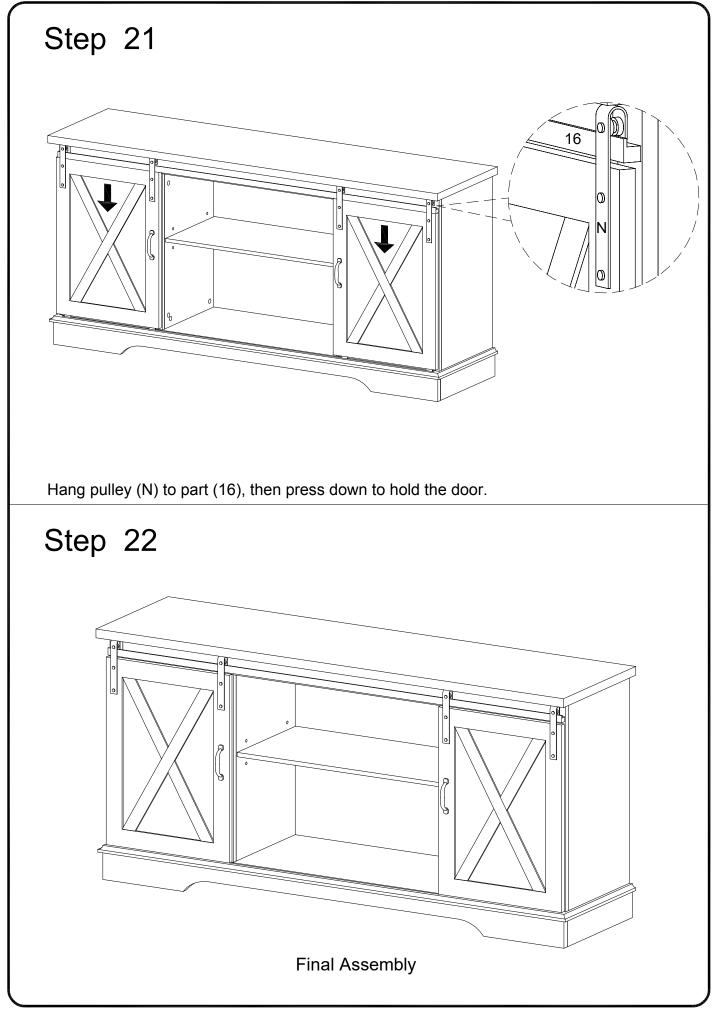

s |
| т                                                                      | G                   |                | Handle            | 2  | pcs |
| U                                                                      |                     |                | Glue tube         | 1  | pcs |
| Philips head screwdriver required for assembly                         |                     |                |                   |    |     |
|                                                                        |                     | (not included) |                   |    |     |
| The hardware quantities listed above are required for proper assembly. |                     |                |                   |    |     |

Some extra hardware may also have been included.























Copyright © 2018, by Walker Edison Furniture Co., LLC. All rights reserved.