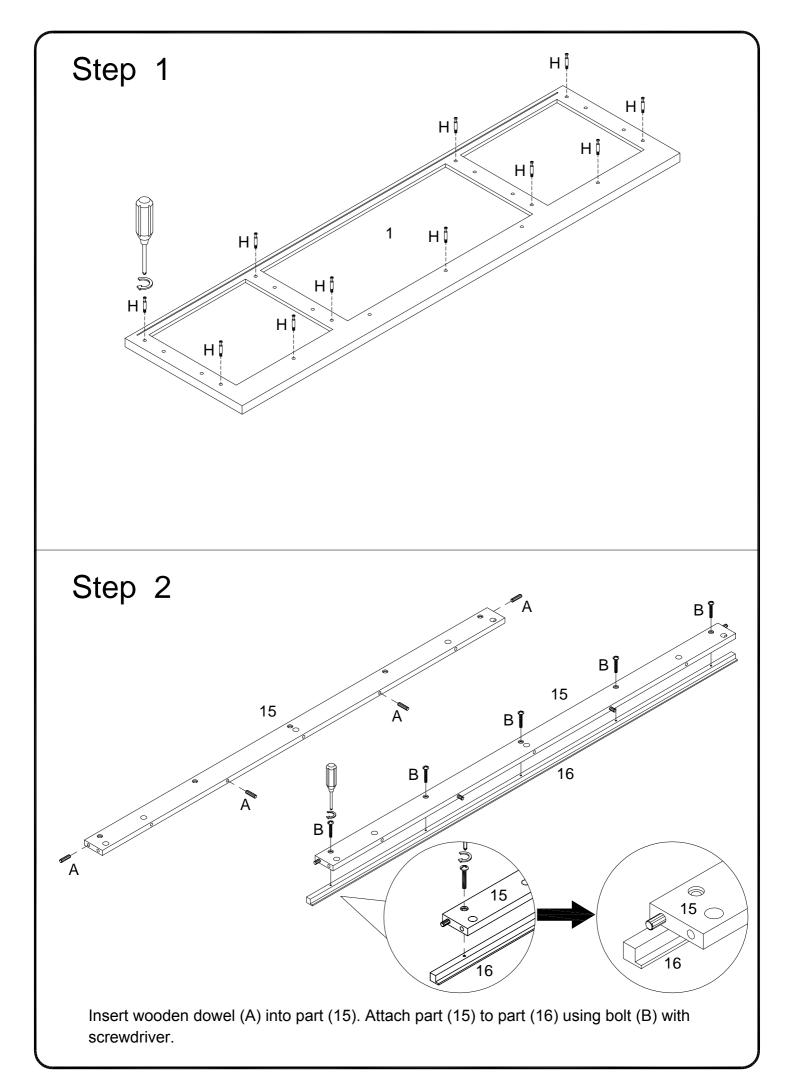

## **General Assembly Guidelines**

- I. Ensure that all parts and hardware are available before beginning assembly.
- II. Follow each step carefully to ensure the proper assembly of this product.
- III. Two people are recommended for ease in the assembly of this product.
- IV. The three main types of hardware used to assemble this product are : wood dowels , screws and bolts.
- V. The provided glue is to secure wood dowels in place . When first inserting dowels , locate the appropriate hole for the dowel , place a small amount of glue in the hole and insert the dowel . Wipe away excess glue immediately.

In future assembly steps when dowels are necessary to attach assembly parts together , place a small amount of glue on the end of the dowel before attaching parts together . Wipe away excess glue immediately.