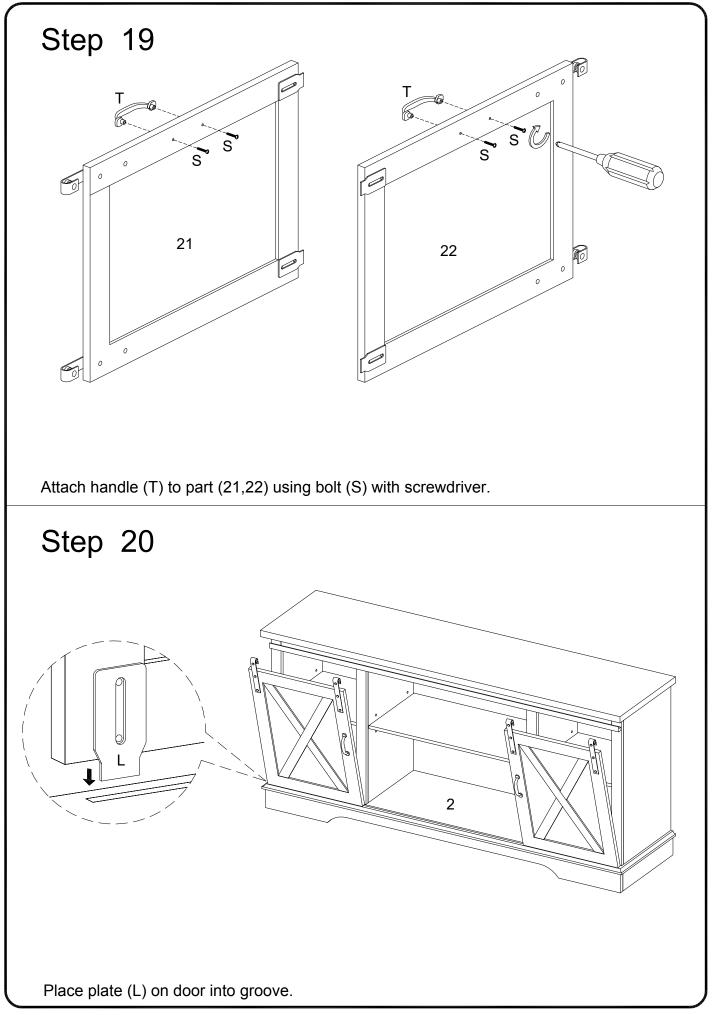

pcs |
| т                                                                      | G                   |                | Handle            | 2  | pcs |
| U                                                                      |                     |                | Glue tube         | 1  | pcs |
| Philips head screwdriver required for assembly                         |                     |                |                   |    |     |
|                                                                        |                     | (not included) |                   |    |     |
| The hardware quantities listed above are required for proper assembly. |                     |                |                   |    |     |

Some extra hardware may also have been included.























Copyright © 2018, by Walker Edison Furniture Co., LLC. All rights reserved.