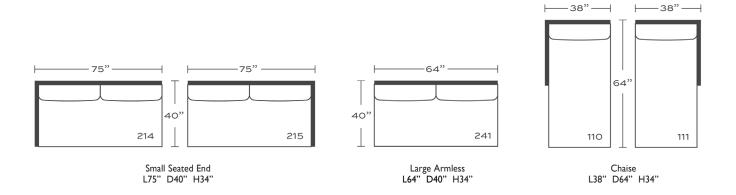

## MADELINE • SLIPCOVER • BENCH SEAT

Shown in fabric SA104-04. (Shown above: Madeline-214 and Madeline-111)

Madeline-Slip-110/111 Chaise-RSC/LSC L38" D64" H34"

Madeline-Slip-214/215 Two Seated End - RSE/LSE L75" D40" H34"

Madeline-SLIP-241 Large Armless L64" D40" H34"

Seat Height 21" Seat Depth 25" Arm Height 29"

| MADELINE SLIPCOVER SECTIONAL COLLECTION |                                  |                                  |                      |  |  |
|-----------------------------------------|----------------------------------|----------------------------------|----------------------|--|--|
|                                         | 110/111<br>Chaise                | 214/215<br>Two Seated End        | 241<br>Large Armless |  |  |
| Standard Features                       |                                  |                                  |                      |  |  |
| One 14x25 Non Welted Bolster Pillow*    | х                                | х                                | N/A                  |  |  |
| Cloud Cushion                           | х                                | х                                | Х                    |  |  |
| Sinuous Underconstruction               | х                                | Х                                | Х                    |  |  |
| Options - See Price List for Prices     |                                  |                                  |                      |  |  |
| Bliss Cushion                           | х                                | х                                | Х                    |  |  |
| Extra 18" TP Pillows (XP)               | Х                                | Х                                | N/A                  |  |  |
| Ordering Instructions                   |                                  |                                  |                      |  |  |
| To Order, Please write the following    | Madeline-SLIP<br>110-RSC/111-LSC | Madeline-SLIP<br>214-RSE/215-LSE | Madeline-SLIP-241    |  |  |