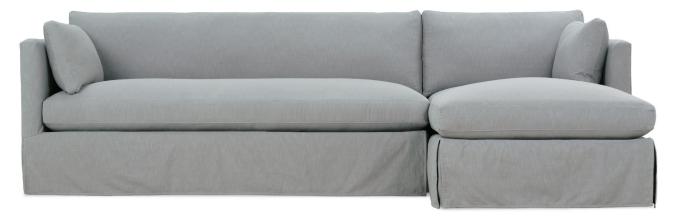

## MADELINE • SLIPCOVER • BENCH SEAT

Shown in fabric SA104-04. (Shown above: Madeline-214 and Madeline-111)

Madeline-Slip-110/111 Chaise-RSC/LSC L38" D64" H34"

Madeline-Slip-214/215 Two Seated End - RSE/LSE L75" D40" H34"