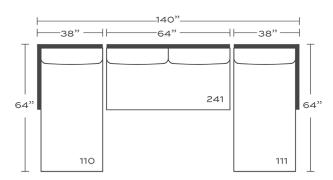

Madeline-SLIP-241 Large Armless L64" D40" H34"

Seat Height 21" Seat Depth 25" Arm Height 29"

| MADELINE SLIPCOVER SECTIONAL COLLECTION |                                  |                                  |                      |  |  |
|-----------------------------------------|----------------------------------|----------------------------------|----------------------|--|--|
|                                         | 110/111<br>Chaise                | 214/215<br>Two Seated End        | 241<br>Large Armless |  |  |
| Standard Features                       |                                  |                                  |                      |  |  |
| One 14x25 Non Welted Bolster Pillow*    | х                                | х                                | N/A                  |  |  |
| Cloud Cushion                           | х                                | х                                | Х                    |  |  |
| Sinuous Underconstruction               | х                                | Х                                | Х                    |  |  |
| Options - See Price List for Prices     |                                  |                                  |                      |  |  |
| Bliss Cushion                           | х                                | х                                | Х                    |  |  |
| Extra 18" TP Pillows (XP)               | Х                                | Х                                | N/A                  |  |  |
| Ordering Instructions                   |                                  |                                  |                      |  |  |
| To Order, Please write the following    | Madeline-SLIP<br>110-RSC/111-LSC | Madeline-SLIP<br>214-RSE/215-LSE | Madeline-SLIP-241    |  |  |