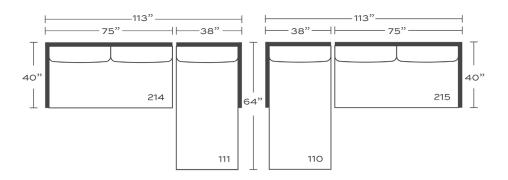

## MADELINE • SLIPCOVER • BENCH SEAT

Shown in fabric SA104-04. (Shown above: Madeline-214 and Madeline-111)

Madeline-Slip-110/111 Chaise-RSC/LSC L38" D64" H34"

Madeline-Slip-214/215 Two Seated End - RSE/LSE L75" D40" H34"