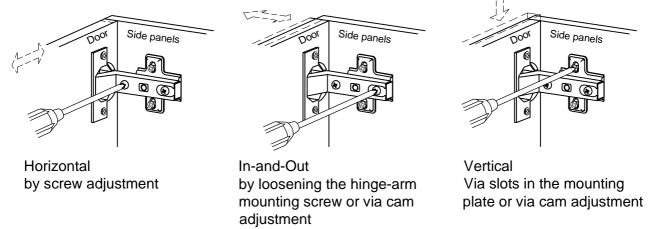

VI. A Phillips head screwdriver is required for the assembly of this product.

VII. Power tools should not be used to assemble this product.

- VIII. Drill may be needed for securing product to wall.
- IX. Concealed hinges are three-way adjustable.