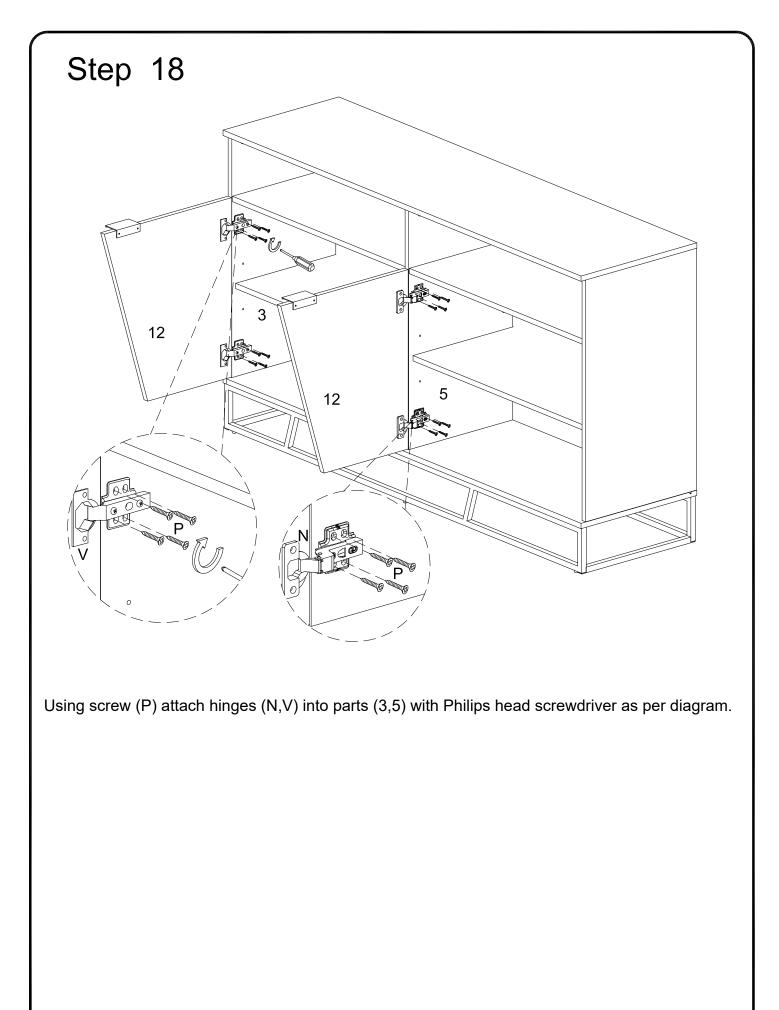

Using screw (J) attach knob (K) to parts (11,12),then using screw (P) secure hinge (V) into parts (11,12) with Philips head screwdriver as per diagram.

Copyright © 2019, by Walker Edison Furniture Co., LLC. All rights reserved.