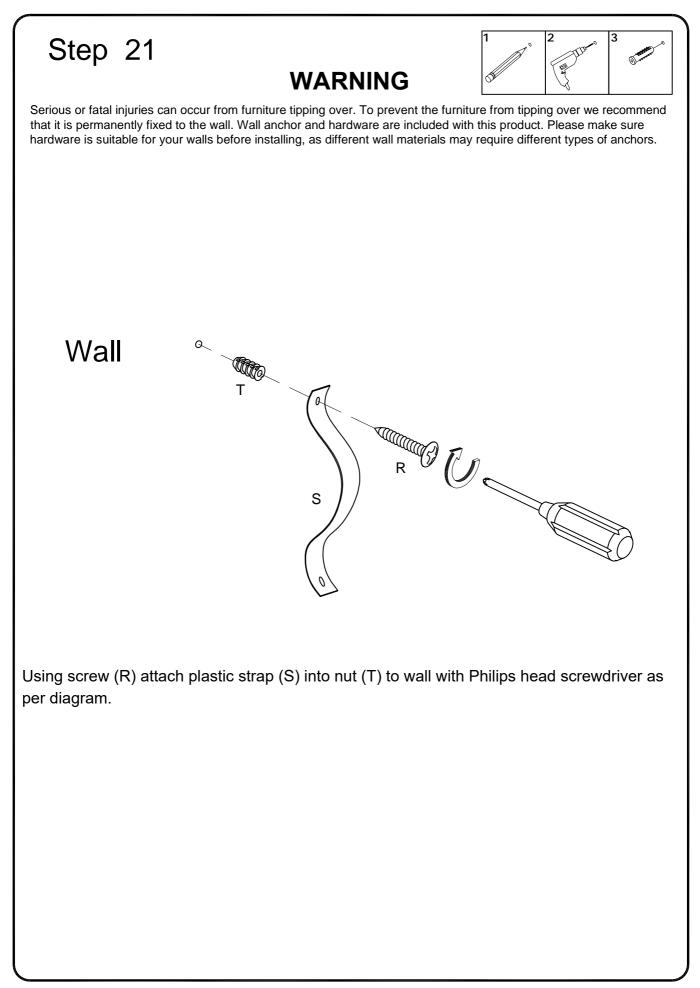

VI. A Phillips head screwdriver is required for the assembly of this product.

VII. Power tools should not be used to assemble this product.

- VIII. Drill may be needed for securing product to wall.
- IX. Concealed hinges are three-way adjustable.