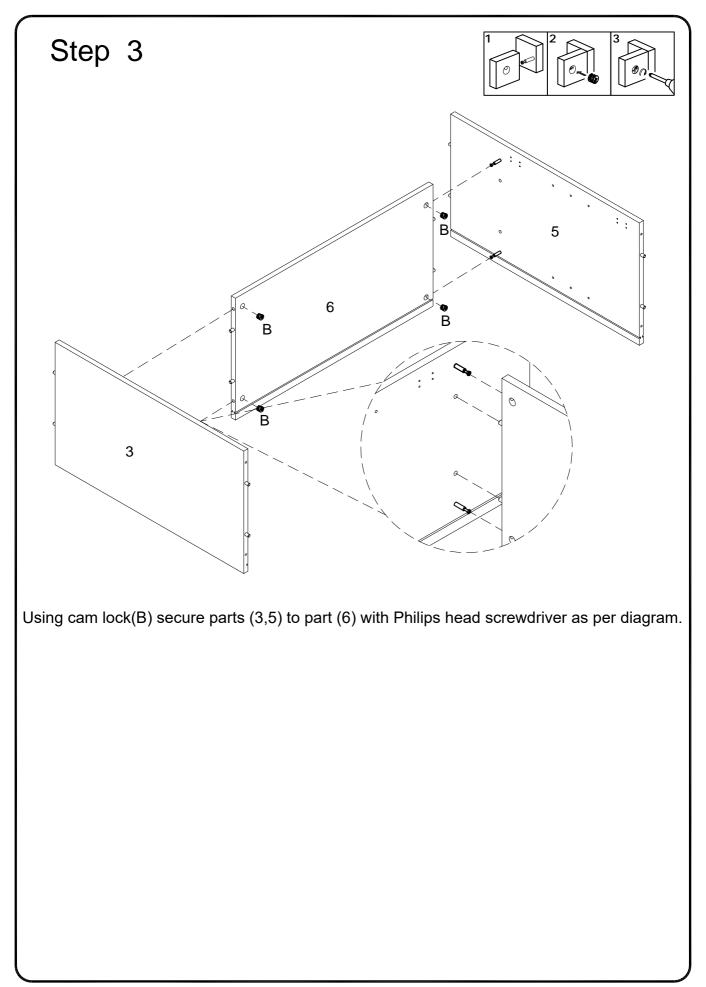

|           | Euro hinge        | 4  | pcs |  |
| w                                                |                                                                                                                                            |           | Glue tube         | 1  | рс  |  |
|                                                  | Philips head screwdriver required for assembly<br>(not included)<br>The hardware quantities listed above are required for proper assembly. |           |                   |    |     |  |
| Some extra hardware may also have been included. |                                                                                                                                            |           |                   |    |     |  |

















Using screw (D) attach part (2) into parts (3,4,5) with hex key (E) as per diagram.









Using bolt (U) attach part (14) to part (2) with hex key (E) as per diagram. Note : fully tighten all the bolts .



Using screw (L) secure plastic wedge (M) with Philips head screwdriver as per diagram.









Using screw (J) attach knob (K) to parts (11,12),then using screw (P) secure hinge (V) into parts (11,12) with Philips head screwdriver as per diagram.











Copyright © 2019, by Walker Edison Furniture Co., LLC. All rights reserved.