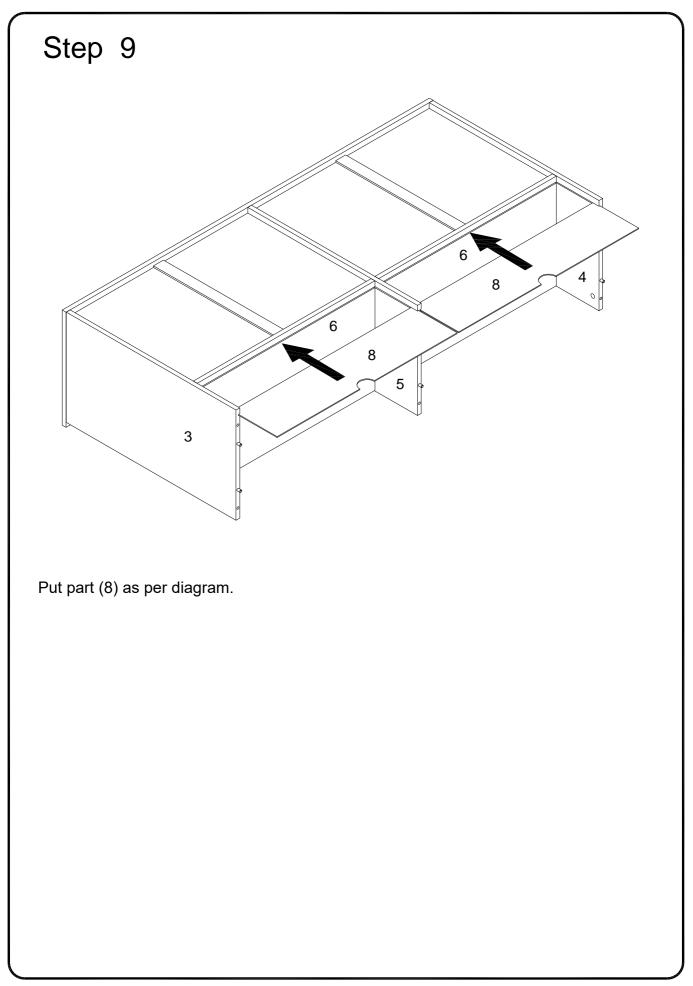

In future assembly steps when dowels are necessary to attach assembly parts together, place a small amount of glue on the end of the dowel before attaching parts together. Wipe away excess glue immediately.