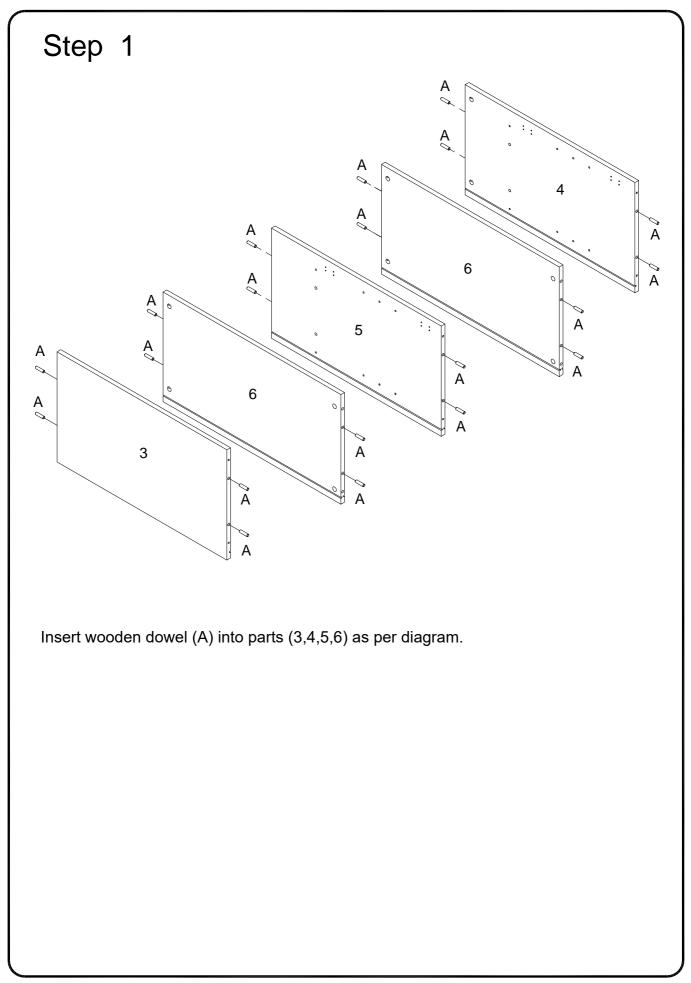

## **General Assembly Guidelines**

- I. Ensure that all parts and hardware are available before beginning assembly.
- II. Follow each step carefully to ensure the proper assembly of this product.
- III. Two people are recommended for ease in the assembly of this product.
- IV. The three main types of hardware used to assemble this product are: wood dowels, screws and bolts.
- V. The provided glue is to secure wood dowels in place. When first inserting dowels, locate the appropriate hole for the dowel, place a small amount of glue in the hole and insert the dowel. Wipe away excess glue immediately.

In future assembly steps when dowels are necessary to attach assembly parts together, place a small amount of glue on the end of the dowel before attaching parts together. Wipe away excess glue immediately.