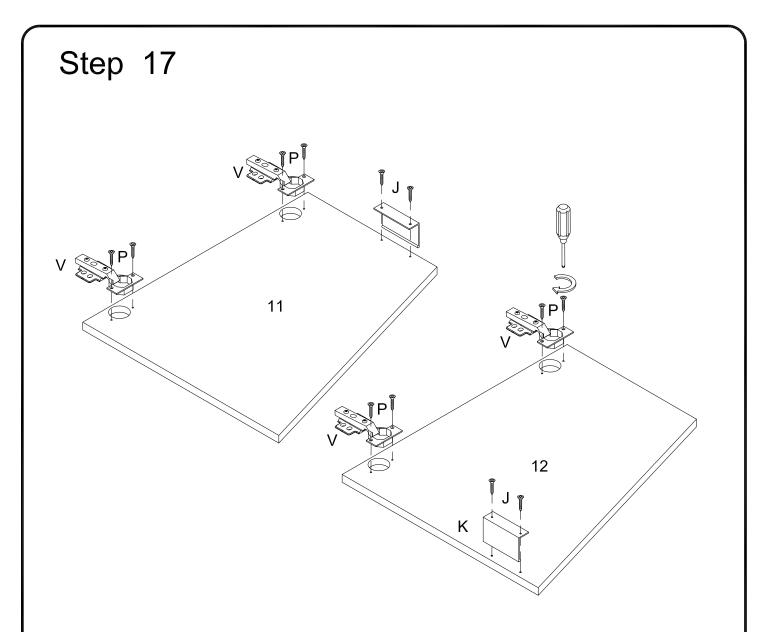

Using screw (J) attach knob (K) to parts (11,12),then using screw (P) secure hinge (V) into parts (11,12) with Philips head screwdriver as per diagram.

Copyright © 2019, by Walker Edison Furniture Co., LLC. All rights reserved.