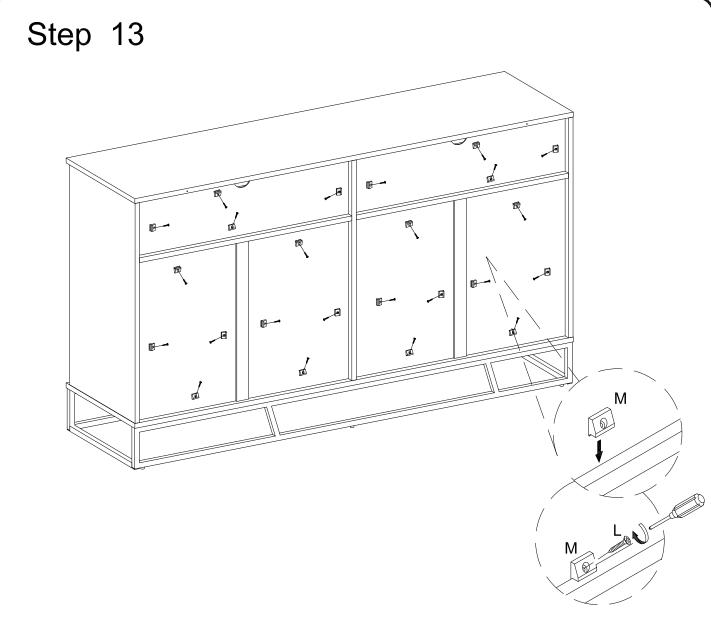

Using screw (J) attach knob (K) to parts (11,12),then using screw (P) secure hinge (V) into parts (11,12) with Philips head screwdriver as per diagram.

Copyright © 2019, by Walker Edison Furniture Co., LLC. All rights reserved.