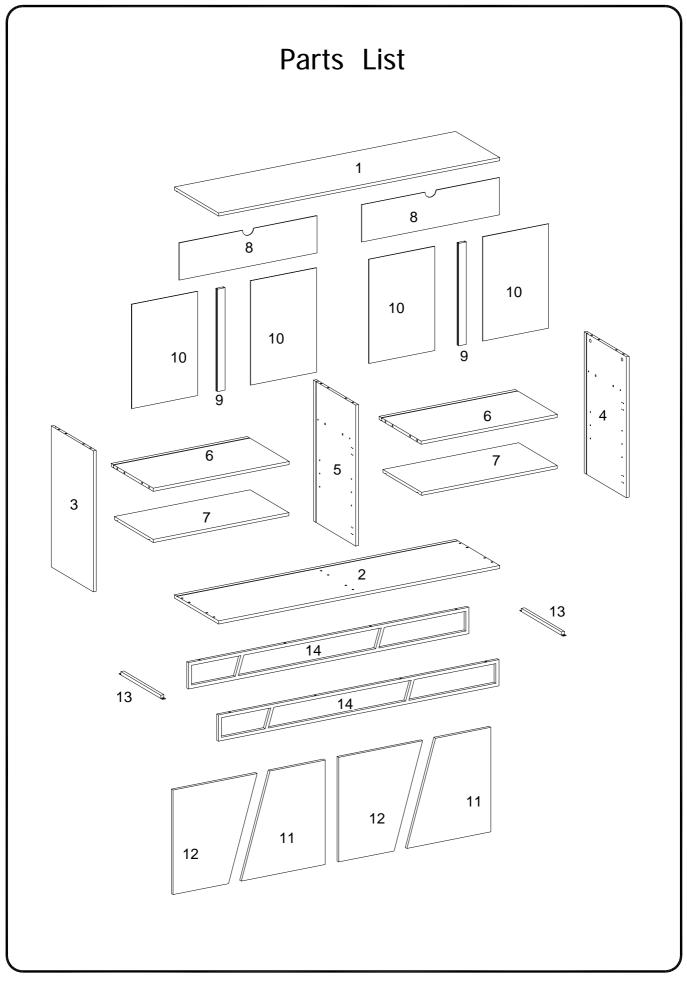

## Hardware List

| А                                                |                                                                                                                                            | Ø8x30mm   | Wooden dowel      | 20 | pcs |  |
|--------------------------------------------------|--------------------------------------------------------------------------------------------------------------------------------------------|-----------|-------------------|----|-----|--|
| В                                                |                                                                                                                                            | Ø15x11mm  | Cam lock          | 14 | pcs |  |
| С                                                |                                                                                                                                            | Ø6x35mm   | Cam bolt          | 14 | pcs |  |
| D                                                |                                                                                                                                            | Ø6x50mm   | Screw             | 6  | pcs |  |
| Е                                                |                                                                                                                                            | M 4       | Hex Key           | 1  | рс  |  |
| F                                                |                                                                                                                                            | Ø6x12mm   | Bolt              | 4  | pcs |  |
| G                                                | $\bigcirc$                                                                                                                                 | Ø30mm     | Sticker           | 14 | pcs |  |
| Н                                                | DD                                                                                                                                         |           | Shelf support pin | 8  | pcs |  |
| J                                                |                                                                                                                                            | Ø3x12mm   | Screw             | 8  | pcs |  |
| К                                                | ·                                                                                                                                          |           | Knob              | 4  | pcs |  |
| L                                                |                                                                                                                                            | Ø3x17mm   | Screw             | 24 | pcs |  |
| М                                                |                                                                                                                                            |           | Plastic wedge     | 24 | pcs |  |
| Ν                                                |                                                                                                                                            |           | Euro hinge        | 4  | pcs |  |
| Ρ                                                |                                                                                                                                            | Ø3.5x14mm | Screw             | 48 | pcs |  |
| Q                                                | <                                                                                                                                          | Ø4x12mm   | Screw             | 2  | pcs |  |
| R                                                | <                                                                                                                                          | Ø4x25mm   | Screw             | 2  | pcs |  |
| S                                                | a la                                                                                                   |           | Plastic strap     | 2  | pcs |  |
| т                                                | ĨŒ                                                                                                                                         |           | Nut               | 2  | pcs |  |
| U                                                |                                                                                                                                            | Ø6x25mm   | Bolt              | 8  | pcs |  |
| V                                                |                                                                                                                                            |           | Euro hinge        | 4  | pcs |  |
| w                                                |                                                                                                                                            |           | Glue tube         | 1  | рс  |  |
|                                                  | Philips head screwdriver required for assembly<br>(not included)<br>The hardware quantities listed above are required for proper assembly. |           |                   |    |     |  |
| Some extra hardware may also have been included. |                                                                                                                                            |           |                   |    |     |  |