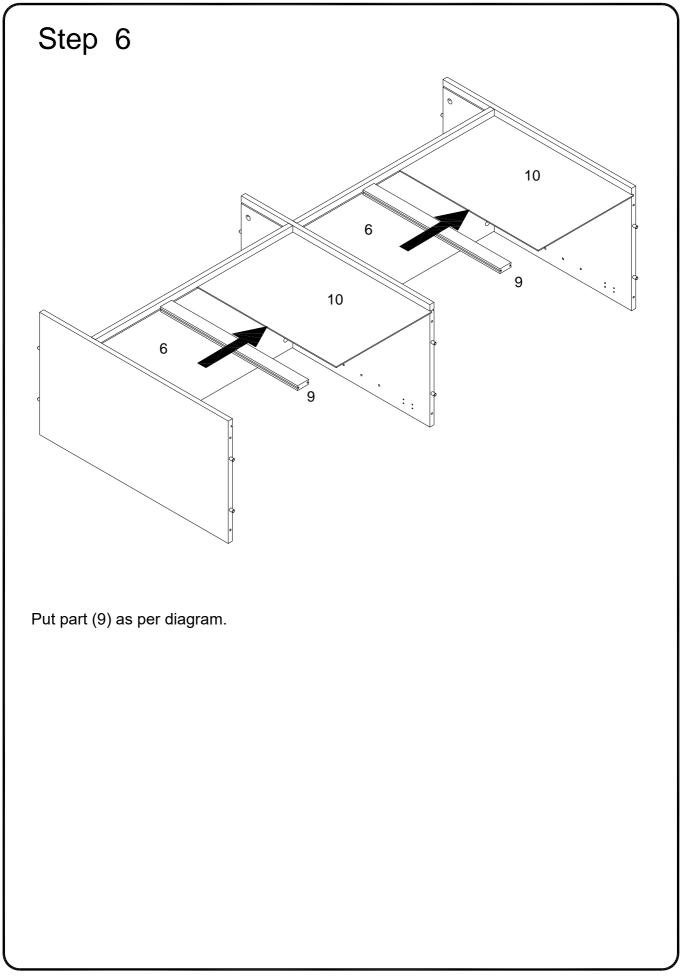

In future assembly steps when dowels are necessary to attach assembly parts together, place a small amount of glue on the end of the dowel before attaching parts together. Wipe away excess glue immediately.