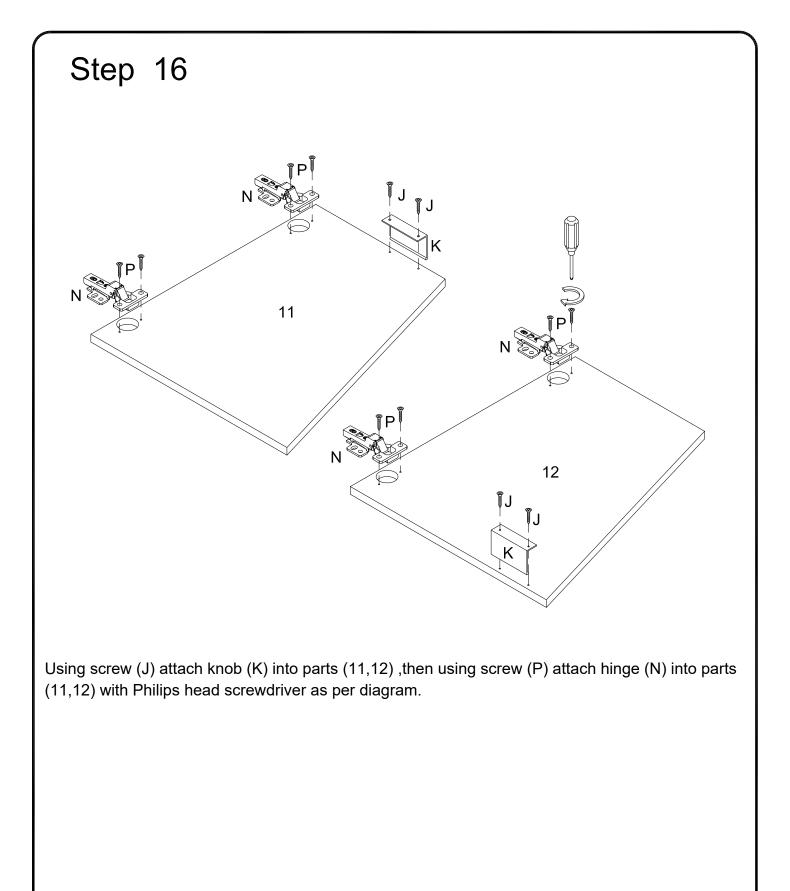

|                                                  | Philips head screwdriver required for assembly<br>(not included)<br>The hardware quantities listed above are required for proper assembly. |           |                   |    |     |  |
| Some extra hardware may also have been included. |                                                                                                                                            |           |                   |    |     |  |

















Using screw (D) attach part (2) into parts (3,4,5) with hex key (E) as per diagram.









Using bolt (U) attach part (14) to part (2) with hex key (E) as per diagram. Note : fully tighten all the bolts .



Using screw (L) secure plastic wedge (M) with Philips head screwdriver as per diagram.









Using screw (J) attach knob (K) to parts (11,12),then using screw (P) secure hinge (V) into parts (11,12) with Philips head screwdriver as per diagram.











Copyright © 2019, by Walker Edison Furniture Co., LLC. All rights reserved.