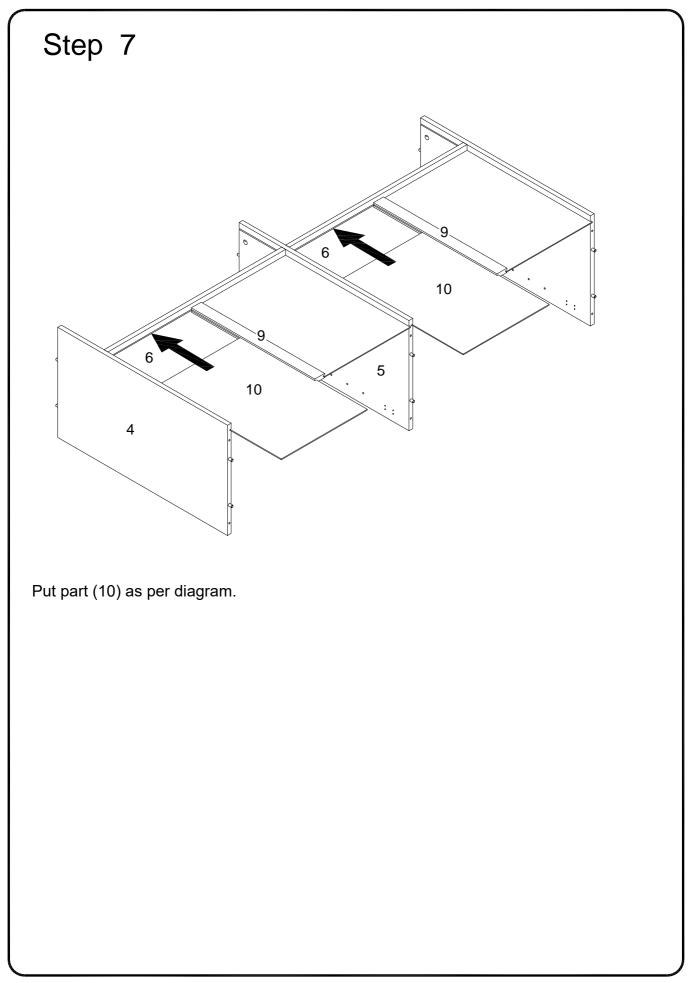

In future assembly steps when dowels are necessary to attach assembly parts together, place a small amount of glue on the end of the dowel before attaching parts together. Wipe away excess glue immediately.