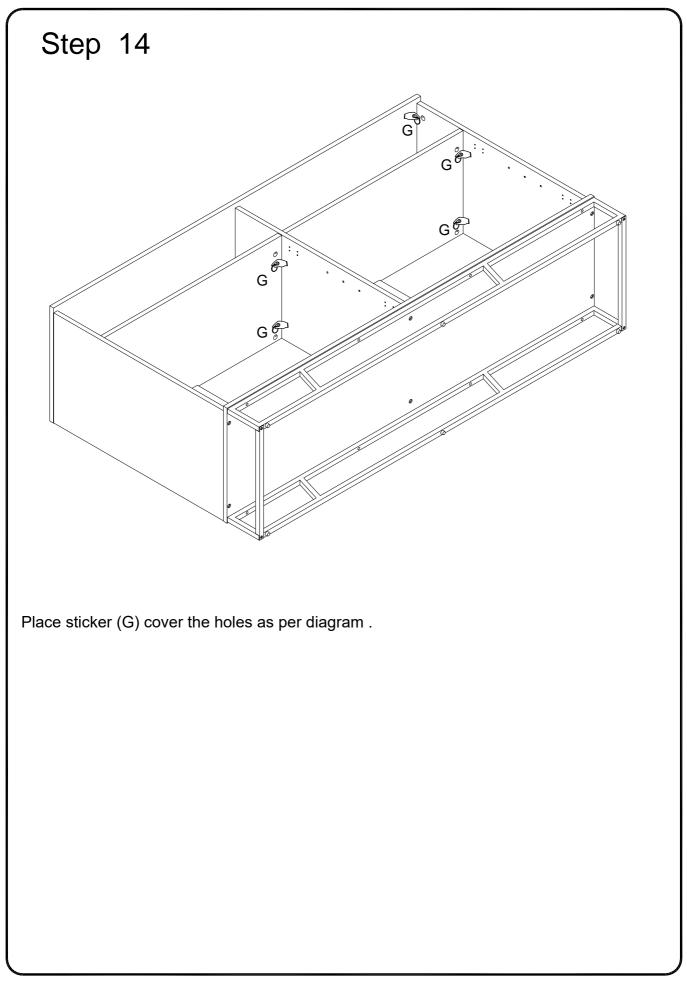

|  |
|                                                  | Philips head screwdriver required for assembly<br>(not included)<br>The hardware quantities listed above are required for proper assembly. |           |                   |    |     |  |
| Some extra hardware may also have been included. |                                                                                                                                            |           |                   |    |     |  |

















Using screw (D) attach part (2) into parts (3,4,5) with hex key (E) as per diagram.









Using bolt (U) attach part (14) to part (2) with hex key (E) as per diagram. Note : fully tighten all the bolts .



Using screw (L) secure plastic wedge (M) with Philips head screwdriver as per diagram.









Using screw (J) attach knob (K) to parts (11,12),then using screw (P) secure hinge (V) into parts (11,12) with Philips head screwdriver as per diagram.











Copyright © 2019, by Walker Edison Furniture Co., LLC. All rights reserved.