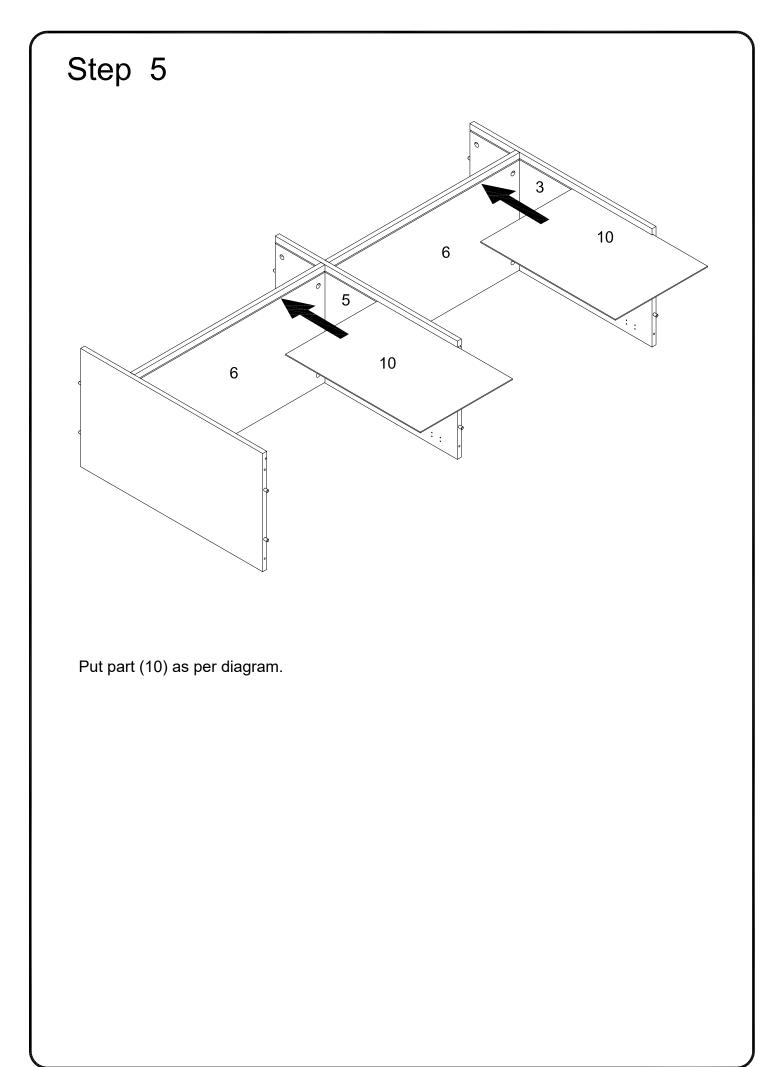

|           | Euro hinge        | 4  | pcs |  |
| w                                                |                                                                                                                                            |           | Glue tube         | 1  | рс  |  |
|                                                  | Philips head screwdriver required for assembly<br>(not included)<br>The hardware quantities listed above are required for proper assembly. |           |                   |    |     |  |
| Some extra hardware may also have been included. |                                                                                                                                            |           |                   |    |     |  |

















Using screw (D) attach part (2) into parts (3,4,5) with hex key (E) as per diagram.









Using bolt (U) attach part (14) to part (2) with hex key (E) as per diagram. Note : fully tighten all the bolts .



Using screw (L) secure plastic wedge (M) with Philips head screwdriver as per diagram.









Using screw (J) attach knob (K) to parts (11,12),then using screw (P) secure hinge (V) into parts (11,12) with Philips head screwdriver as per diagram.











Copyright © 2019, by Walker Edison Furniture Co., LLC. All rights reserved.