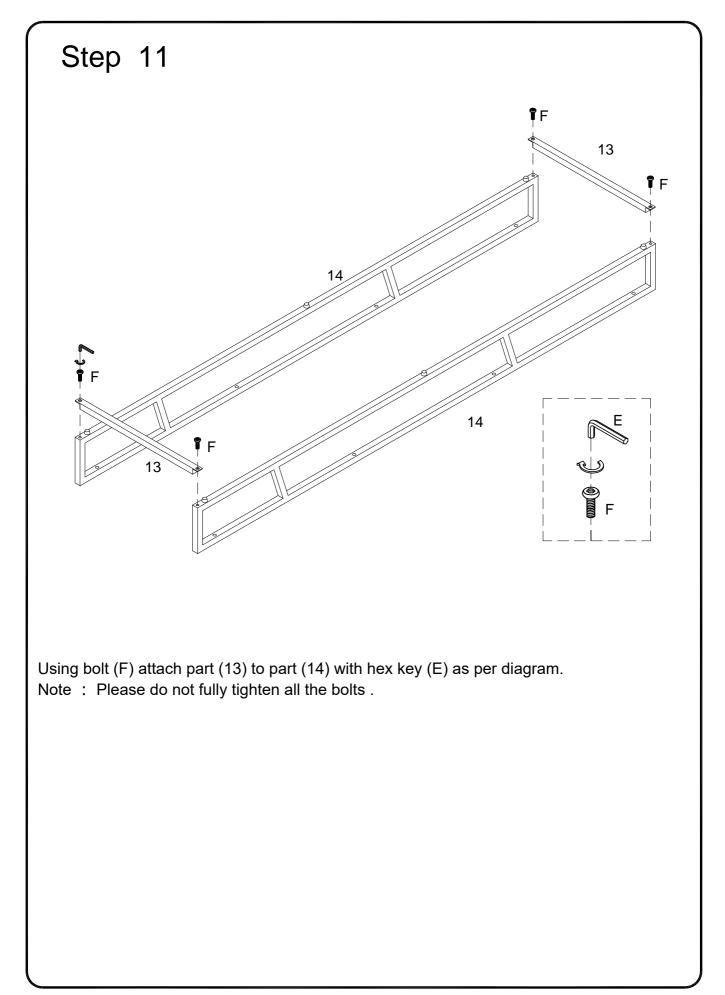

Using screw (D) attach part (2) into parts (3,4,5) with hex key (E) as per diagram.

Using bolt (U) attach part (14) to part (2) with hex key (E) as per diagram. Note : fully tighten all the bolts .

Using screw (L) secure plastic wedge (M) with Philips head screwdriver as per diagram.