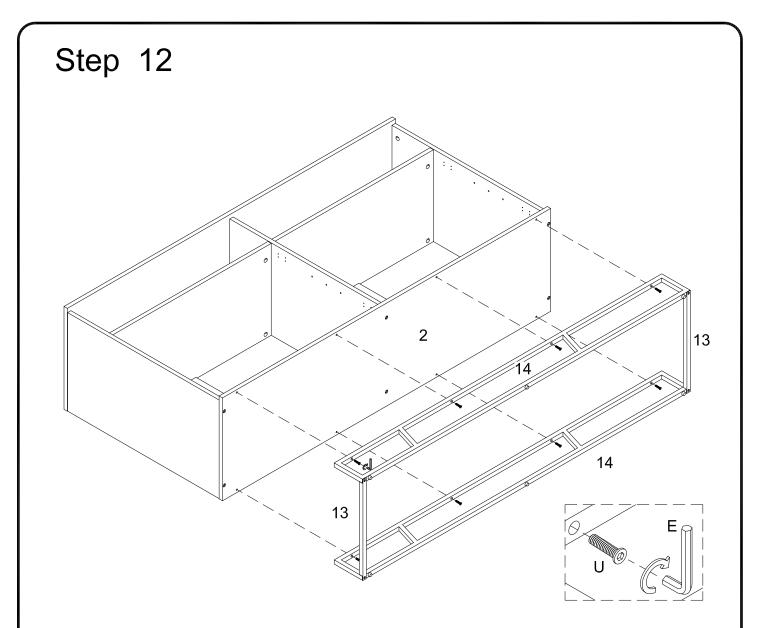

Using screw (D) attach part (2) into parts (3,4,5) with hex key (E) as per diagram.

Using bolt (U) attach part (14) to part (2) with hex key (E) as per diagram. Note : fully tighten all the bolts .

Using screw (L) secure plastic wedge (M) with Philips head screwdriver as per diagram.