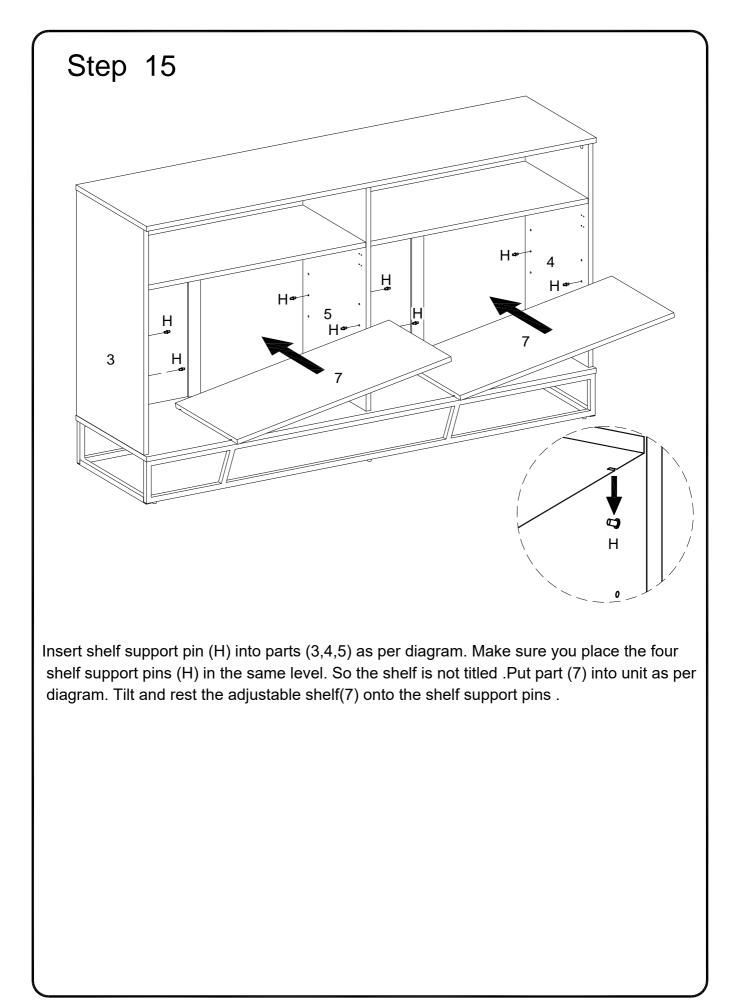

|
|                                                  | Philips head screwdriver required for assembly<br>(not included)<br>The hardware quantities listed above are required for proper assembly. |           |                   |    |     |  |
| Some extra hardware may also have been included. |                                                                                                                                            |           |                   |    |     |  |

















Using screw (D) attach part (2) into parts (3,4,5) with hex key (E) as per diagram.









Using bolt (U) attach part (14) to part (2) with hex key (E) as per diagram. Note : fully tighten all the bolts .



Using screw (L) secure plastic wedge (M) with Philips head screwdriver as per diagram.









Using screw (J) attach knob (K) to parts (11,12),then using screw (P) secure hinge (V) into parts (11,12) with Philips head screwdriver as per diagram.











Copyright © 2019, by Walker Edison Furniture Co., LLC. All rights reserved.