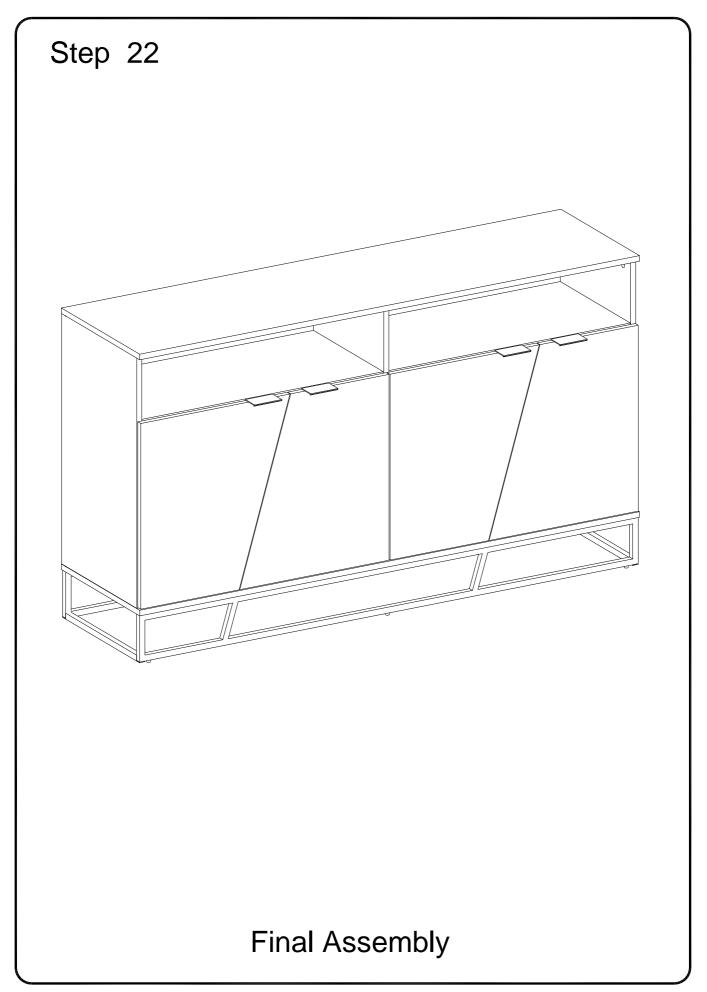

quired for proper assembly. |           |                   |    |     |  |
| Some extra hardware may also have been included. |                                                                                                                                            |           |                   |    |     |  |

















Using screw (D) attach part (2) into parts (3,4,5) with hex key (E) as per diagram.









Using bolt (U) attach part (14) to part (2) with hex key (E) as per diagram. Note : fully tighten all the bolts .



Using screw (L) secure plastic wedge (M) with Philips head screwdriver as per diagram.









Using screw (J) attach knob (K) to parts (11,12),then using screw (P) secure hinge (V) into parts (11,12) with Philips head screwdriver as per diagram.











Copyright © 2019, by Walker Edison Furniture Co., LLC. All rights reserved.