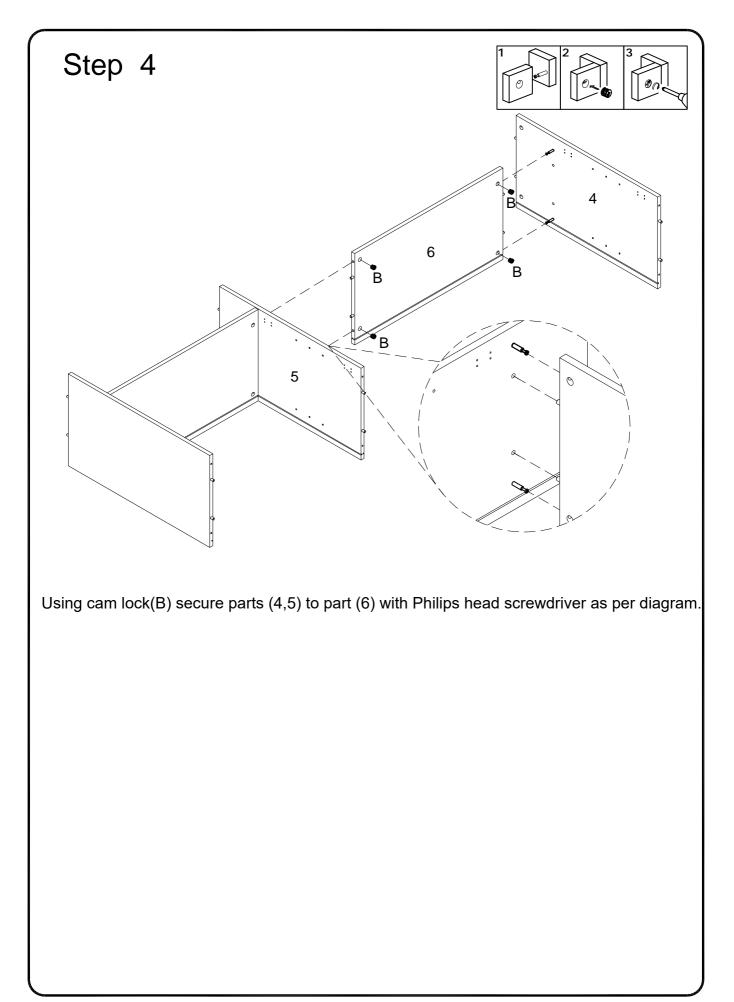

|           | Euro hinge        | 4  | pcs |  |
| w                                                |                                                                                                                                            |           | Glue tube         | 1  | рс  |  |
|                                                  | Philips head screwdriver required for assembly<br>(not included)<br>The hardware quantities listed above are required for proper assembly. |           |                   |    |     |  |
| Some extra hardware may also have been included. |                                                                                                                                            |           |                   |    |     |  |

















Using screw (D) attach part (2) into parts (3,4,5) with hex key (E) as per diagram.









Using bolt (U) attach part (14) to part (2) with hex key (E) as per diagram. Note : fully tighten all the bolts .



Using screw (L) secure plastic wedge (M) with Philips head screwdriver as per diagram.









Using screw (J) attach knob (K) to parts (11,12),then using screw (P) secure hinge (V) into parts (11,12) with Philips head screwdriver as per diagram.











Copyright © 2019, by Walker Edison Furniture Co., LLC. All rights reserved.