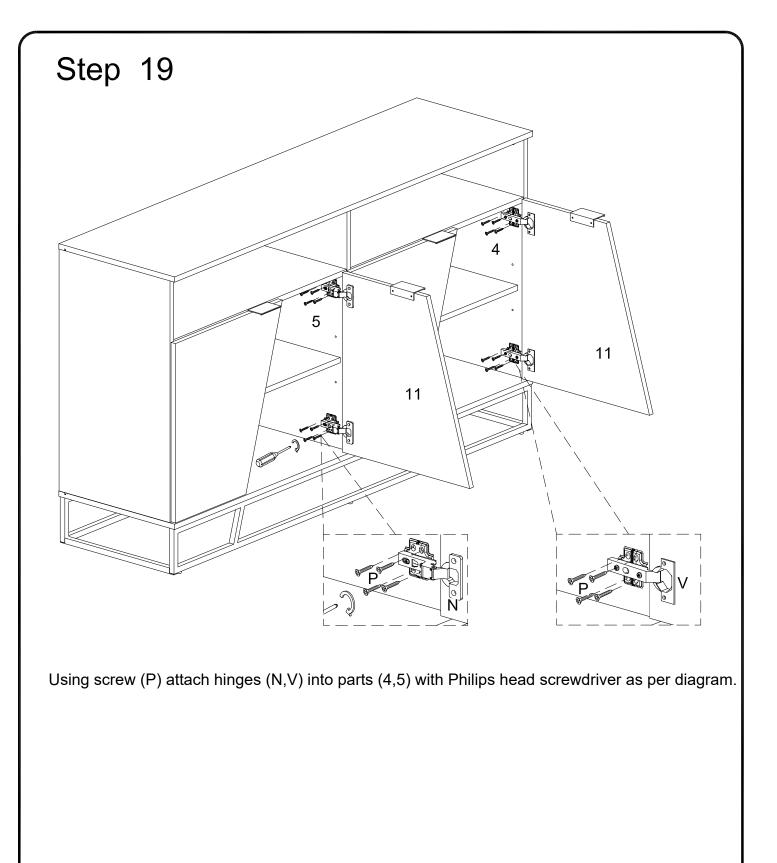

Using screw (J) attach knob (K) to parts (11,12),then using screw (P) secure hinge (V) into parts (11,12) with Philips head screwdriver as per diagram.

Copyright © 2019, by Walker Edison Furniture Co., LLC. All rights reserved.