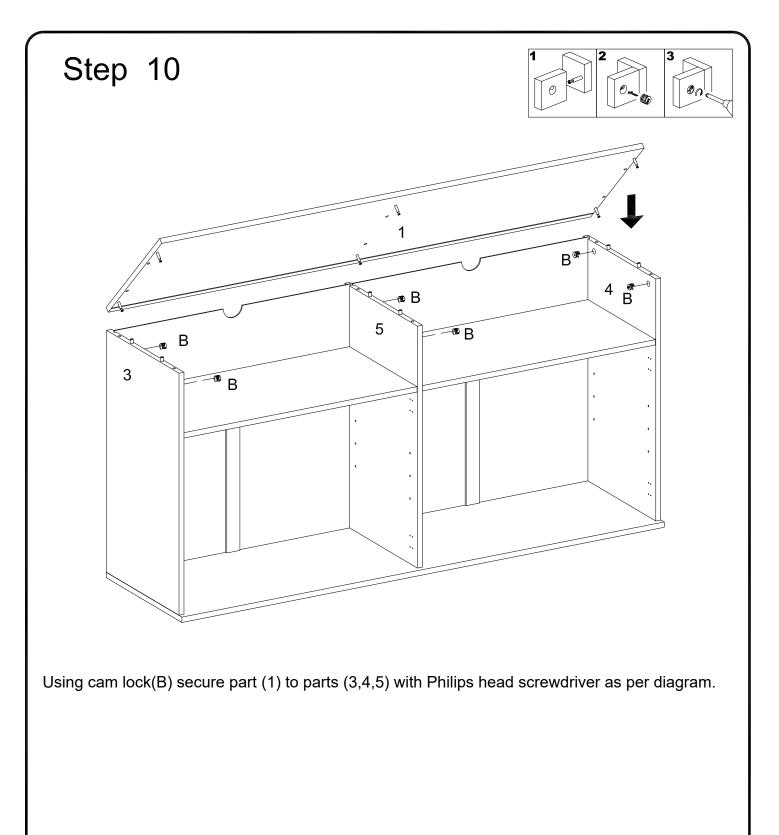

Using screw (D) attach part (2) into parts (3,4,5) with hex key (E) as per diagram.

Using bolt (U) attach part (14) to part (2) with hex key (E) as per diagram. Note : fully tighten all the bolts .

Using screw (L) secure plastic wedge (M) with Philips head screwdriver as per diagram.