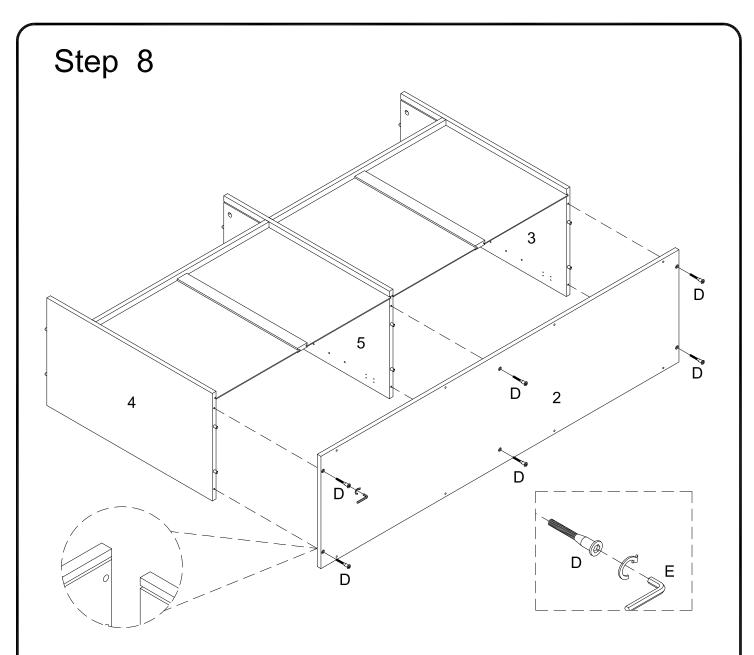

Using screw (D) attach part (2) into parts (3,4,5) with hex key (E) as per diagram.

Using bolt (U) attach part (14) to part (2) with hex key (E) as per diagram. Note : fully tighten all the bolts .

Using screw (L) secure plastic wedge (M) with Philips head screwdriver as per diagram.