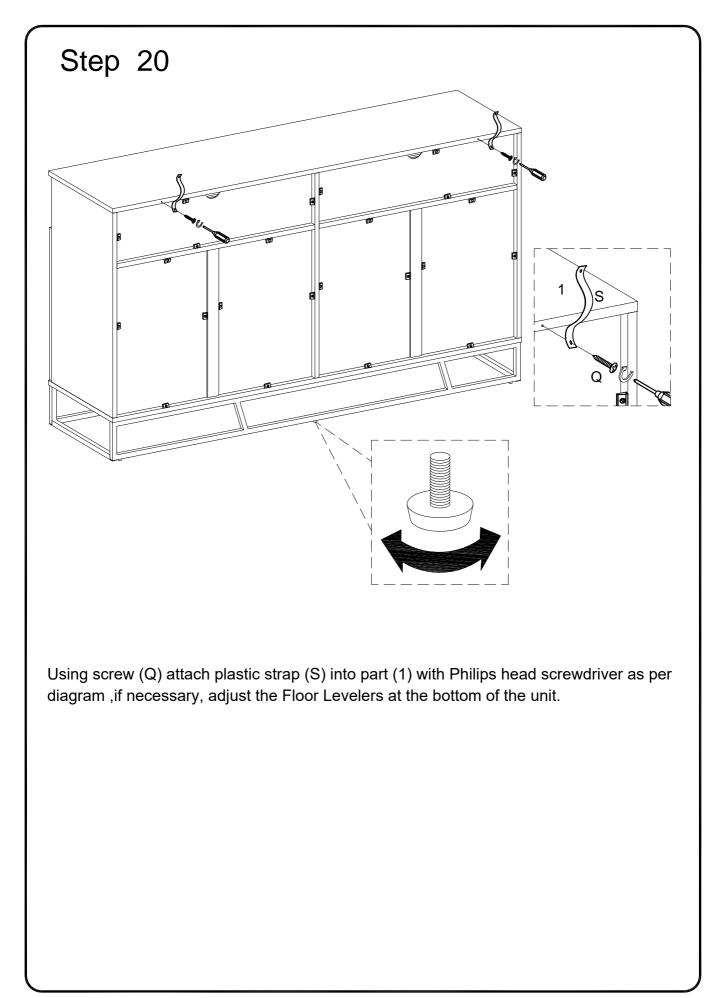

VI. A Phillips head screwdriver is required for the assembly of this product.

VII. Power tools should not be used to assemble this product.

- VIII. Drill may be needed for securing product to wall.
- IX. Concealed hinges are three-way adjustable.