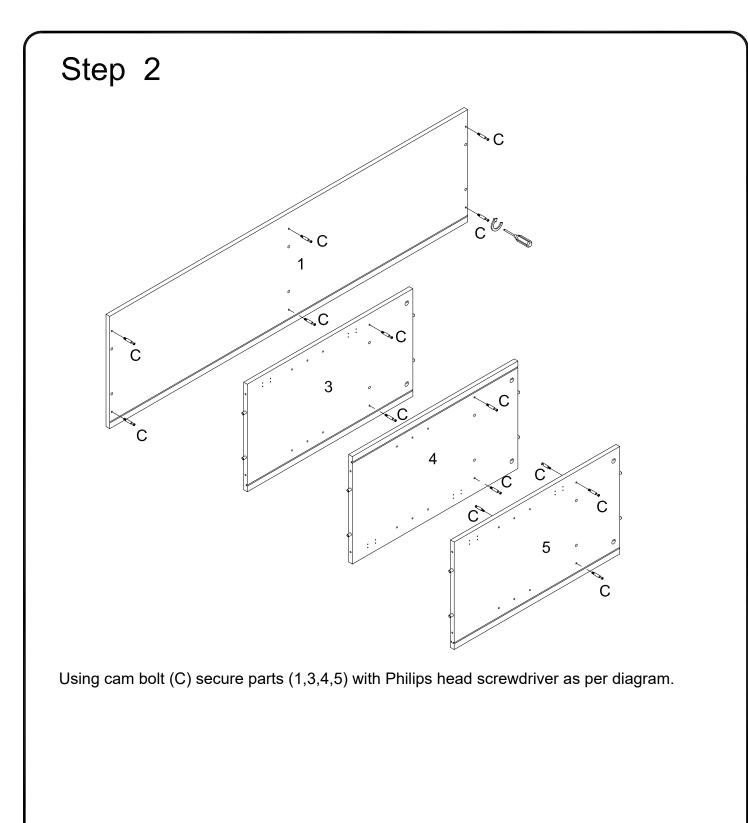

|           | Euro hinge        | 4  | pcs |  |
| w                                                |                                                                                                                                            |           | Glue tube         | 1  | рс  |  |
|                                                  | Philips head screwdriver required for assembly<br>(not included)<br>The hardware quantities listed above are required for proper assembly. |           |                   |    |     |  |
| Some extra hardware may also have been included. |                                                                                                                                            |           |                   |    |     |  |

















Using screw (D) attach part (2) into parts (3,4,5) with hex key (E) as per diagram.









Using bolt (U) attach part (14) to part (2) with hex key (E) as per diagram. Note : fully tighten all the bolts .



Using screw (L) secure plastic wedge (M) with Philips head screwdriver as per diagram.









Using screw (J) attach knob (K) to parts (11,12),then using screw (P) secure hinge (V) into parts (11,12) with Philips head screwdriver as per diagram.











Copyright © 2019, by Walker Edison Furniture Co., LLC. All rights reserved.