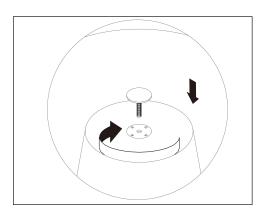

Read all instruction and study the drawing carefully before starting the assembly process.

NOTE : ADJUST LEVELER IF NEEDED TO LEVEL DINING ON UNEVEN FLOOR

## INSTRUCTIONS FOR DINING TABLE TOP ASSEMBLY