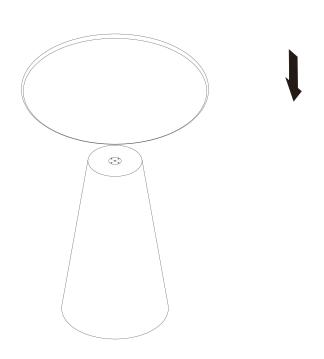

Read all instruction and study the drawing carefully before starting the assembly process.

NOTE : ADJUST LEVELER IF NEEDED TO LEVEL DINING ON UNEVEN FLOOR

## INSTRUCTIONS FOR DINING TABLE TOP ASSEMBLY