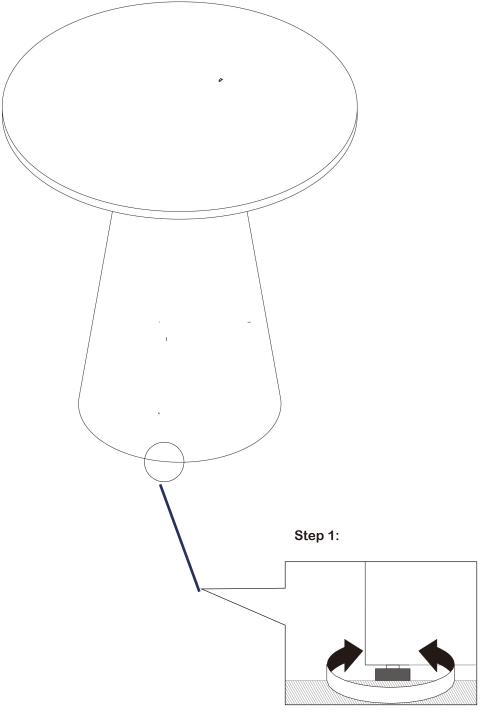

Read all instruction and study the drawing carefully before starting the assembly process.

NOTE : ADJUST LEVELER IF NEEDED TO LEVEL DINING ON UNEVEN FLOOR

## INSTRUCTIONS FOR DINING TABLE TOP ASSEMBLY