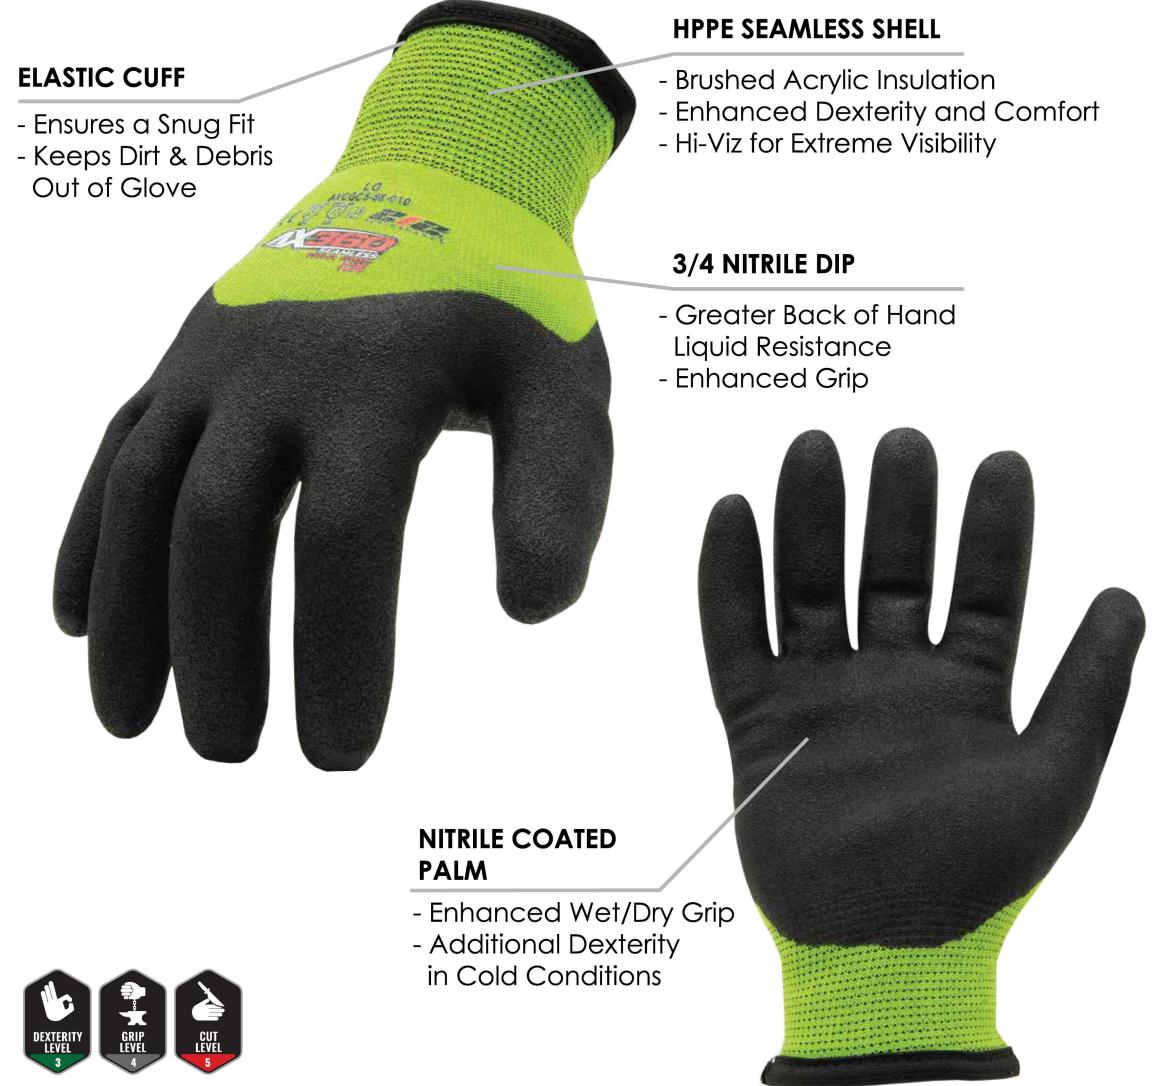

## 212 AX360 COLD GRIP C5

Wet, cold and windy. Winter is officially here! This season, treat your hands to a little world class protection and warmth. The AX360 Cold Grip C5's <sup>3</sup>/<sub>4</sub> nitrile dip keeps water and snow away from your hand, the brushed acrylic liner provides thick insulation to keep you warm and the knitted HPPE chassis fights off cuts and lacerations. Don't let winter slow you down, with the AX360 Cold Grip C5.

- **HPPE Shell**
- 360° Seamless Design
- Elastic Cuff
- **Brushed Acrylic Liner**