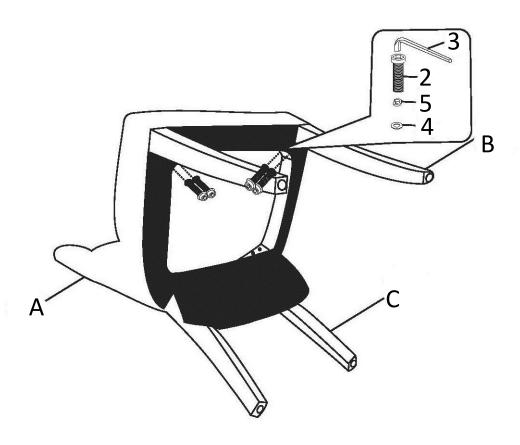

#### STEP 1

Attach Back Legs (C) to Chair (A) using Allen Key Screws (1), four Flat Washers (4) and four Lock Washers (5) into pre-drilled holes.

Use Allen Key (3) to tighten. Do not over-tighten.

#### STEP 2

Attach Front Legs (B) to Chair (A) using Allen Key Screws (2), four Flat Washers (4) and four Lock Washers (5) into pre-drilled holes.
Use Allen Key (3) to tighten. Do not over-tighten.

#### STEP 3

Place Chair on a flat level surface to ensure it is level. If it is uneven, adjust either the Front Legs (B) or Back Legs (C). Make sure the Chair is level and then fully tighten all bolts.