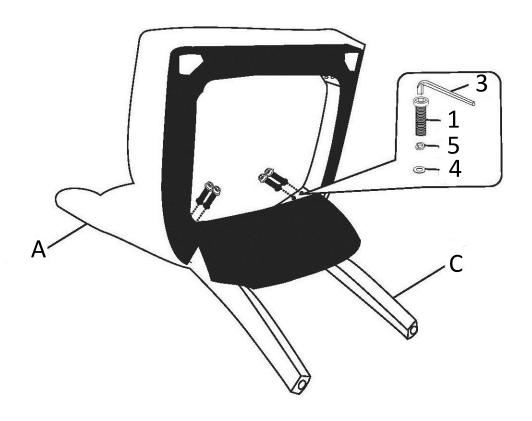

#### STEP 1

Attach Back Legs (C) to Chair (A) using Allen Key Screws (1), four Flat Washers (4) and four Lock Washers (5) into pre-drilled holes.

Use Allen Key (3) to tighten. Do not over-tighten.