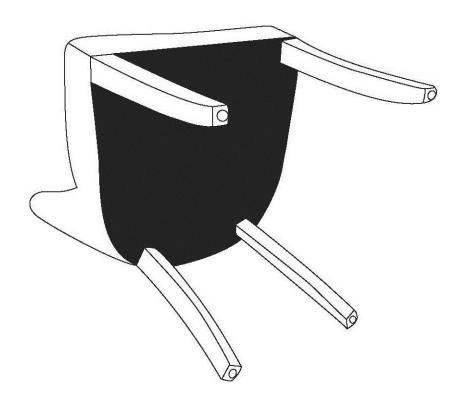

#### **PARTS DESCRIPTION**

**NEED HELP?** For help with assembly or if you are missing a part, Please call customer service at 1-866-518-0120 ext. 262 (9 am to 4 pm EST)