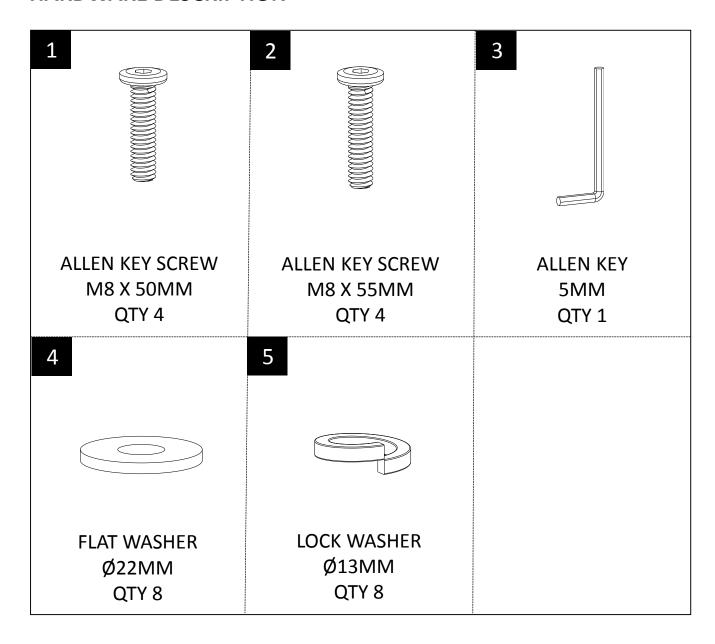

#### HARDWARE DESCRIPTION

**NEED HELP?** For help with assembly or if you are missing a part, Please call customer service at 1-866-518-0120 ext. 262 (9 am to 4 pm EST)

#### STEP 1

Attach Back Legs (C) to Chair (A) using Allen Key Screws (1), four Flat Washers (4) and four Lock Washers (5) into pre-drilled holes.

Use Allen Key (3) to tighten. Do not over-tighten.

#### STEP 2

Attach Front Legs (B) to Chair (A) using Allen Key Screws (2), four Flat Washers (4) and four Lock Washers (5) into pre-drilled holes.
Use Allen Key (3) to tighten. Do not over-tighten.