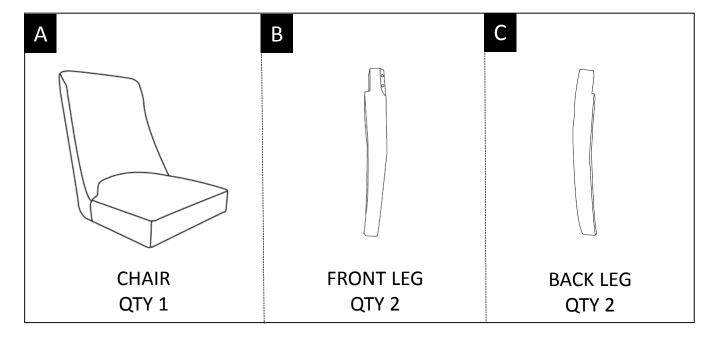

#### **PARTS DESCRIPTION**

**NEED HELP?** For help with assembly or if you are missing a part, Please call customer service at 1-866-518-0120 ext. 262 (9 am to 4 pm EST)

#### STEP 1

Attach Back Legs (C) to Chair (A) using Allen Key Screws (1), four Flat Washers (4) and four Lock Washers (5) into pre-drilled holes.

Use Allen Key (3) to tighten. Do not over-tighten.

#### STEP 2

Attach Front Legs (B) to Chair (A) using Allen Key Screws (2), four Flat Washers (4) and four Lock Washers (5) into pre-drilled holes.
Use Allen Key (3) to tighten. Do not over-tighten.

#### STEP 3

Place Chair on a flat level surface to ensure it is level. If it is uneven, adjust either the Front Legs (B) or Back Legs (C). Make sure the Chair is level and then fully tighten all bolts.