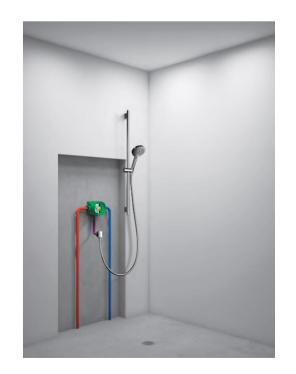

### Shower Systems

Pressure Balance Trim

Thermostat with Volume Control

Thermostat with Volume Control and Diverter

#### Pressure Balance Trim

- 5.5 GPM Flow Rate
- Integrated bypass for diverter tub spout use
- Temperature and on/off control for 1 outlet