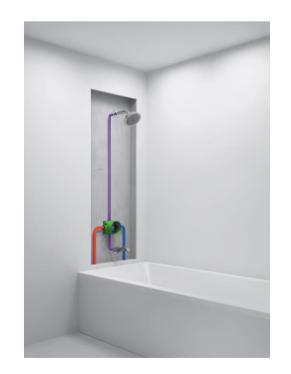

### Shower Systems

Pressure Balance Trim

Thermostat with Volume Control

Thermostat with Volume Control and Diverter

#### Pressure Balance Trim

- 5.5 GPM Flow Rate
- Integrated bypass for diverter tub spout use
- Temperature and on/off control for 1 outlet