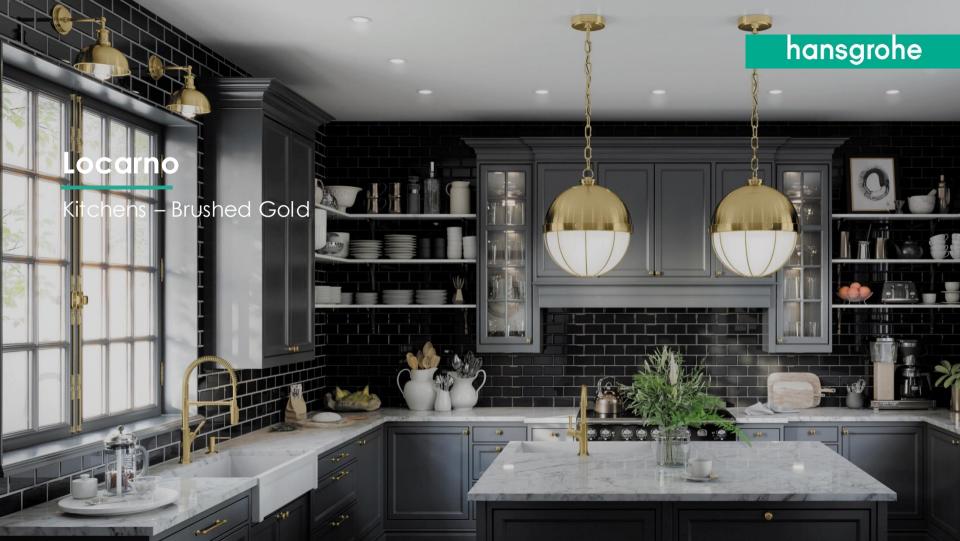

#### Locarno

Inspired by iconic design

Your voice inspired us to create a collection designed specifically for the American market that will be produced in Alpharetta Georgia at hansgrohe's North American headquarters.

Locarno embraces geometric shapes, bold finishes and style to revive one of Americas most impactful periods of design, Art Deco.

Collaborating with one of the world's leading design firms, Phoenix Design, Locarno is the revival of iconic sophistication and

#### Locarno

Geometric forms balance living spaces, add interest, grace and harmony

Geometry in a space can create a spatial rhythm, which helps the mind easily process and define its surroundings.

Locarno's hexagon design flows through the entire collection creating an ideal space to relax and unwind.

Furthermore, Locarno's five finishes allows the collection to adapt to any style or taste.

Tesery ed.