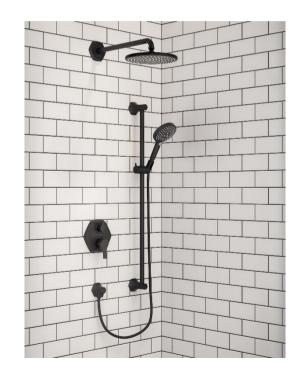

### **Locarno Product Overview**

Handshower and Handshower Accessories

Wall Outlet

24" Wallbar

36" Wallbar

### **Locarno Product Overview**

Handshower and Handshower Accessories

Locarno Handshower Porter with Outlet

- Wall-mounted
- Consists of: Handshower holder, hose and wall outlet
- Angle-adjustable
- Includes dual check valves