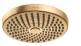

#### Showerheads

Locarno 240 1-Jet Showerhead

- PowderRain Spray
- Fully-finished matching spray face
- Ball-joint for adjustable angle
- Flow: 2.5 GPM or 1.75 GPM

- Rain Spray
- IntenseRain Spray
- Select Button
- Fully-finished matching spray face
- Ball-joint for adjustable angle
- Flow: 2.5 GPM or 1.8 GPM