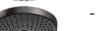

#### Showerheads

Locarno 240 1-Jet Showerhead

- PowderRain Spray
- Fully-finished matching spray face
- Ball-joint for adjustable angle
- Flow: 2.5 GPM or 1.75 GPM

- Rain Spray
- IntenseRain Spray
- Select Button
- Fully-finished matching spray face
- Ball-joint for adjustable angle
- Flow: 2.5 GPM or 1.8 GPM