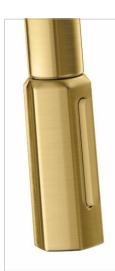

#### Single-Lever 110 Bathroom Faucet

- 110mm ComfortZone
- NEW Ribbon spray
- Ceramic cartridge
- Temperature limitation adjustable
- Pop-Up Drain

Single-Hole Lavatory Faucets

The Locarno lavatory faucets include a new RIBBON spray former.

- 1.2 GPM flow rate
- Aerated stream