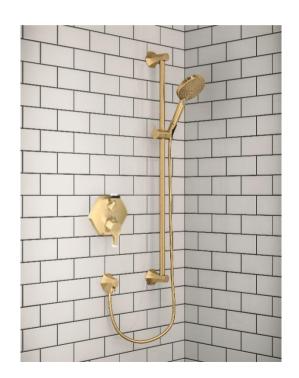

### **Locarno Product Overview**

Handshower and Handshower Accessories

Wall Outlet

24" Wallbar

36" Wallbar

### **Locarno Product Overview**

Handshower and Handshower Accessories

Locarno Handshower Porter with Outlet

- Wall-mounted
- Consists of: Handshower holder, hose and wall outlet
- Angle-adjustable
- Includes dual check valves