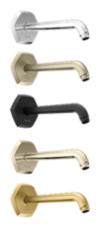

#### Showerarms

Locarno 9" Showerarm

- Brass
- ½" NPT
- Matching escutcheon

Locarno 15" Showerarm

- Brass
- ½" NPT
- Matching escutcheon