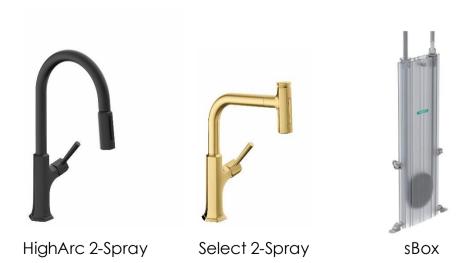

#### 2-Spray Pullout

- 1.75 GPM Flowrate
- Aerated Spray
- Shower Spray
- Toggle spray diverter
- Locks into spray mode
- Can be switched while water is flowing

# 2-Spray Select Pullout

- 1.75 GPM Flowrate
- Aerated Spray
- Shower Spray
- Toggle spray diverter
- Locks into spray mode
- Can be switched while water is flowing
- Select button pauses flow of water Jan. 2021 | Locarno | J. Clark

#### Kitchen Faucets

Both the Locarno HighArc and Locarno Select 2-spray kitchen faucets are available with our innovativesBox.

A unique hose routing system that provides a smooth pullout, extended distance and eliminates the possibility of snags inside the cabinet.

At only 20 ½" inches tall, it fits all typical kitchen cabinet heights.