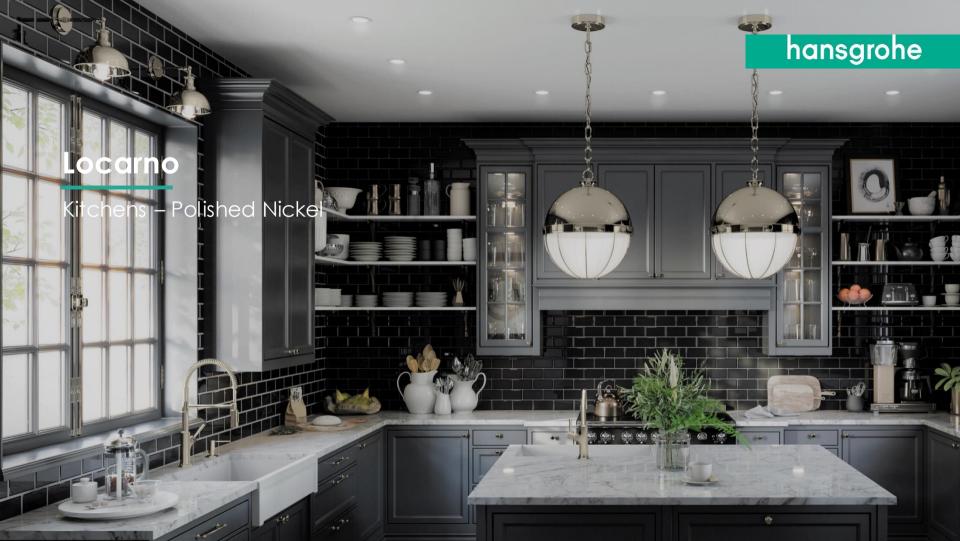

#### Locarno

Inspired by iconic design

Your voice inspired us to create a collection designed specifically for the American market that will be produced in Alpharetta Georgia at hansgrohe's North American headquarters.

Locarno embraces geometric shapes, bold finishes and style to revive one of Americas most impactful periods of design, Art Deco.

Collaborating with one of the world's leading design firms, Phoenix Design, Locarno is the revival of iconic sophistication and

#### Locarno

Geometric forms balance living spaces, add interest, grace and harmony

Geometry in a space can create a spatial rhythm, which helps the mind easily process and define its surroundings.

Locarno's hexagon design flows through the entire collection creating an ideal space to relax and unwind.

Furthermore, Locarno's five finishes allows the collection to adapt to any style or taste.

Tesery ed.