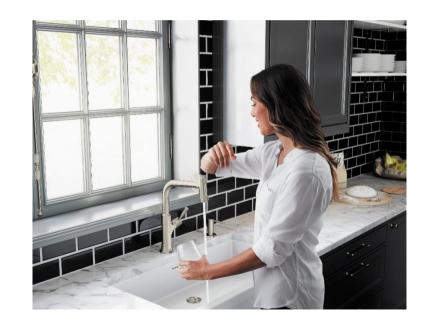

#### Locarno Select Kitchen Faucet

Operates just as any other HighArc 2-Spray kitchen faucet, but you can stop the flow of water via the Select button on the top of the pull-out sprayhead.

Tap with a wrist, forearm or elbow to turn the faucet on should you find yourself with dirty hands from cooking or cleaning tasks in the kitchen.