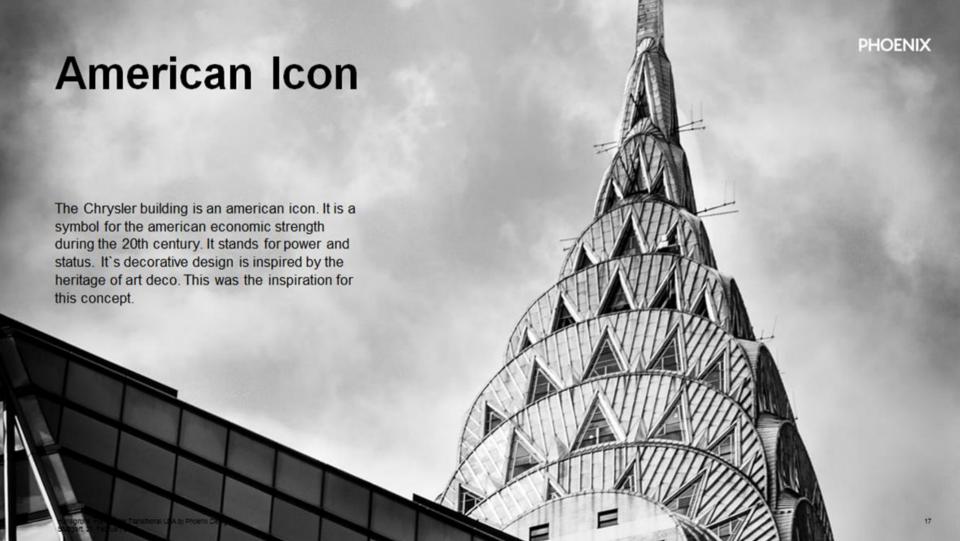

#### What is Art Deco?

Art Deco comes from a French term that means "decorative art." The term is used to describe an art style that began in France and spread to Europe and the United States in the 1920s and 1930s.

Art Deco's calling cards are geometric designs, usually with bold colors. The style was primarily applied to decorative items, such as furniture, interior lighting, architecture, and fashion.

The intention was to create a sleek and antitraditional nelegance that symbolized wealth

#### Locarno

Why is Art Deco Popular Again?

Even with today's emphasis on technology and smart devices, there is a sense of comfort and warmth in harking back to a simpler time.

The bold, structured style of Art Deco design is captivating and nostalgic. The simple, clean geometric shapes offer a streamlined look that people love to work into their homes.