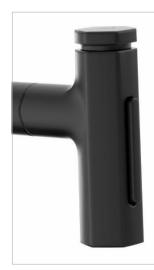

### Single-Lever 210 Bathroom Faucet

- 210mm ComfortZone
- NEW Ribbon spray
- Ceramic cartridge
- Temperature limitation adjustable
- Pop-Up Drain

© Hansgrohe Inc. All rights reserved.

Widespread Lavatory Faucets

#### Widespread 110 Bathroom Faucet

- 110mm Comfort7one
- NEW Ribbon spray
- 90° Ceramic cartridge
- Pop-Up Drain