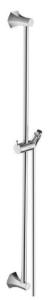

### **Locarno Product Overview**

Handshower and Handshower Accessories

Wall Outlet

24" Wallbar

36" Wallbar

### **Locarno Product Overview**

Handshower and Handshower Accessories

Locarno Handshower Porter with Outlet

- Wall-mounted
- Consists of: Handshower holder, hose and wall outlet
- Angle-adjustable
- Includes dual check valves