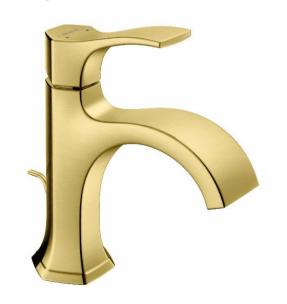

#### Single-Hole Lavatory Faucets

#### Single-Lever 110 Bathroom Faucet

- 110mm ComfortZone
- NEW Ribbon spray
- Ceramic cartridge
- Temperature limitation adjustable
- Pop-Up Drain

Single-Hole Lavatory Faucets

The Locarno lavatory faucets include a new RIBBON spray former.

- 1.2 GPM flow rate
- Aerated stream