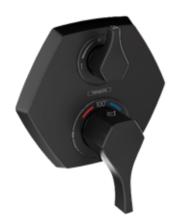

#### **Locarno Product Overview**

Shower Systems

Thermostatic Trim with Volume Control

- 6.0 GPM Flow Rate
- Volume control for 1 outlets
- Thermostatic cartridge
- Anti-scald 100F safety stop.

## **Locarno Product Overview**

Shower Systems

Thermostatic Trim with Volume Control

- 6.0 GPM Flow Rate
- Volume control for 1 outlets
- Thermostatic cartridge
- Anti-scald 100F safety stop.

### **Locarno Product Overview**

Shower Systems

Thermostatic Trim with Volume Control and Diverter

- 6.0 GPM Flow Rate
- Volume control and diverter for 2 outlets
- Thermostatic cartridge
- Anti-scald 100F safety stop.