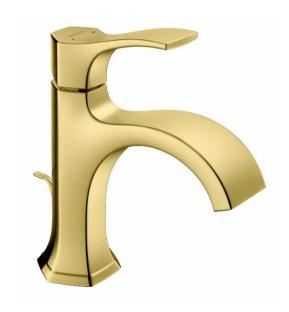

#### Single-Hole Lavatory Faucets

#### Single-Lever 110 Bathroom Faucet

- 110mm ComfortZone
- NEW Ribbon spray
- Ceramic cartridge
- Temperature limitation adjustable
- Pop-Up Drain

Single-Hole Lavatory Faucets

The Locarno lavatory faucets include a new RIBBON spray former.