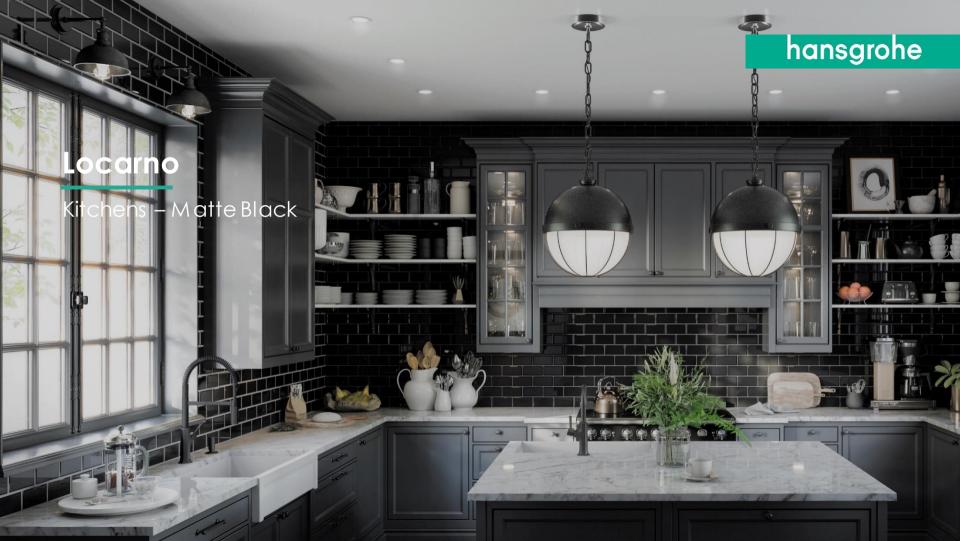

#### Locarno

Inspired by iconic design

Your voice inspired us to create a collection designed specifically for the American market that will be produced in Alpharetta Georgia at hansgrohe's North American headquarters.

Locarno embraces geometric shapes, bold finishes and style to revive one of Americas most impactful periods of design, Art Deco.

Collaborating with one of the world's leading design firms, Phoenix Design, Locarno is the revival of iconic sophistication and

#### Locarno

Geometric forms balance living spaces, add interest, grace and harmony

Geometry in a space can create a spatial rhythm, which helps the mind easily process and define its surroundings.

Locarno's hexagon design flows through the entire collection creating an ideal space to relax and unwind.

Furthermore, Locarno's five finishes allows the collection to adapt to any style or taste.

Tesery ed.