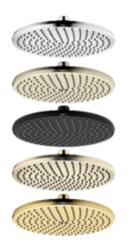

#### Showerheads

Locarno 240 1-Jet Showerhead

- PowderRain Spray
- Fully-finished matching spray face
- Ball-joint for adjustable angle
- Flow: 2.5 GPM or 1.75 GPM

- Rain Spray
- IntenseRain Spray
- Select Button
- Fully-finished matching spray face
- Ball-joint for adjustable angle
- Flow: 2.5 GPM or 1.8 GPM