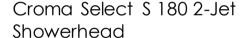

#### Showerheads

Locarno 240 1-Jet Showerhead

- PowderRain Spray
- Fully-finished matching spray face
- Ball-joint for adjustable angle
- Flow: 2.5 GPM or 1.75 GPM

- Rain Spray
- IntenseRain Spray
- Select Button
- Fully-finished matching spray face
- Ball-joint for adjustable angle
- Flow: 2.5 GPM or 1.8 GPM