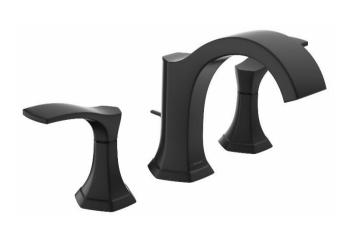

### Shower Systems

Pressure Balance Trim

Thermostat with Volume Control

Thermostat with Volume Control and Diverter

#### Pressure Balance Trim

- 5.5 GPM Flow Rate
- Integrated bypass for diverter tub spout use
- Temperature and on/off control for 1 outlet