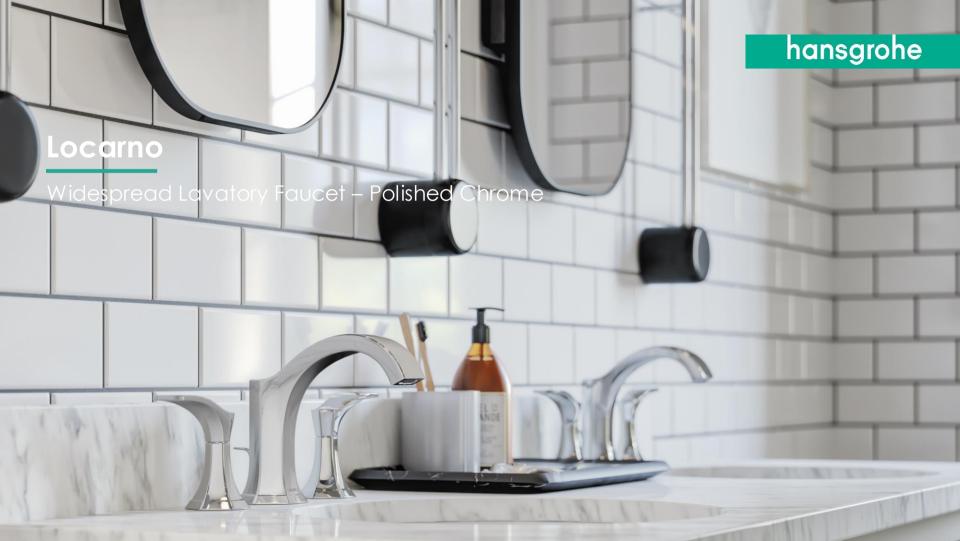

cally for the American market that will be produced in Alpharetta Georgia at hansgrohe's North American headquarters.

Locarno embraces geometric shapes, bold finishes and style to revive one of Americas most impactful periods of design, Art Deco.

Collaborating with one of the world's leading design firms, Phoenix Design, Locarno is the revival of iconic sophistication and



#### Locarno

Geometric forms balance living spaces, add interest, grace and harmony

Geometry in a space can create a spatial rhythm, which helps the mind easily process and define its surroundings.

Locarno's hexagon design flows through the entire collection creating an ideal space to relax and unwind.

Furthermore, Locarno's five finishes allows the collection to adapt to any style or taste.

Tesery ed.















#### Single-Hole Lavatory Faucets



#### Single-Lever 110 Bathroom Faucet

- 110mm ComfortZone
- NEW Ribbon spray
- Ceramic cartridge
- Temperature limitation adjustable
- Pop-Up Drain



Single-Hole Lavatory Faucets

The Locarno lavatory faucets include a new RIBBON spray former.

- 1.2 GPM flow rate
- Aerated stream





#### Single-Hole Lavatory Faucets



### Single-Lever 210 Bathroom Faucet

- 210mm ComfortZone
- NEW Ribbon spray
- Ceramic cartridge
- Temperature limitation adjustable
- Pop-Up Drain



© Hansgrohe Inc. All rights reserved.

Widespread Lavatory Faucets



#### Widespread 110 Bathroom Faucet

- 110mm Comfort7one
- NEW Ribbon spray
- 90° Ceramic cartridge
- Pop-Up Drain





### **Locarno Product Overview**

#### Showerheads



Locarno 240 1-Jet Showerhead

- Powd