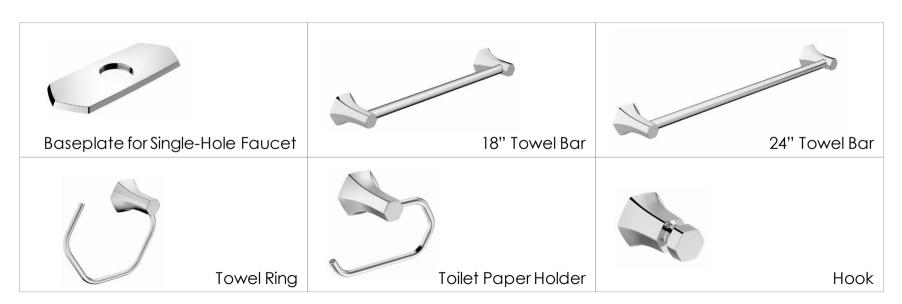

Control

- 6.0 GPM Flow Rate
- Volume control for 1 outlets
- Thermostatic cartridge
- Anti-scald 100F safety stop.



## **Locarno Product Overview**

Shower Systems

Thermostatic Trim with Volume Control

- 6.0 GPM Flow Rate
- Volume control for 1 outlets
- Thermostatic cartridge
- Anti-scald 100F safety stop.



### **Locarno Product Overview**

Shower Systems

Thermostatic Trim with Volume Control and Diverter

- 6.0 GPM Flow Rate
- Volume control and diverter for 2 outlets
- Thermostatic cartridge
- Anti-scald 100F safety stop.



### **Locarno Product Overview**

Shower Systems

Thermostatic Trim with Volume Control and Diverter

- 6.0 GPM Flow Rate
- Volume control and diverter for 2 outlets
- Thermostatic cartridge
- Anti-scald 100F safety stop.





#### **Bathroom Accessories**





### Locarno

#### Locarno Kitchen Fixtures

A great kitchen should provide ample storage, strong and stylish counters, efficient appliances, layered lighting and quality hardware and fixtures.

Locarno kitchen fixtures are the finest quality and offer unparalleled functionality, finishes and design.















#### Kitchen Faucets



#### Kitchen Faucets

The Locarno kitchen faucet carries its special finishes throughout the entire faucet.

The faucet body, the hose, the connectors and even the spring that covers the hose.



#### Kitchen Faucets



#### 2-Spray Pullout

- 1.75 GPM Flowrate
- Aerated Spray
- Shower Spray
- Toggle spray diverter
- Locks into spray mode
- Can be switched while water is flowing



# 2-Spray Select Pullout

- 1.75 GPM Flowrate
- Aerated Spray
- Shower