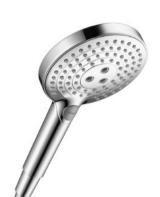

#### Showerheads

Locarno 240 1-Jet Showerhead

- PowderRain Spray
- Fully-finished matching spray face
- Ball-joint for adjustable angle
- Flow: 2.5 GPM or 1.75 GPM

- Rain Spray
- IntenseRain Spray
- Select Button
- Fully-finished matching spray face
- Ball-joint for adjustable angle
- Flow: 2.5 GPM or 1.8 GPM