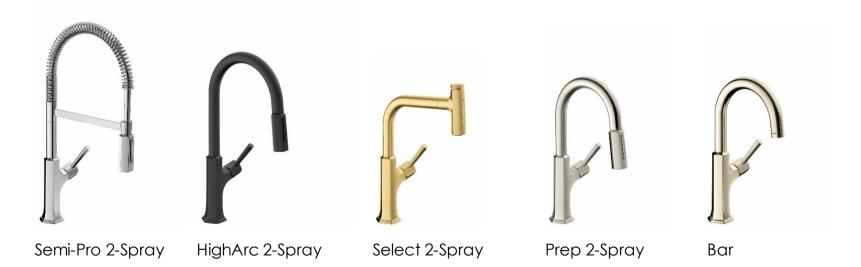

#### 2-Spray Pullout

- 1.75 GPM Flowrate
- Aerated Spray
- Shower Spray
- Toggle spray diverter
- Locks into spray mode
- Can be switched while water is flowing

# 2-Spray Select Pullout

- 1.75 GPM Flowrate
- Aerated Spray
- Shower Spray
- Toggle spray diverter
- Locks into spray mode
- Can be switched while water is flowing
- Select button pauses flow of water Jan. 2021 | Locarno | J. Clark

#### Kitchen Faucets

Both the Locarno HighArc and Locarno Select 2-spray kitchen faucets are available with our innovativesBox.

A unique hose routing system that provides a smooth pullout, extended distance and eliminates the possibility of snags inside the cabinet.

#### Locarno Select Kitchen Faucet

Operates just as any other HighArc 2-Spray kitchen faucet, but you can stop the flow of water via the Select button on the top of the pull-out sprayhead.

Tap with a wrist, forearm or elbow to turn the faucet on should you find yourself with dirty hands from cooking or cleaning tasks in the kitchen.