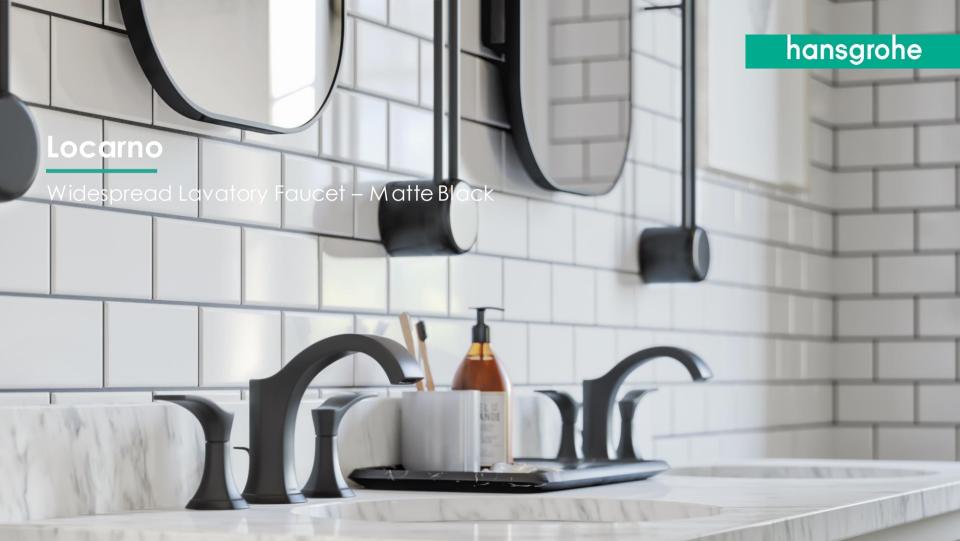

lly for the American market that will be produced in Alpharetta Georgia at hansgrohe's North American headquarters.

Locarno embraces geometric shapes, bold finishes and style to revive one of Americas most impactful periods of design, Art Deco.

Collaborating with one of the world's leading design firms, Phoenix Design, Locarno is the revival of iconic sophistication and



#### Locarno

Geometric forms balance living spaces, add interest, grace and harmony

Geometry in a space can create a spatial rhythm, which helps the mind easily process and define its surroundings.

Locarno's hexagon design flows through the entire collection creating an ideal space to relax and unwind.

Furthermore, Locarno's five finishes allows the collection to adapt to any style or taste.

Tesery ed.















#### Single-Hole Lavatory Faucets



#### Single-Lever 110 Bathroom Faucet

- 110mm ComfortZone
- NEW Ribbon spray
- Ceramic cartridge
- Temperature limitation adjustable
- Pop-Up Drain



Single-Hole Lavatory Faucets

The Locarno lavatory faucets include a new RIBBON spray former.

- 1.2 GPM flow rate
- Aerated stream





#### Single-Hole Lavatory Faucets



### Single-Lever 210 Bathroom Faucet

- 210mm ComfortZone
- NEW Ribbon spray
- Ceramic cartridge
- Temperature limitation adjustable
- Pop-Up Drain



© Hansgrohe Inc. All rights reserved.

Widespread Lavatory Faucets



#### Widespread 110 Bathroom Faucet

- 110mm Comfort7one
- NEW Ribbon spray
- 90° Ceramic cartridge
- Pop-Up Drain





### **Locarno Product Overview**

#### Showerheads



Locarno 240 1-Jet Showerhead

- Powder