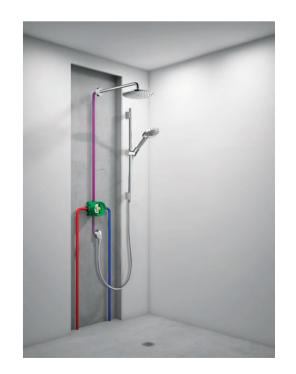

### **Locarno Product Overview**

Handshower and Handshower Accessories

Wall Outlet

24" Wallbar

36" Wallbar

### **Locarno Product Overview**

Handshower and Handshower Accessories

Locarno Handshower Porter with Outlet

- Wall-mounted
- Consists of: Handshower holder, hose and wall outlet
- Angle-adjustable
- Includes dual check valves