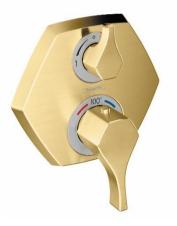

#### **Locarno Product Overview**

Shower Systems

Thermostatic Trim with Volume Control

- 6.0 GPM Flow Rate
- Volume control for 1 outlets
- Thermostatic cartridge
- Anti-scald 100F safety stop.

## **Locarno Product Overview**

Shower Systems

Thermostatic Trim with Volume Control

- 6.0 GPM Flow Rate
- Volume control for 1 outlets
- Thermostatic cartridge
- Anti-scald 100F safety stop.

### **Locarno Product Overview**

Shower Systems

Thermostatic Trim with Volume Control and Diverter

- 6.0 GPM Flow Rate
- Volume control and diverter for 2 outlets
- Thermostatic cartridge
- Anti-scald 100F safety stop.