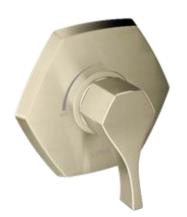

### Shower Systems

Pressure Balance Trim

Thermostat with Volume Control

Thermostat with Volume Control and Diverter

#### Pressure Balance Trim

- 5.5 GPM Flow Rate
- Integrated bypass for diverter tub spout use
- Temperature and on/off control for 1 outlet