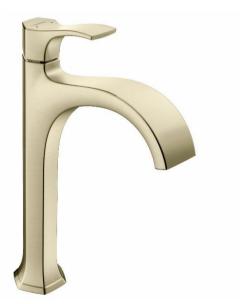

#### Single-Lever 110 Bathroom Faucet

- 110mm ComfortZone
- NEW Ribbon spray
- Ceramic cartridge
- Temperature limitation adjustable
- Pop-Up Drain

Single-Hole Lavatory Faucets

The Locarno lavatory faucets include a new RIBBON spray former.

- 1.2 GPM flow rate
- Aerated stream