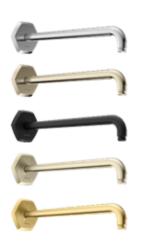

#### Showerarms

Locarno 9" Showerarm

- Brass
- ½" NPT
- Matching escutcheon

Locarno 15" Showerarm

- Brass
- ½" NPT
- Matching escutcheon