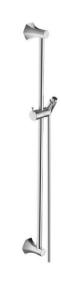

### **Locarno Product Overview**

Handshower and Handshower Accessories

Wall Outlet

24" Wallbar

36" Wallbar

### **Locarno Product Overview**

Handshower and Handshower Accessories

Locarno Handshower Porter with Outlet

- Wall-mounted
- Consists of: Handshower holder, hose and wall outlet
- Angle-adjustable
- Includes dual check valves