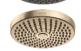

#### Showerheads

Locarno 240 1-Jet Showerhead

- PowderRain Spray
- Fully-finished matching spray face
- Ball-joint for adjustable angle
- Flow: 2.5 GPM or 1.75 GPM

- Rain Spray
- IntenseRain Spray
- Select Button
- Fully-finished matching spray face
- Ball-joint for adjustable angle
- Flow: 2.5 GPM or 1.8 GPM