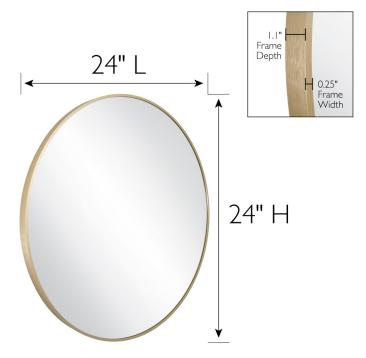

## **SPECIFICATIONS**

MATERIAL CONSTRUCTION: Glass
ASSEMBLY REQUIRED: No

TOOLS NEEDED FOR INSTALLATION: Screws, Screwdriver

ASSEMBLED DIMENSIONS:  $24" H \times 24" L \times 1.1" D$ 

WEIGHT: 7.83 lbs.

NUMBER OF DOORS: 0