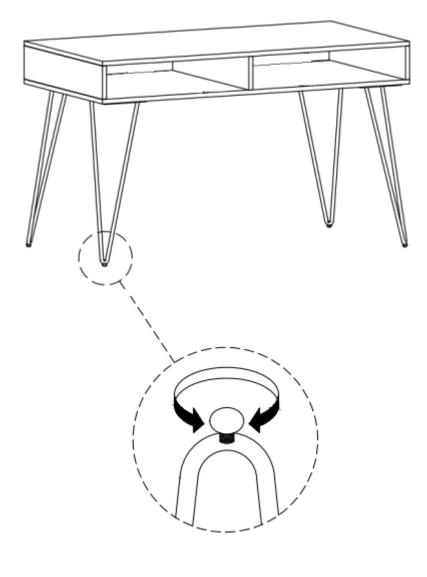

#### STEP 2

**NOTE:** Levelers on the bottom of the legs can be adjusted if floor is uneven.