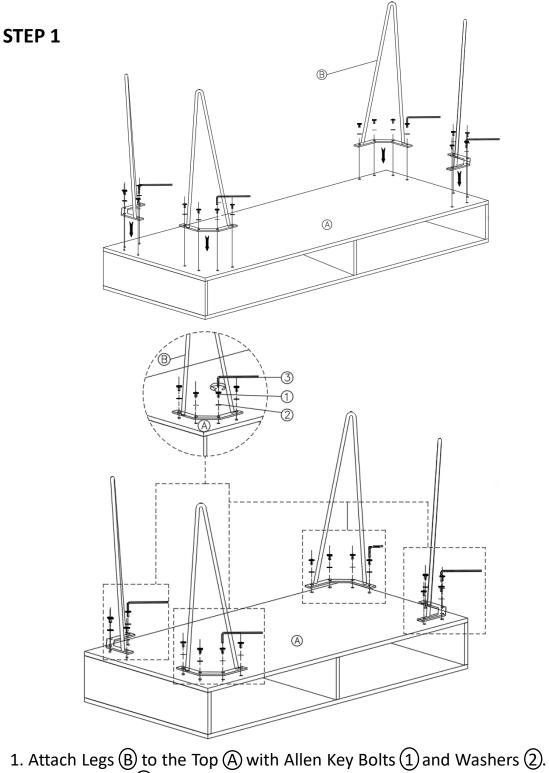

ferably one with an automatic control system
- that can sense the humidity level and adjust itself accordingly
- Dust with soft dry cloth
- Wipe up spills promptly
- Clean with a dry cloth
- Do not use abrasive cleaners, chemical solvents, strong detergents,
- cleaners with bleach, and furniture polish
- Use soft felt base coasters, placemats to help prevent scratches
- Keep furniture out of direct sunlight, which can cause cracking or
- roughness on the protective layer
- If it can be avoided, do not put furniture near heating vents
- Keep the furniture 3 to 4 inches away from the wall, giving heat and air space to circulate

#### PRE-ASSEMBLY INFORMATION

#### **MODEL # AXCHUNSM-12-N**



### COMPONENTS – KEY DIAGRAM

### MODEL # AXCHUNSM-12-N



### ASSEMBLY

### MODEL # AXCHUNSM-12-N



2. Use Allen Key (3) to tighten Bolts.

### ASSEMBLY

### MODEL # AXCHUNSM-12-N

#### STEP 2



**NOTE:** Levelers on the bottom of the legs can be adjusted if floor is uneven.

## SIMPEHOME®

### WARRANTY

Thank you for purchasing a **Simpli Home – Wyndenhall – Brooklyn + Max** product. These products have been made to demanding, high-quality standards and are guaranteed for domestic use against manufacturing faults for a period of 12 months from the date of purchase. This warranty does not affect your statutory rights.

In case of any malfunction of your product (failure, missing parts, etc.) please contact us at our toll-free service line at 1-866-518-0120, Monday to Friday, from 9 AM to 5 PM EST or visit our website at <u>www.simpli-home.com</u> to submit a parts request.

We reserve