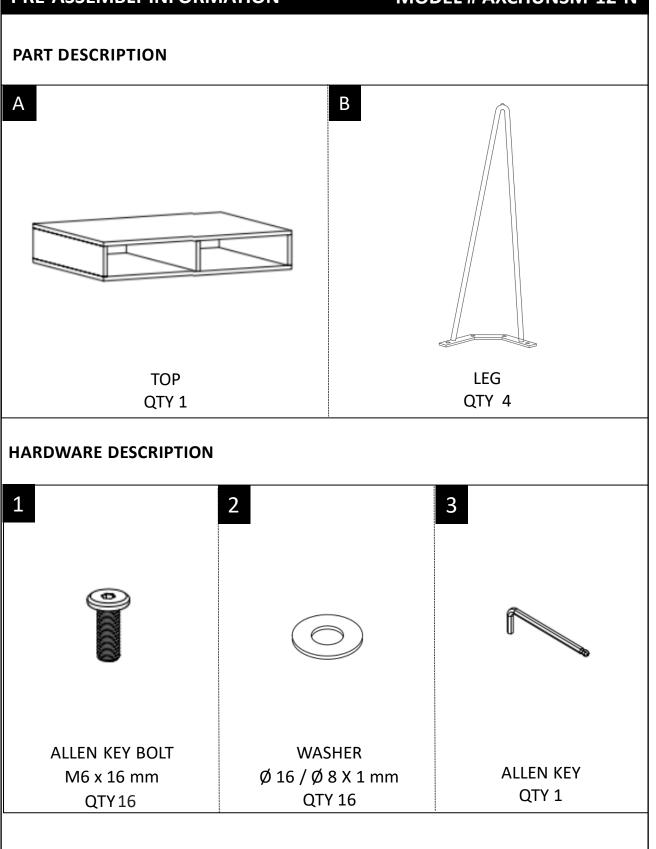

t against humidity.

#### To help protect your furniture, follow these steps:

- Use a humidifier, preferably one with an automatic control system
- that can sense the humidity level and adjust itself accordingly
- Dust with soft dry cloth
- Wipe up spills promptly
- Clean with a dry cloth
- Do not use abrasive cleaners, chemical solvents, strong detergents,
- cleaners with bleach, and furniture polish
- Use soft felt base coasters, placemats to help prevent scratches
- Keep furniture out of direct sunlight, which can cause cracking or
- roughness on the protective layer
- If it can be avoided, do not put furniture near heating vents
- Keep the furniture 3 to 4 inches away from the wall, giving heat and air space to circulate

#### PRE-ASSEMBLY INFORMATION

#### **MODEL # AXCHUNSM-12-N**



### COMPONENTS – KEY DIAGRAM

### MODEL # AXCHUNSM-12-N



### ASSEMBLY

### MODEL # AXCHUNSM-12-N



2. Use Allen Key (3) to tighten Bolts.

### ASSEMBLY

### MODEL # AXCHUNSM-12-N

#### STEP 2



**NOTE:** Levelers on the bottom of the legs can be adjusted if floor is uneven.

## SIMPEHOME®

### WARRANTY

Thank you for purchasing a **Simpli Home – Wyndenhall – Brooklyn + Max** product. These products have been made to demanding, high-quality standards and are guaranteed for domestic use against manufacturing faults for a period of 12 months from the date of purchase. This warranty does not affect your statutory rights.

In case of any malfunction of your product (failure, missing parts, etc.) please contact us at our toll-free service line at 1-866-518-0120, Monday to Friday, from 9 AM