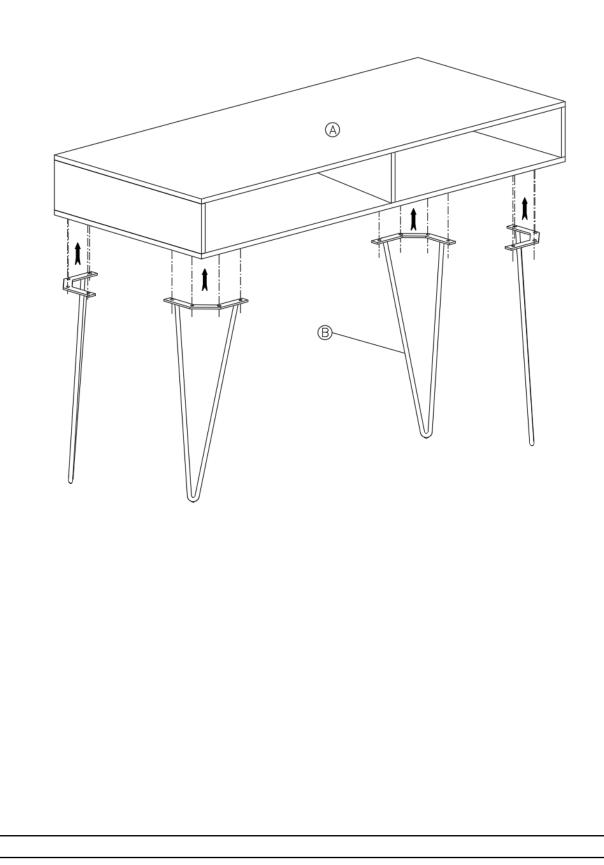

ollow these steps:

- Use a humidifier, preferably one with an automatic control system
- that can sense the humidity level and adjust itself accordingly
- Dust with soft dry cloth
- Wipe up spills promptly
- Clean with a dry cloth
- Do not use abrasive cleaners, chemical solvents, strong detergents,
- cleaners with bleach, and furniture polish
- Use soft felt base coasters, placemats to help prevent scratches
- Keep furniture out of direct sunlight, which can cause cracking or
- roughness on the protective layer
- If it can be avoided, do not put furniture near heating vents
- Keep the furniture 3 to 4 inches away from the wall, giving heat and air space to circulate

#### PRE-ASSEMBLY INFORMATION

#### **MODEL # AXCHUNSM-12-N**



### COMPONENTS – KEY DIAGRAM

### MODEL # AXCHUNSM-12-N



### ASSEMBLY

### MODEL # AXCHUNSM-12-N



2. Use Allen Key (3) to tighten Bolts.

### ASSEMBLY

### MODEL # AXCHUNSM-12-N

#### STEP 2



**NOTE:** Levelers on the bottom of the legs can be adjusted if floor is uneven.

## SIMPEHOME®

### WARRANTY

Thank you for purchasing a **Simpli Home – Wyndenhall – Brooklyn + Max** product. These products have been made to demanding, high-quality standards and are guaranteed for domestic use against manufacturing faults for a period of 12 months from the date of purchase. This warranty does not affect your statutory rights.

In case of any malfunction of your product (failure, missing parts, etc.) please contact us at our toll-free service line at 1-866-518-0120, Monday to Friday, from 9 AM to 5 PM EST or visit our website at <u>www.simpli-home.com