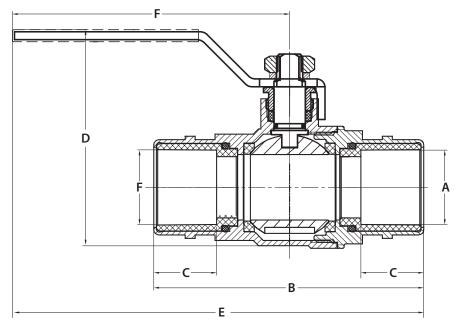

| Part No. | A                | В     | С     | D     | E     | F     |
|----------|------------------|-------|-------|-------|-------|-------|
| B67250   | 1/2" Female CPVC | 2.72″ | 0.54″ | 2.44″ | 5.15″ | 3.74″ |
| B67251   | 3/4" Female CPVC | 3.41″ | 0.75″ | 2.79″ | 5.72″ | 4.05″ |
| B67252   | 1" Female CPVC   | 4.23″ | 0.97″ | 3.48″ | 6.58″ | 4.47″ |