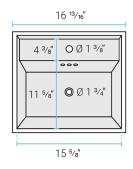

#### Features:

- Sleek, seamless design
- Durable ceramic material
- Standard 1 3/4" drain hole
- Standard 1 3/8" faucet hole
- Integrated overflow

## Specifications:

- N.W: 66.14 lb

- L: 16 <sup>13</sup>/<sub>16</sub>" x W: 16 <sup>13</sup>/<sub>16</sub>" x H: 16"

- Inner Sink: L: 15 5/8" x W: 15 5/8" x H: 6 3/8"

- Basin Depth: 6 3/8"