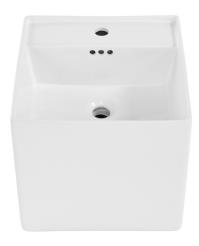

#### Features:

- Sleek, seamless design
- Durable ceramic material
- Standard 1 3/4" drain hole
- Standard 1 3/8" faucet hole
- Integrated overflow

#### Colors & Finishes:

White: SM-WS343