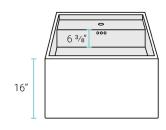

## Specifications:

- N.W: 66.14 lb

- L: 16 <sup>13</sup>/<sub>16</sub>" x W: 16 <sup>13</sup>/<sub>16</sub>" x H: 16"

- Inner Sink: L: 15 5/8" x W: 15 5/8" x H: 6 3/8"

- Basin Depth: 6 3/8"