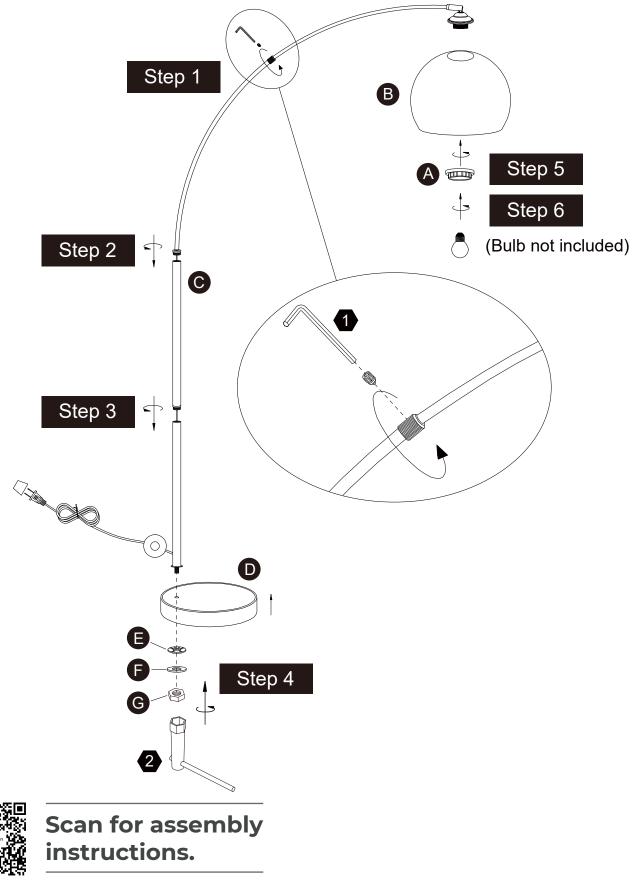

MT Friday 9:00am ~ 4:00pm GMT ⊠ support@teamson.co.uk

If the external flexible cable or cord of this luminaire is damaged, it shall be exclusively replaced by teamson.uk or a similar qualified person in order to avoid a hazard.

ASIA

#### 深圳办公室:

#### +86(0755)8885-3558.分机号331

Mon - Sat 9:00am ~ 5:00pm GMT+8 ⊠ sales\_ec@teamson.com

台北辦公室:

## +886(2)2556-6268

Mon - Fri 9:00am ~ 5:00pm GMT+8 ⊠ sales\_ec@teamson.com

## www.teamson.com







\*\* Got questions? Please have your product code (on the first page of this instruction, e.g. TD-12345A) and the order number ready, give us a call or email us through our customer care support! We are always ready to assist you!

## Exploded Drawing



#### **Product Parts**





# 

Small parts and sharp edges may be present prior to assembly.