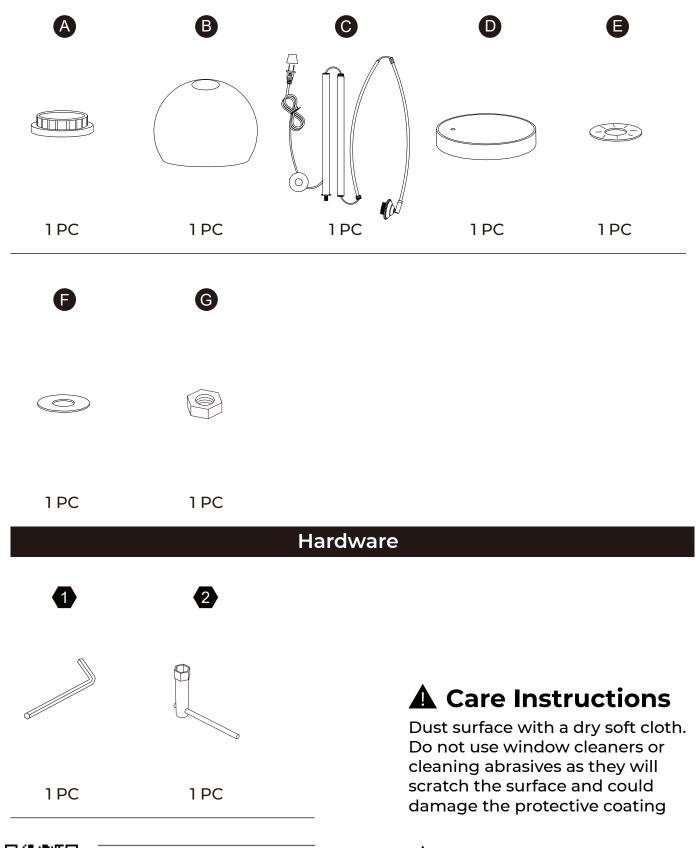

son.com

## EU/UK —

## +44(0)1952-916-050

Mon - Thu 9:00am ~ 5:00pm GMT Friday 9:00am ~ 4:00pm GMT ⊠ support@teamson.co.uk

If the external flexible cable or cord of this luminaire is damaged, it shall be exclusively replaced by teamson.uk or a similar qualified person in order to avoid a hazard.

ASIA

#### 深圳办公室:

#### +86(0755)8885-3558.分机号331

Mon - Sat 9:00am ~ 5:00pm GMT+8 ⊠ sales\_ec@teamson.com

台北辦公室:

## +886(2)2556-6268

Mon - Fri 9:00am ~ 5:00pm GMT+8 ⊠ sales\_ec@teamson.com

## www.teamson.com







\*\* Got questions? Please have your product code (on the first page of this instruction, e.g. TD-12345A) and the order number ready, give us a call or email us through our customer care support! We are always ready to assist you!

## Exploded Drawing



#### **Product Parts**





# 

Small parts and sharp edges may be present prior to assembly.