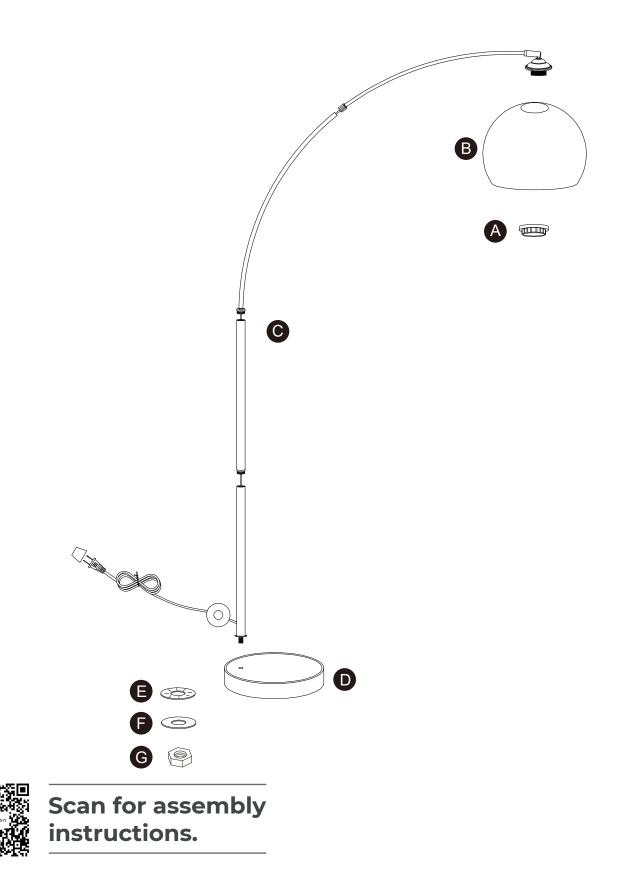

~ 2:00pm EST Support@teamson.com

## EU/UK —

## +44(0)1952-916-050

Mon - Thu 9:00am ~ 5:00pm GMT Friday 9:00am ~ 4:00pm GMT ⊠ support@teamson.co.uk

If the external flexible cable or cord of this luminaire is damaged, it shall be exclusively replaced by teamson.uk or a similar qualified person in order to avoid a hazard.

ASIA

#### 深圳办公室:

#### +86(0755)8885-3558.分机号331

Mon - Sat 9:00am ~ 5:00pm GMT+8 ⊠ sales\_ec@teamson.com

台北辦公室:

## +886(2)2556-6268

Mon - Fri 9:00am ~ 5:00pm GMT+8 ⊠ sales\_ec@teamson.com

## www.teamson.com







\*\* Got questions? Please have your product code (on the first page of this instruction, e.g. TD-12345A) and the order number ready, give us a call or email us through our customer care support! We are always ready to assist you!

## Exploded Drawing



#### **Product Parts**





# 

Small parts and sharp edges may be present prior to assembly.