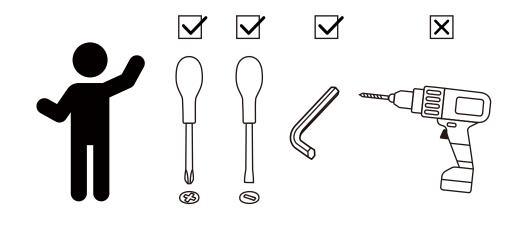

10 VN-L00010BN VN-L00010AB VN-L00011 VN-L00012 VN-L00013

TEAMSON HOME Arquer Arc Floor Lamp

www.teamson.com



# **Questions? Comments? Need help?** Call or email us any time!

# **Global Customer Service**

**USA** 

#### +1(800)935-3959

Mon - Fri 10:00am ~ 2:00pm EST Support@teamson.com

## EU/UK —

## +44(0)1952-916-050

Mon - Thu 9:00am ~ 5:00pm GMT Friday 9:00am ~ 4:00pm GMT ⊠ support@teamson.co.uk

If the external flexible cable or cord of this luminaire is damaged, it shall be exclusively replaced by teamson.uk or a similar qualified person in order to avoid a hazard.

ASIA

#### 深圳办公室:

#### +86(0755)8885-3558.分机号331

Mon - Sat 9:00am ~ 5:00pm GMT+8 ⊠ sales\_ec@teamson.com

台北辦公室:

## +886(2)2556-6268

Mon - Fri 9:00am ~ 5:00pm GMT+8 ⊠ sales\_ec@teamson.com

## www.teamson.com







\*\* Got questions? Please have your product code (on the first page of this instruction, e.g. TD-12345A) and the order number ready, give us a call or email us through our customer care support! We are always ready to assist you!

## Exploded Drawing



#### **Product Parts**





# 

Small parts and sharp edges may be present prior to assembly.