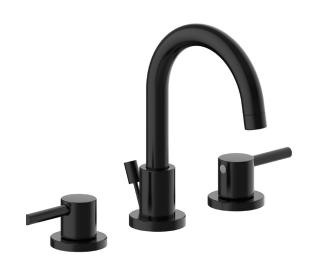

## Eastport II Widespread Bathroom Faucet Matte Black

## **SPECIFICATIONS**

Zinc/Brass/Plastic MATERIAL:

HANDLE MATERIAL: Zinc SPOUT MATERIAL: **Brass CARTRIDGE MATERIAL:** Ceramic

WATERWAY MATERIAL: Hybrid **DRAIN MATERIAL:** Brass

**FAUCET TYPE:** Lav Widespread

MOUNTING TYPE: Top Mount

**MOUNTING HOLES:** MAX DECK THICKNESS: 1.62" DECK PLATE - INCLUDED: No SPOUT REACH: 4.94" SPOUT HEIGHT: 7.88" FLOW RATE:

LOW FLOW: Yes

HANDLES - CONFIGURATION: Double Handle

HANDLE REACH: 3.75"