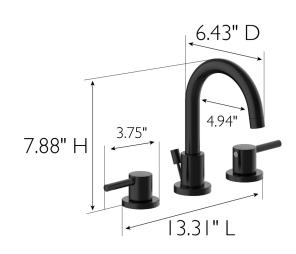

MOUNTING TYPE: Top Mount

**MOUNTING HOLES:** MAX DECK THICKNESS: 1.62" DECK PLATE - INCLUDED: No SPOUT REACH: 4.94" SPOUT HEIGHT: 7.88" FLOW RATE:

LOW FLOW: Yes

HANDLES - CONFIGURATION: Double Handle

HANDLE REACH: 3.75"

**DIMENSIONS:** 13.31" L × 6.43" D × 7.88" H

I.2 GPM

3.74 lbs. **WEIGHT: PVD FINISH:** No

WARRANTY: 5-Year limited warranty

**UPC CERTIFICATION NAME: cUPC** 

NSF/ANSI 61-9 ANSI CERTIFICATION:

**WATERSENSE:** No ASME: AB-1953 LEAD FREE: Yes ADA COMPLIANT: Yes