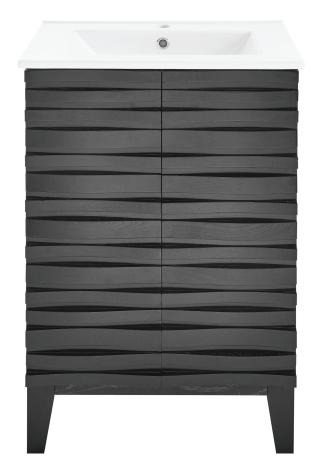

# Freestanding Vanity SM-BV470B

#### **FEATURES:**

- · Sleek, freestanding design
- · Glazed ceramic, single sink
- Standard 1.75" drain hole
- · Standard 1.38" faucet hole
- · Chrome-finish overflow
- · Wooden legs

#### **COLORS & FINISHES:**

- Natural Oak: SM-BV470
- White Oak: SM-BV470W
- Black: SM-BV470B
- Brown Oak: SM-BV470BK

#### **SPECIFICATIONS:**

N.W: 78 lb.

W: 24" x D: 18.5" x H: 36"

Inner Sink: D: 11" x W: 17.5" x H: 4.5"