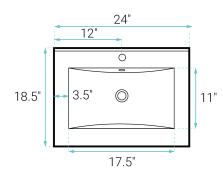

#### **SPECIFICATIONS:**

N.W: 78 lb.

W: 24" x D: 18.5" x H: 36"

Inner Sink: D: 11" x W: 17.5" x H: 4.5"