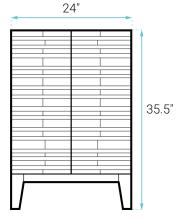

#### **SPECIFICATIONS:**

N.W: 78 lb.

W: 24" x D: 18.5" x H: 36"

Inner Sink: D: 11" x W: 17.5" x H: 4.5"