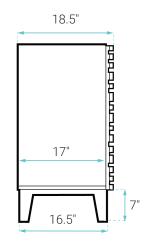

#### **SPECIFICATIONS:**

N.W: 78 lb.

W: 24" x D: 18.5" x H: 36"

Inner Sink: D: 11" x W: 17.5" x H: 4.5"