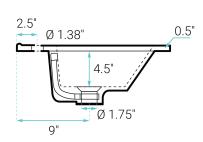

#### **FEATURES:**

- · Sleek, freestanding design
- · Glazed ceramic, single sink
- Standard 1.75" drain hole
- · Standard 1.38" faucet hole
- · Chrome-finish overflow
- · Wooden legs

#### **SPECIFICATIONS:**

N.W: 78 lb.

W: 24" x D: 18.5" x H: 36"

Inner Sink: D: 11" x W: 17.5" x H: 4.5"