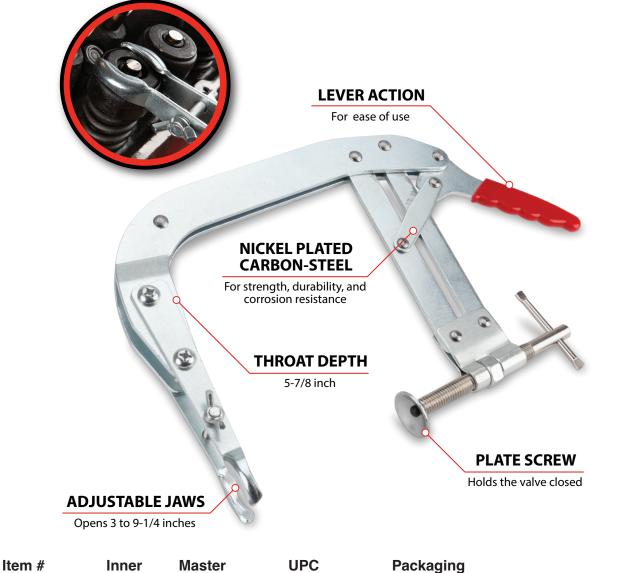

## VALVE SPRING COMPRESSOR

|                                                                                                                                                                                                                                                                                                                         | item # | Inner | Master                                                             | UPC                | Раскаділд                                                                          |
|-------------------------------------------------------------------------------------------------------------------------------------------------------------------------------------------------------------------------------------------------------------------------------------------------------------------------|--------|-------|--------------------------------------------------------------------|--------------------|------------------------------------------------------------------------------------|
|                                                                                                                                                                                                                                                                                                                         | W80568 | 0     | 10                                                                 | 039564149658       | Color Box                                                                          |
| <ul> <li>Compress springs on overhead-valve engines to remove or install the valve keepers</li> <li>Use this lever-action spring compressor to easily dismantle and reassembling cylinder heads</li> <li>Adjustable jaws cup the valve spring retainer, while a swiveling plate screw holds the valve closed</li> </ul> |        |       | e or install<br>ring<br>smantle and<br>leads<br>valve<br>swiveling | • Jaw Open Min. 7. | strength,<br>prosion resistance<br>62 to 16.51cm (3 to<br>ax. 14.29 to 23.5cm<br>) |