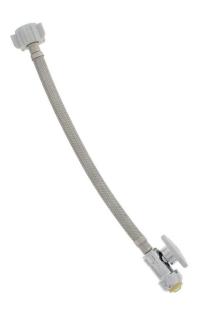

## **SUPPLY STOP**

## (PUSH-ON WITH BALLCOCK CONNECTOR X COMP)

- · cUPC listed
- Lead Free

## **QUARTER TURN**

| PART NO. | FINISH | ТҮРЕ     | INLET<br>SIZE | OUTLET<br>SIZE   | Α      | В   | С      | D | E |
|----------|--------|----------|---------------|------------------|--------|-----|--------|---|---|
| S10416   | Chrome | STRAIGHT | 1/2"          | 7/8″<br>Ballcock | 1-5/8" | 13″ | 15/16" |   |   |