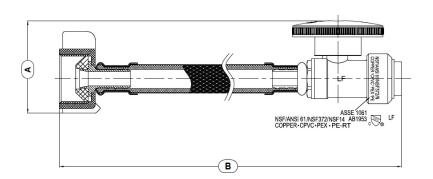

## **QUARTER TURN**

| PART NO. | FINISH | ТҮРЕ     | INLET<br>SIZE | OUTLET<br>SIZE   | Α      | В   | С      | D | E |
|----------|--------|----------|---------------|------------------|--------|-----|--------|---|---|
| S10416   | Chrome | STRAIGHT | 1/2"          | 7/8″<br>Ballcock | 1-5/8" | 13″ | 15/16" |   |   |