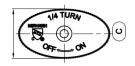

## **QUARTER TURN**

| PART NO. | FINISH | ТҮРЕ     | INLET<br>SIZE | OUTLET<br>SIZE   | Α      | В   | С      | D | E |
|----------|--------|----------|---------------|------------------|--------|-----|--------|---|---|
| S10416   | Chrome | STRAIGHT | 1/2"          | 7/8″<br>Ballcock | 1-5/8" | 13″ | 15/16" |   |   |