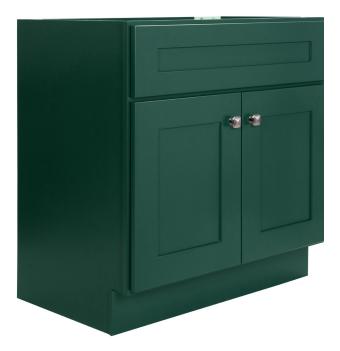

Brookings Fully Assembled, 2-Door Vanity, 30x21.73x31.5 in. Hunt Club

HINGE STYLE: Soft Close

DOOR STYLE: 2 Shaker Doors

CONSTRUCTION TYPE: Face Frame
FACE FRAME MATERIAL: Solid Wood
SIDES MATERIAL: Plywood
BOTTOM MATERIAL: Plywood
TOE KICK INSET WIDTH: 3"
BACK PANEL MATERIAL: Plywood