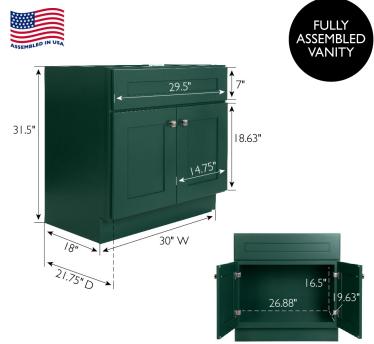

Brookings Fully Assembled, 2-Door Vanity, 30x21.73x31.5 in. Hunt Club

## **SPECIFICATIONS**

MATERIAL CONSTRUCTION: Wood

ASSEMBLY REQUIRED: No

TOOLS NEEDED FOR ASSEMBLY: N/A

ASSEMBLED DIMENSIONS:  $31.5" \text{ H} \times 30" \text{ L} \times 21.73" \text{ D}$ 

ASSEMBLED WEIGHT: 56 lbs.