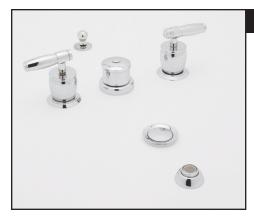

# **FIVE HOLE BIDET FAUCET**

Michael Berman Bath

MB1947LM (Metal Levers)
MB1947XM (Cross Handles)

### **FEATURES**

OPERATION: The diverter is a
 positive flow system. In the down
 position, water will flow out the
 molded spout in the porcelain only.
 Pull to the diverted position and
 the water will go to the spray only.
 Diverter and vacuum breaker are
 in the center column. Rough
 dimensions will fit Kohler and Toto
 bidets.