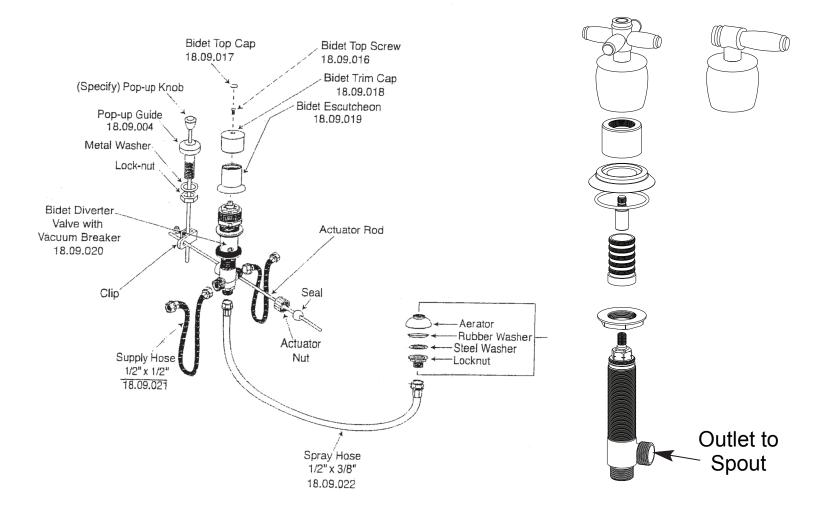

# **FIVE HOLE BIDET FAUCET**

Michael Berman Bath

MB1947LM (Metal Levers)
MB1947XM (Cross Handles)

### **FEATURES**

OPERATION: The diverter is a
 positive flow system. In the down
 position, water will flow out the
 molded spout in the porcelain only.
 Pull to the diverted position and
 the water will go to the spray only.
 Diverter and vacuum breaker are
 in the center column. Rough
 dimensions will fit Kohler and Toto
 bidets.

### **COLORS/FINISHES**

- Polished Chrome
- Polished Nickel
- Satin Nickel
- Tuscan Brass

#### **WARRANTY**

- Limited Lifetime\*
- \*No Warranty on Tuscan Brass Finish (TCB)





# SPARE PARTS