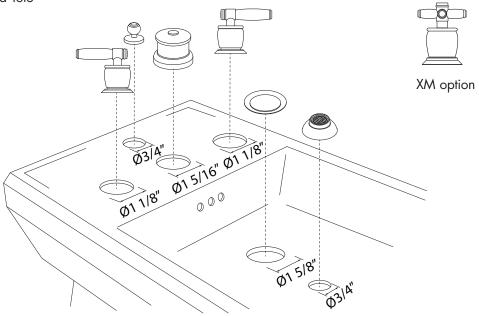

# **FIVE HOLE BIDET FAUCET**

Michael Berman Bath

MB1947LM (Metal Levers)
MB1947XM (Cross Handles)

### **FEATURES**

OPERATION: The diverter is a
 positive flow system. In the down
 position, water will flow out the
 molded spout in the porcelain only.
 Pull to the diverted position and
 the water will go to the spray only.
 Diverter and vacuum breaker are
 in the center column. Rough
 dimensions will fit Kohler and Toto
 bidets.