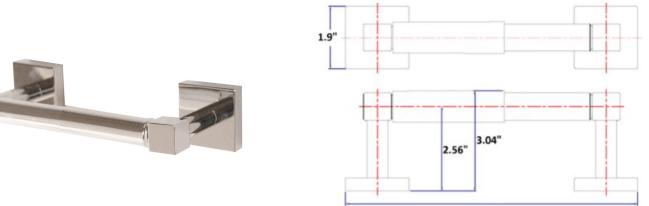

## Karsen Toilet Paper Holder Polished Chrome

8.72"

## SPECIFICATIONS

| MATERIAL CONSTRUCTION:         | Zinc                       |
|--------------------------------|----------------------------|
| PVD FINISH:                    | No                         |
| ASSEMBLY REQUIRED:             | Yes                        |
| TOOLS NEEDED FOR INSTALLATION: | Screwdriver                |
| ASSEMBLED DIMENSIONS:          | 3.38" H × 6.5" L × 4.38" D |
| ASSEMBLED WEIGHT:              | 0.91 lbs.                  |
| MIN. LENGTH:                   | N/A                        |
| MAX LENGTH:                    | N/A                        |
| SCREWS INCLUDED:               | Yes                        |
| DRYWALL ANCHORS INCLUDED:      | Yes                        |
| CENTER TO CENTER:              | N/A                        |
|                                |                            |
|                                |                            |