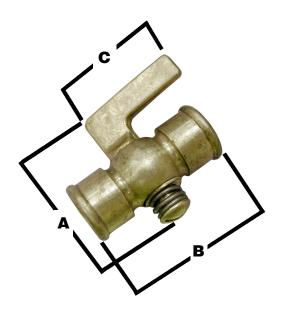

#### FEMALE X FEMALE LEVER HANDLE ROUND SHOULDER

### PART NO.(S): A11-004

#### features and benefits:

This product and others like it can be found in the Jones Stephens catalog. Call today to order your catalog or download it from our website: www.plumbest.com

| PART NO.  | DESCRIPTION | A    | В    | C    | D |  |
|-----------|-------------|------|------|------|---|--|
| □ A11-004 | 1/4" x 1/4" | 11/2 | 11/2 | 11/4 |   |  |