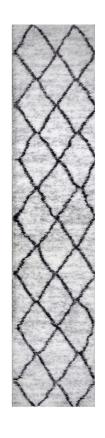

## Ardita Soft Shag Runner Rug 2'2" x 10' Gray/Charcoal

## **SPECIFICATIONS**

**ASSEMBLED DIMENSIONS:** 

MATERIAL: Polypropylene **BACKING MATERIAL:** Cotton INDOOR/OUTDOOR: Indoor Use Only SHAPE: Runner COLOR: Gray/Charcoal  $1.18" \, H \times 10' \, L \times 2'2" \, W$ 