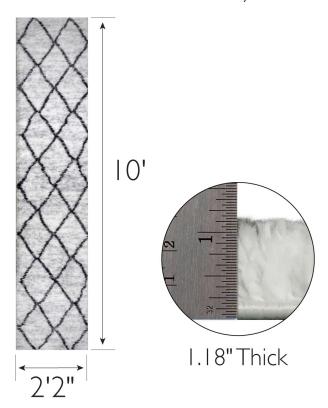

## **SPECIFICATIONS**

**ASSEMBLED DIMENSIONS:** 

MATERIAL: Polypropylene **BACKING MATERIAL:** Cotton INDOOR/OUTDOOR: Indoor Use Only SHAPE: Runner COLOR: Gray/Charcoal  $1.18" \, H \times 10' \, L \times 2'2" \, W$ 

**ASSEMBLED WEIGHT:** 7.28 lbs. 1.18" PILE HEIGHT: PILE HEIGHT VARIATION: No **RUG FRINGE OR TASSLE:** No MACHINE WASHABLE: No **RUG PAD RECOMMENDED:** Yes

Machine Made **CONSTRUCTION: CONSTRUCTION TECHNIQUE:** Power Loom **REMOVABLE BACKING:** No **NON-SLIP BACKING:** No