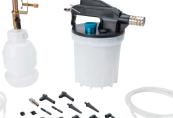

### **Packaging**

Color Box

 Allows you to single-handedly bleed brakes when used with an air compressor

 It features a fixing valve, safety cup and non-sparking pneumatic extractor with a 3.3-ft silicone hose and universal rubber adapter 039564014802