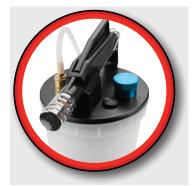

### TRIGGER

Oversized for easy use

### TRIGGER LOCK

For continuous use

For a quieter work environment

1/4" NPT AIR INLET

Connects to air compressor

### **FLUID OUTLET**

Used to empty fluid

### **SWIVEL CLAMP**

For attaching nozzle to master cylinder

Control the flow of fluid into the master cylinder