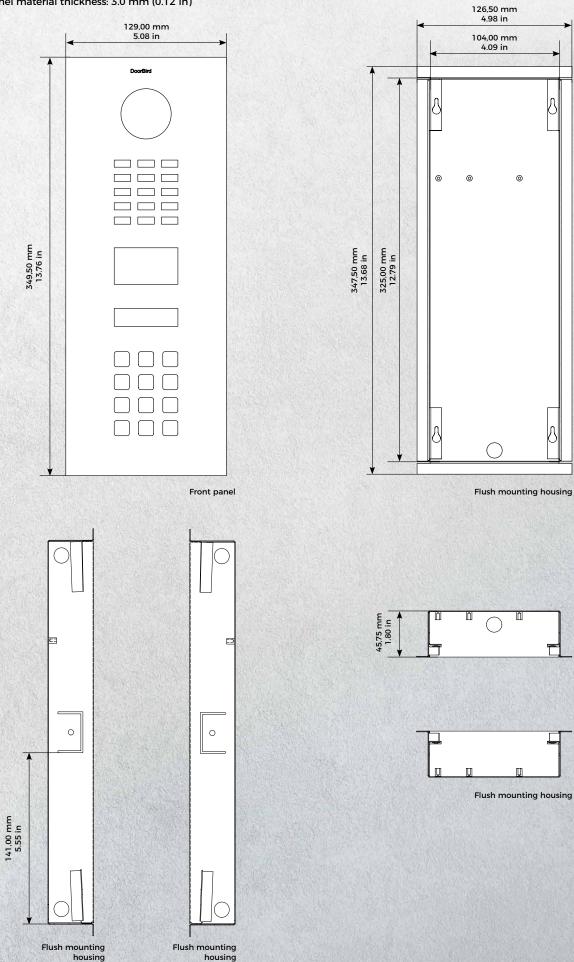

## **TECHNICAL SPECIFICATIONS**

| GENERAL                       |                                                                                                                                                                                                                                                                                                                                                                                                                                                                           |  |  |
|-------------------------------|---------------------------------------------------------------------------------------------------------------------------------------------------------------------------------------------------------------------------------------------------------------------------------------------------------------------------------------------------------------------------------------------------------------------------------------------------------------------------|--|--|
| Front panel                   | Brushed stainless steel, 3 mm (0.12 in)                                                                                                                                                                                                                                                                                                                                                                                                                                   |  |  |
| Mounting housing<br>(backbox) | Stainless steel                                                                                                                                                                                                                                                                                                                                                                                                                                                           |  |  |
| Mounting type                 | Flush-mounted, surface-mounting<br>housing sold separately                                                                                                                                                                                                                                                                                                                                                                                                                |  |  |
| Power supply                  | 15 V DC or Power over Ethernet<br>(PoE 802.3af Mode-A)                                                                                                                                                                                                                                                                                                                                                                                                                    |  |  |
| Call button                   | Plastic. Engraveable metal cover<br>plate sold separately,<br>see www.doorbird.com/buy                                                                                                                                                                                                                                                                                                                                                                                    |  |  |
| Nameplate                     | Illuminated                                                                                                                                                                                                                                                                                                                                                                                                                                                               |  |  |
| Keypad Module                 | <ul> <li>12 keys, illuminated, configurable</li> <li>via App, e.g.</li> <li>Individual PIN codes</li> <li>Individual events (e.g. switch a relay,<br/>HTTP(s) notification)</li> <li>Individual schedules</li> <li>Up to 100 PIN codes manageable</li> </ul>                                                                                                                                                                                                              |  |  |
| Weight                        | 2040g                                                                                                                                                                                                                                                                                                                                                                                                                                                                     |  |  |
| Connectors                    | <ul> <li>RJ45, for LAN/PoE</li> <li>Bi-stable latching relay #1,<br/>max. 1-24 V DC/V AC, 1 Ampere,<br/>e.g. for electric door opener</li> <li>Bi-stable latching relay #2,<br/>max. 1-24 V DC/V AC, 1 Ampere,<br/>e.g. for electric door opener</li> <li>Switch relays, max. 1-24 V DC / V AC,<br/>1 ampere, e.g. for conventional<br/>door chimes</li> <li>External input for external door<br/>opener button (potential-free)</li> <li>15 V DC input (+, -)</li> </ul> |  |  |
| Weather-proof                 | Yes, IP65                                                                                                                                                                                                                                                                                                                                                                                                                                                                 |  |  |
| Approvals                     | CE, IC, FCC, RoHS, IP65, IK08                                                                                                                                                                                                                                                                                                                                                                                                                                             |  |  |
| Dimensions                    | 349,5 x 129 x 49,6 mm (H x W x D)<br>13.76 x 5.08 x 1.95 in (H x W x D)                                                                                                                                                                                                                                                                                                                                                                                                   |  |  |
| Operating conditions          | -25 to +55°C / -13 to 131°F<br>Humidity 10 to 85 % RH<br>(non condensing)                                                                                                                                                                                                                                                                                                                                                                                                 |  |  |
| Scope of delivery             | <ul> <li>1 x Main Electrical Unit</li> <li>1 x Front panel</li> <li>1 x Mounting housing (backbox)</li> <li>1 x Power supply unit (mains adaptor)</li> <li>with four country-specific adaptors</li> <li>(110 - 240 V AC to 15 V DC)</li> <li>1 x RFID key fob</li> <li>1x Screwdriver</li> <li>1x Quickstart guide with</li> <li>Digital Passport</li> <li>1x Installation manual</li> <li>1x Small parts</li> </ul>                                                      |  |  |
| EAN                           | 4260423862708                                                                                                                                                                                                                                                                                                                                                                                                                                                             |  |  |
| Warranty                      | see www.doorbird.com/warranty                                                                                                                                                                                                                                                                                                                                                                                                                                             |  |  |
| CURRENT SYSTEM REC            | -                                                                                                                                                                                                                                                                                                                                                                                                                                                                         |  |  |
|                               | Mobile device: Newest iOS on<br>iPhone/iPad, newest Android on<br>Smartphone/Tablet                                                                                                                                                                                                                                                                                                                                                                                       |  |  |
| System requirements           | Internet: High-Speed Landline Broadband<br>Internet connection, DSL, cable or fiber<br>optic, no socks or proxy server                                                                                                                                                                                                                                                                                                                                                    |  |  |
|                               | Network: Ethernet Network, with DHCP                                                                                                                                                                                                                                                                                                                                                                                                                                      |  |  |

## **TECHNICAL DRAWINGS**

Front panel material thickness: 3.0 mm (0.12 in)