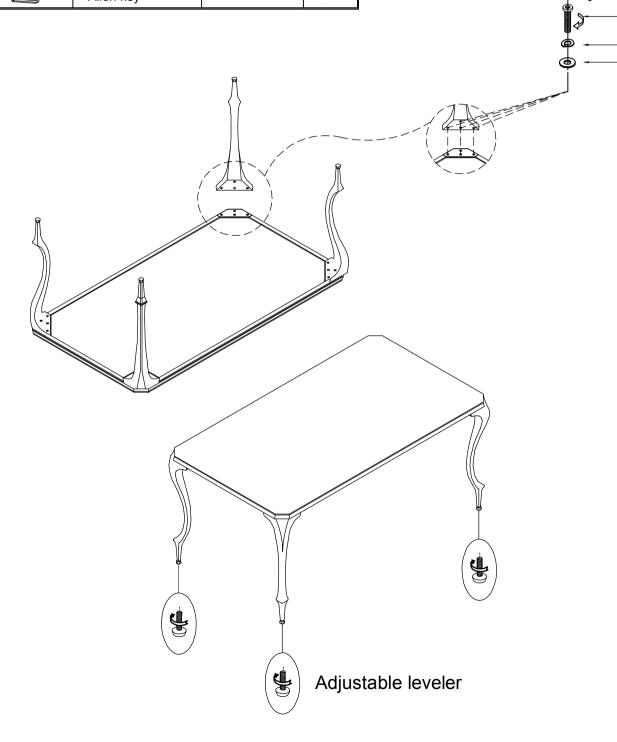

Read all instruction and study the drawing carefully before starting the assembly process.

## HARDWARE PACK

| Ο. | DRAWING              | DESCRIPTION    | SIZE                               | QTY   |  |
|----|----------------------|----------------|------------------------------------|-------|--|
| Α  | O THE REAL PROPERTY. | Hexagonal Bolt | <sup>1</sup> / <sub>4</sub> "×1"   | 16pcs |  |
| В  |                      | Flat washer    | <sup>1</sup> / <sub>4</sub> "×19×2 | 16pcs |  |
| С  | ٩                    | Lock washer    | ½"×12×3                            | 16pcs |  |
| D  |                      | Allen key      | 4mm                                | 1pc   |  |

## PART LIST

| NO. | DRAWING | DESCRIPTION | QTY  |
|-----|---------|-------------|------|
| 1   |         | Table       | 1pc  |
| 2   | \$      | Leg         | 4pcs |

C B