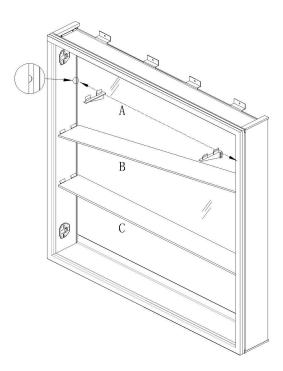

## Assembling Glass shelves (See Images 2)

- 1. Please fixing according A-B-C
- 2. Please note left-right shelf supports should be accordance
- 3. Glass shelf should be slope in the cabinet when fixing the supports. Then please press the glass make sure it firm

**IMAGES 2** 