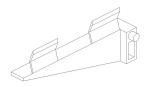

#### **Products List:**

Cabinet(1pc)

Tempered Glass Shelves(2pcs)

Shelves supports(4pcs)

Top Plate (assemble on the cabinet by Supplier)(4pcs)

Bottom Plates(1pcs)

Screws/Thread Plugs(8pcs each)

## Assembling Glass shelves (See Images 2)

- 1. Please fixing according A-B-C
- 2. Please note left-right shelf supports should be accordance
- 3. Glass shelf should be slope in the cabinet when fixing the supports. Then please press the glass make sure it firm