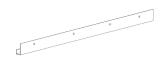

## Assembling Cabinet (See Images 1)

- 1. Fixing Bottom plate on the wall, make sure it is horizontal.
- 2. Put the cabinet on the bottom plate, and the bottom plate will lock the cabinet and support the cabinet
- Then fixing the top plate, please note it must be horizontal.