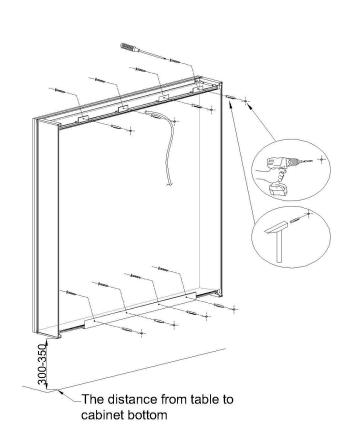

## Assembling Cabinet (See Images 1)

- 1. Fixing Bottom plate on the wall, make sure it is horizontal.
- 2. Put the cabinet on the bottom plate, and the bottom plate will lock the cabinet and support the cabinet
- Then fixing the top plate, please note it must be horizontal.

#### **IMAGES 1**