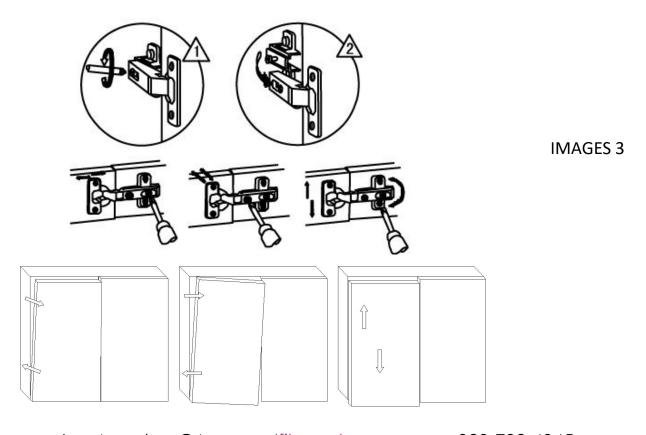

### Assemble & Disassemble & Adjust Hinge

The cabinet use clip hinge, assemble and disassemble is opposite. (See Images 3)

Los Angeles, CA

alfibrand.com

323-732-4045