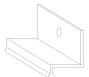

## Assembling Cabinet (See Images 1)

- 1. Fixing Bottom plate on the wall, make sure it is horizontal.
- 2. Put the cabinet on the bottom plate, and the bottom plate will lock the cabinet and support the cabinet
- Then fixing the top plate, please note it must be horizontal.

#### **IMAGES 1**