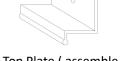

## Assembling Cabinet (See Images 1)

- 1. Fixing Bottom plate on the wall, make sure it is horizontal.
- 2. Put the cabinet on the bottom plate, and the bottom plate will lock the cabinet and support the cabinet
- Then fixing the top plate, please note it must be horizontal.

#### **IMAGES 1**