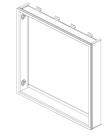

## Assembling Glass shelves (See Images 2)

- 1. Please fixing according A-B-C
- 2. Please note left-right shelf supports should be accordance
- 3. Glass shelf should be slope in the cabinet when fixing the supports. Then please press the glass make sure it firm

**IMAGES 2** 