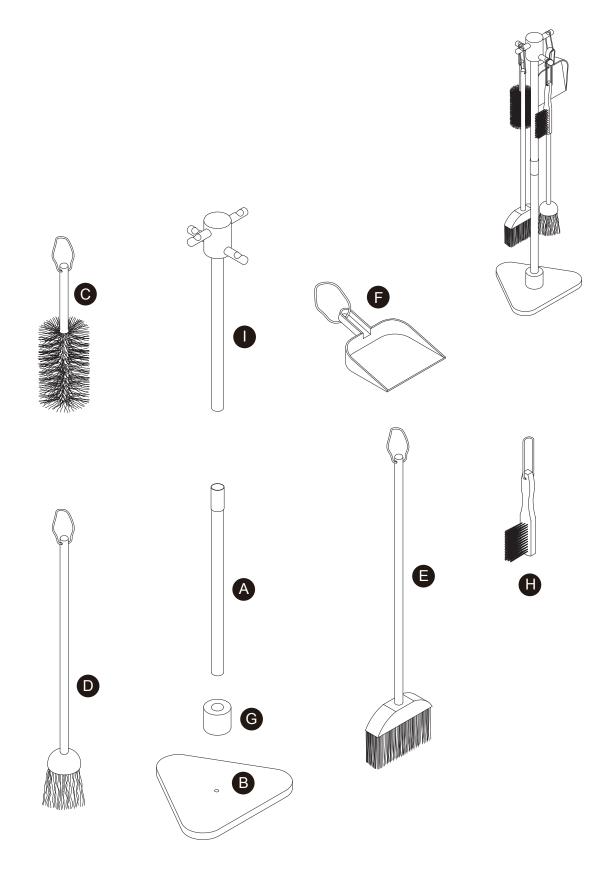

### Exploded Drawing

# $\begin{array}{c|c} \bullet & \bullet \\ \bullet & \bullet$

|            |     | Hardware |  |
|------------|-----|----------|--|
|            |     |          |  |
| -          | -   |          |  |
| 1          | 2   |          |  |
|            | 0   |          |  |
| ▶ 2″       |     |          |  |
| M6*50mm    |     |          |  |
|            |     |          |  |
| $\bigcirc$ | 4mm |          |  |