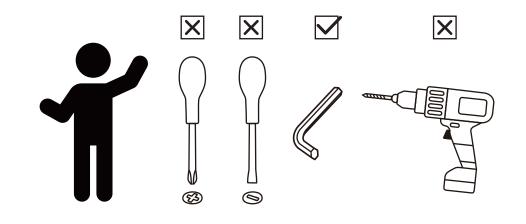

### www.teamsonkids.com

**ENGLISH** WARNING! Not suitable for children under 3 years, as there is a choking hazard from swallowable small parts. Assembly should be carried out by an adult. Prior to assembly this package contains sharp edges and sharp points. Keep away from children until assembled. Please remove all packaging attachments before giving this item to your child. Please keep this information for possible future correspondence.