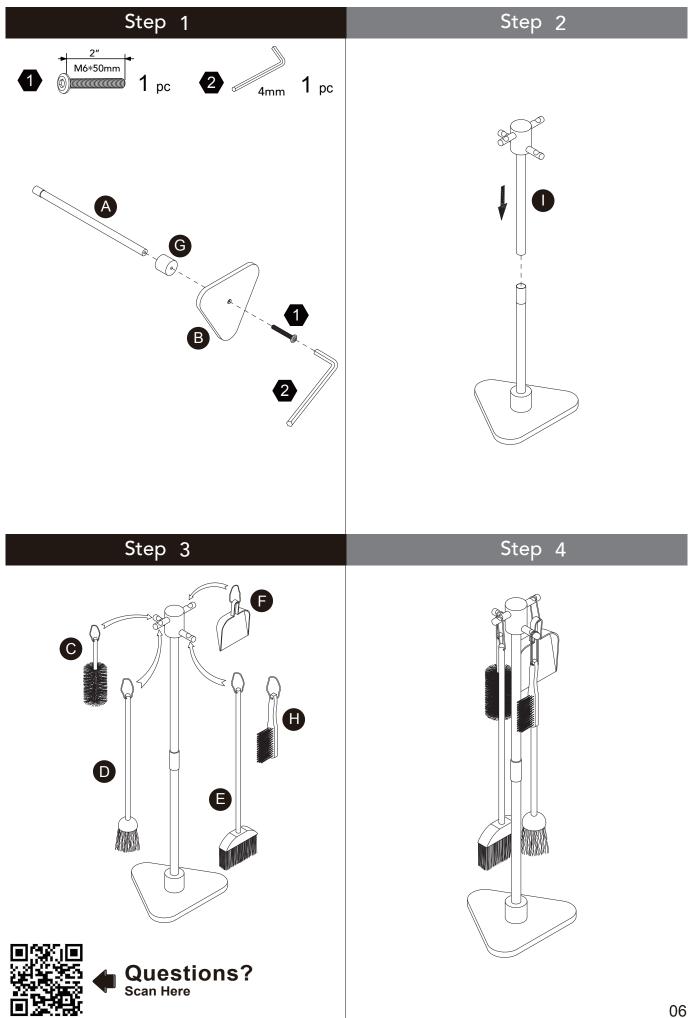

# $\begin{array}{c|c} \bullet & \bullet \\ \bullet & \bullet$

|            |     | Hardware |  |
|------------|-----|----------|--|
|            |     |          |  |
| -          | -   |          |  |
| 1          | 2   |          |  |
|            | 0   |          |  |
| ▶ 2″       |     |          |  |
| M6*50mm    |     |          |  |
|            |     |          |  |
| $\bigcirc$ | 4mm |          |  |

**1** pc

4mm **1** pc