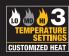

## DCHJ072 LIGHTWEIGHT SOFT SHELL

The DEWALT® DCHJ072 Heated Lightweight Soft Shell Jacket provides hours of core body warmth and continuous heat. This jacket features 3 core heating zones and 3 temperatures. The lightweight wind and water resistant outer shell combined with a warm fleece lining makes this super comfortable jacket a must for on or off the jobsite.