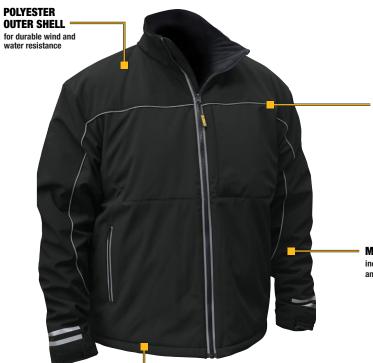

REFLECTIVE PIPING AND ZIPPER

for increased visibility

including convenient cell phone pocket and alternate battery location pocket