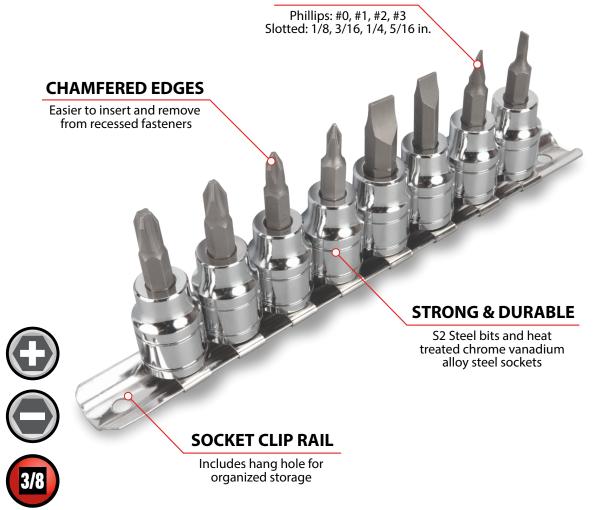

## 8 PC. SCREWDRIVER BIT SOCKET SET

## **8 PIECES**

| Item # | Inner | Master | UPC          | Packaging |
|--------|-------|--------|--------------|-----------|
| W38860 | 6     | 48     | 039564150159 | Carded    |

- Chamfered edges are easier to insert and remove from recessed fasteners
- Heat treated chrome vanadium alloy 1/8, 3/16, 1/4, 5/16 in. Slotted; steel sockets, and S2 steel bits for strength and durability
- Polished nickel chrome plated finish resists corrosion
- 3/8" Dr. driver bit socket sizes: #0, #1, #2, #3 Phillips
  - Includes steel socket clip rail