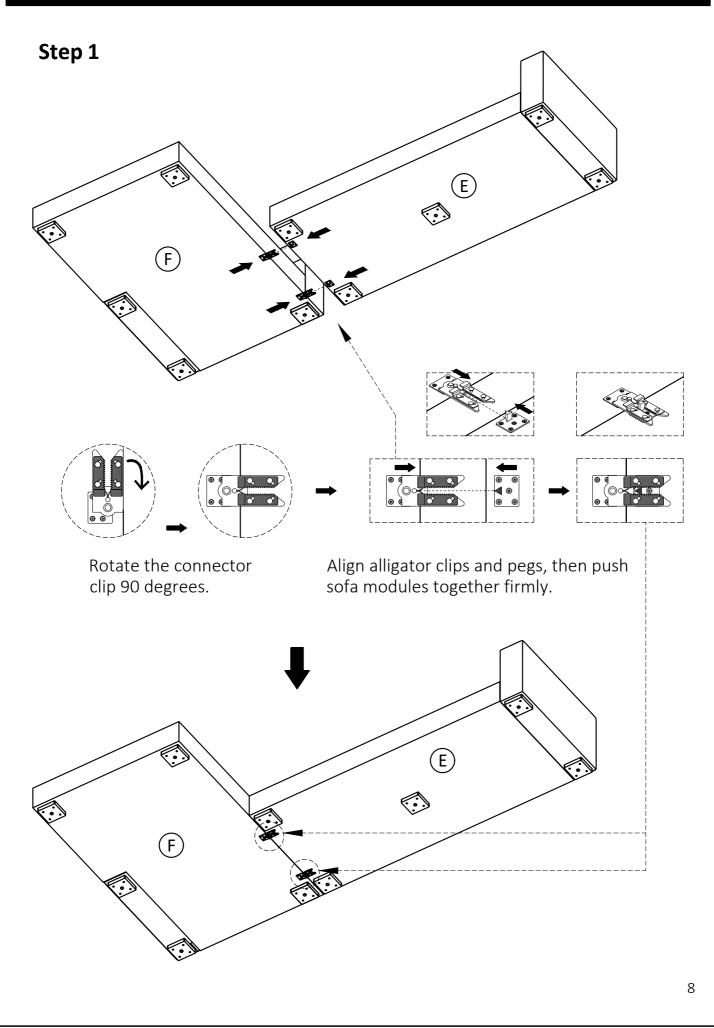

arly with clean water and a damp, clean, soft white cloth.

General cleaning can be done as needed with a mild detergent and water solution. Always rinse with clean water and dry.

For heavy soiling, dampen a soft white cloth or soft bristle brush.

Use care as scrubbing can damage the surface.

More difficult stains can be treated, but this should be occasional, not daily cleaning. ANY cleaning solution used must be removed with clean water and a clean white cloth. Cleaning residue left on the material can cause it to dry out and crack or affect the color. DO NOT use any cleaners with corrosive ingredients (lye, acids or ammonia).

## **Pre-Assembly Information**

## Model # AXCLSECCHA-CR



**Components - Key Diagram** 

## Model # AXCLSECCHA-CR



## Assembly

## Model # AXCLSECCHA-CR



## Assembly

## Model # AXCLSECCHA-CR

## Step 2