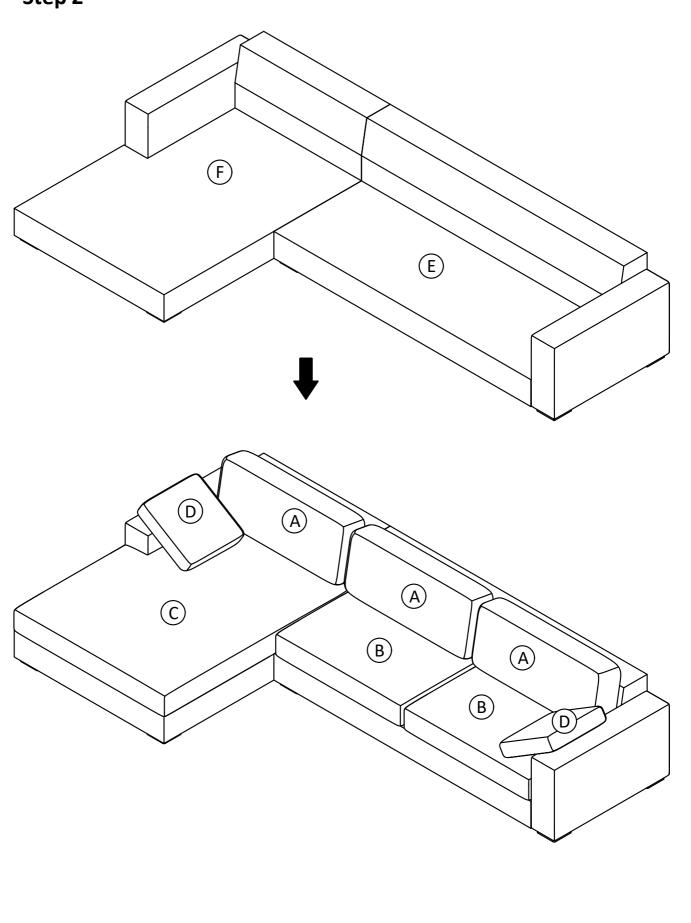

cloth.

General cleaning can be done as needed with a mild detergent and water solution. Always rinse with clean water and dry.

For heavy soiling, dampen a soft white cloth or soft bristle brush.

Use care as scrubbing can damage the surface.

More difficult stains can be treated, but this should be occasional, not daily cleaning. ANY cleaning solution used must be removed with clean water and a clean white cloth. Cleaning residue left on the material can cause it to dry out and crack or affect the color. DO NOT use any cleaners with corrosive ingredients (lye, acids or ammonia).

## **Pre-Assembly Information**

## Model # AXCLSECCHA-CR



**Components - Key Diagram** 

## Model # AXCLSECCHA-CR



## Assembly

## Model # AXCLSECCHA-CR



## Assembly

## Model # AXCLSECCHA-CR

## Step 2