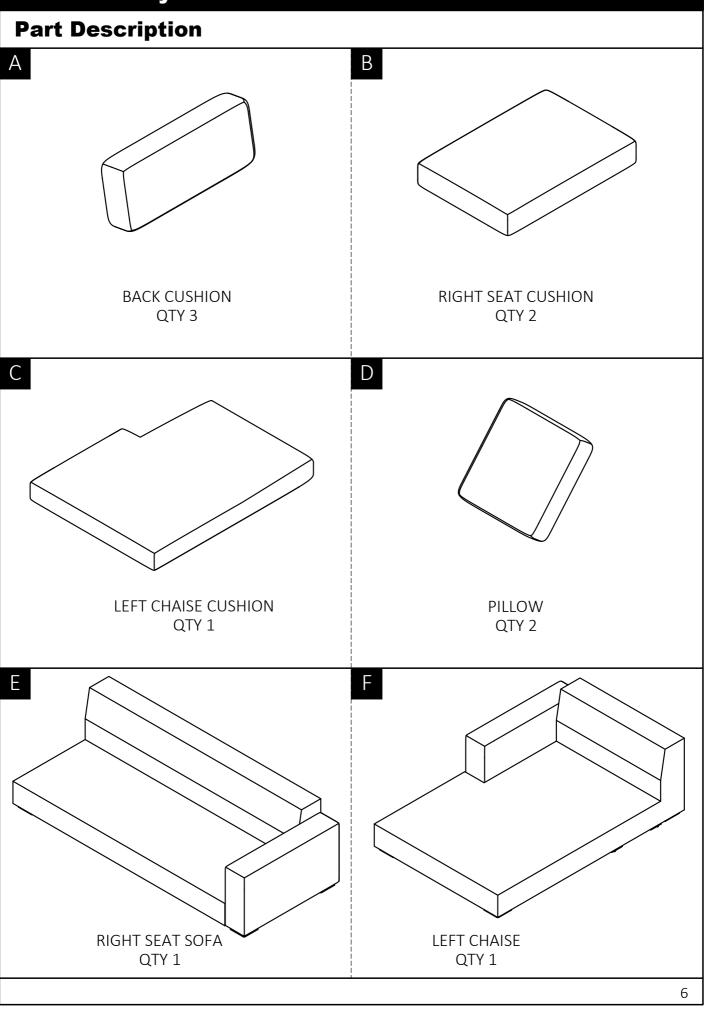

void damage.

#### May require 2 people for ease of assembly.

## **Care & Maintenance**

Wipe regularly with clean water and a damp, clean, soft white cloth.

General cleaning can be done as needed with a mild detergent and water solution. Always rinse with clean water and dry.

For heavy soiling, dampen a soft white cloth or soft bristle brush.

Use care as scrubbing can damage the surface.

More difficult stains can be treated, but this should be occasional, not daily cleaning. ANY cleaning solution used must be removed with clean water and a clean white cloth. Cleaning residue left on the material can cause it to dry out and crack or affect the color. DO NOT use any cleaners with corrosive ingredients (lye, acids or ammonia).

## **Pre-Assembly Information**

## Model # AXCLSECCHA-CR



**Components - Key Diagram** 

## Model # AXCLSECCHA-CR



## Assembly

## Model # AXCLSECCHA-CR



## Assembly

## Model # AXCLSECCHA-CR

## Step 2