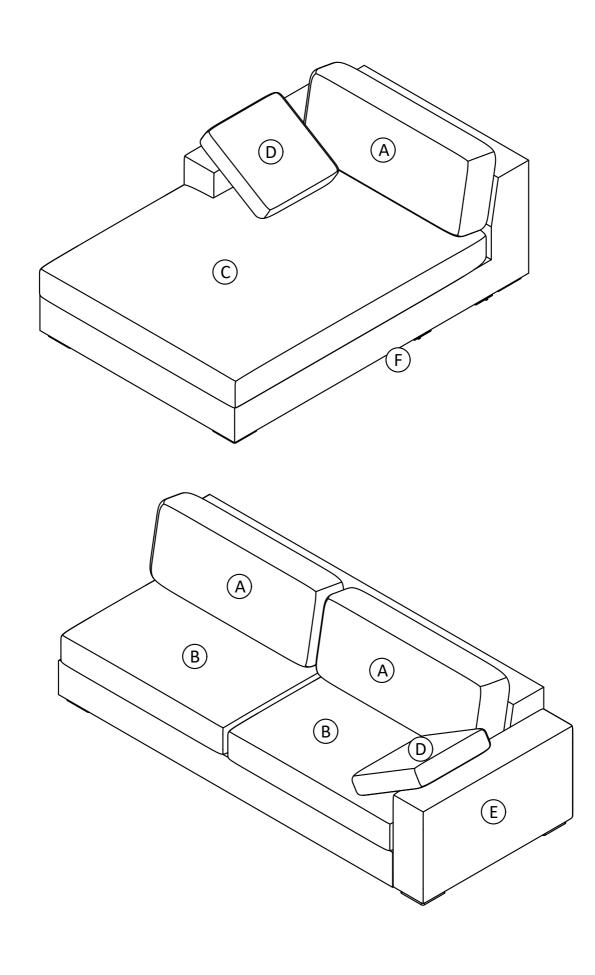

y.

## **Care & Maintenance**

Wipe regularly with clean water and a damp, clean, soft white cloth.

General cleaning can be done as needed with a mild detergent and water solution. Always rinse with clean water and dry.

For heavy soiling, dampen a soft white cloth or soft bristle brush.

Use care as scrubbing can damage the surface.

More difficult stains can be treated, but this should be occasional, not daily cleaning. ANY cleaning solution used must be removed with clean water and a clean white cloth. Cleaning residue left on the material can cause it to dry out and crack or affect the color. DO NOT use any cleaners with corrosive ingredients (lye, acids or ammonia).

## **Pre-Assembly Information**

## Model # AXCLSECCHA-CR



**Components - Key Diagram** 

## Model # AXCLSECCHA-CR



## Assembly

## Model # AXCLSECCHA-CR



## Assembly

## Model # AXCLSECCHA-CR

## Step 2