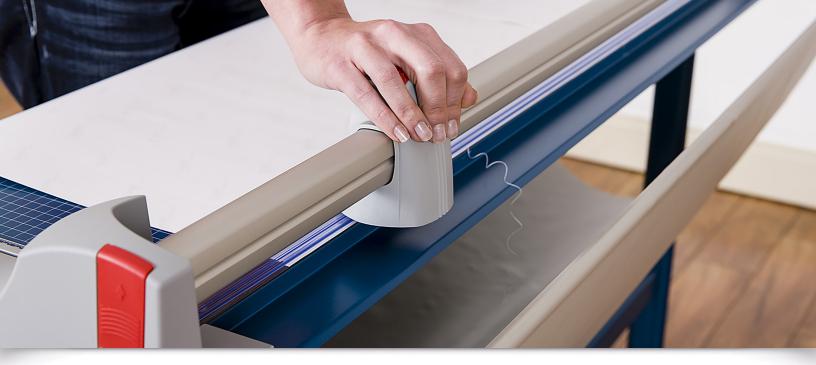

Guide

With a self-sharpening blade and a sturdy metal base, this precision cutter is ideal for trimming paper, photos, cardstock, and matboard.

Dual cylinder aluminum guide bar keeps cutting head straight and stable while trimming.