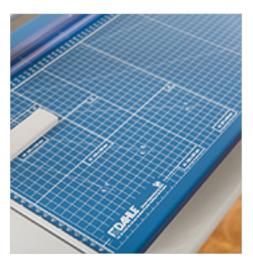

Metal

Base

German Engineered

Self-sharpening system maintains a perfectly honed blade.

Easily align work with screened inch, metric, and angled guide lines.

Sheet Capacity

Self Sharpening

Paper Clamp