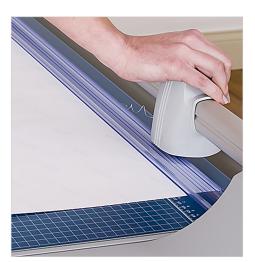

Guide

With a self-sharpening blade and a sturdy metal base, this precision cutter is ideal for trimming paper, photos, cardstock, and matboard.

Dual cylinder aluminum guide bar keeps cutting head straight and stable while trimming.

Automatic clamp applies gentle pressure to prevent your work from shifting.

Metal base provides a stable cutting foundation that won't warp or crack.