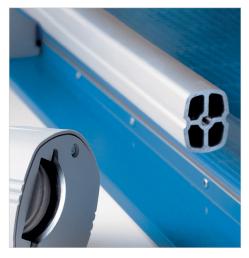

Guide

With a self-sharpening blade and a sturdy metal base, this precision cutter is ideal for trimming paper, photos, cardstock, and matboard.

Dual cylinder aluminum guide bar keeps cutting head straight and stable while trimming.