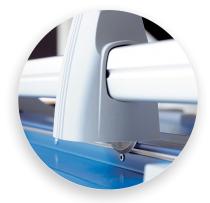

Automatic clamp applies gentle pressure to prevent your work from shifting.

Metal base provides a stable cutting foundation that won't warp or crack.