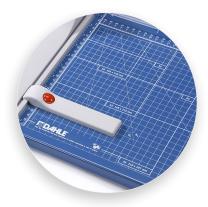

Metal

Base

German Engineered

Self-sharpening system maintains a perfectly honed blade.

Easily align work with screened inch, metric, and angled guide lines.

Sheet Capacity

Self Sharpening

Paper Clamp