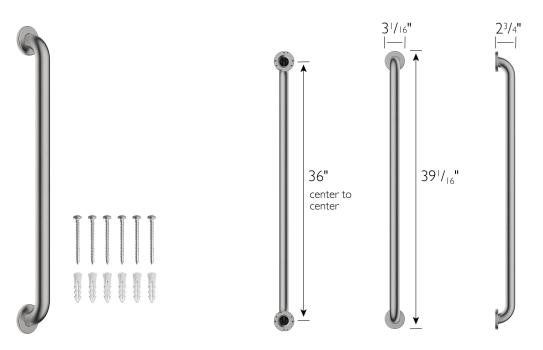

## SPECIFICATIONS

| MATERIAL CONSTRUCTION:         | Zinc                      |
|--------------------------------|---------------------------|
| PVD FINISH:                    | No                        |
| ASSEMBLY REQUIRED:             | Yes                       |
| TOOLS NEEDED FOR INSTALLATION: | Screwdriver               |
| ASSEMBLED DIMENSIONS:          | 3" H x 39.25" L x 3.25" D |
| ASSEMBLED WEIGHT:              | 2.6 lbs.                  |
| MIN. LENGTH:                   | N/A                       |
| MAX LENGTH:                    | N/A                       |
| SCREWS INCLUDED:               | Yes                       |
| DRYWALL ANCHORS INCLUDED:      | No                        |
| CENTER TO CENTER:              | N/A                       |
|                                |                           |