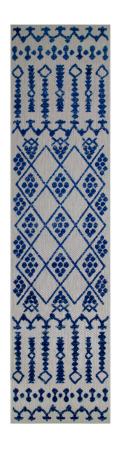

## Cusp Indoor/Outdoor Runner Rug 2' $\times$ 8'

Gray and Blue

## **SPECIFICATIONS**

MATERIAL: Polypropylene
BACKING MATERIAL: Polypropylene
INDOOR/OUTDOOR: Indoor/Outdoor Use
SHAPE: Runner
COLOR: Gray and Blue

ASSEMBLED DIMENSIONS: 0.2" H × 2' W × 8' L
ASSEMBLED WEIGHT: 3.94 lbs.