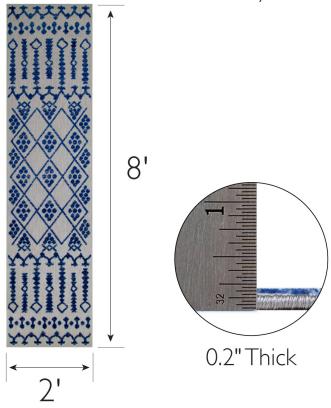

## **SPECIFICATIONS**

MATERIAL: Polypropylene
BACKING MATERIAL: Polypropylene
INDOOR/OUTDOOR: Indoor/Outdoor Use
SHAPE: Runner
COLOR: Gray and Blue

ASSEMBLED DIMENSIONS: 0.2" H × 2' W × 8' L
ASSEMBLED WEIGHT: 3.94 lbs.

PILE HEIGHT: 0.2"

PILE HEIGHT VARIATION: Yes

RUG FRINGE OR TASSLE: No

MACHINE WASHABLE: No

RUG PAD RECOMMENDED: Yes

CONSTRUCTION: Machine Made
CONSTRUCTION TECHNIQUE: Power Loom
REMOVABLE BACKING: No
NON-SLIP BACKING: No
WATER RESISTANT: Yes
SAFE FOR HEATED FLOORS: No