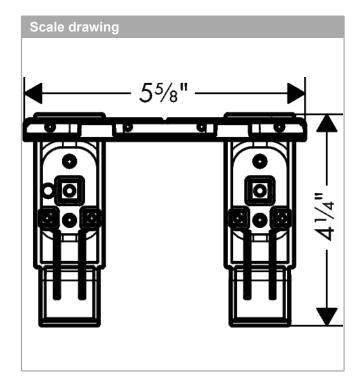

### AXOR

AXOR Universal Accessories Adapter Set Finishes : brushed nickel Part no. : 42870820 Exploded drawing Year of production: >02/16