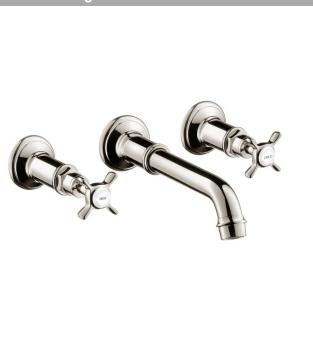

### AXOR Montreux Wall-Mounted Widespread Faucet Trim with Cross Handles, 1.2 GPM Finishes : polished nickel Part no. : 16532831

### Description

- Features
- · Aerated spray
- · Flow: 1.2 GPM (4.5 L/Min)
- · 90° ceramic valves