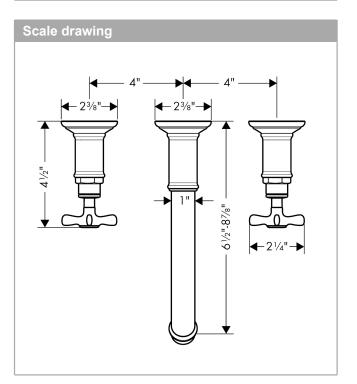

### AXOR Montreux Wall-Mounted Widespread Faucet Trim with Cross Handles, 1.2 GPM Finishes : polished nickel Part no. : 16532831