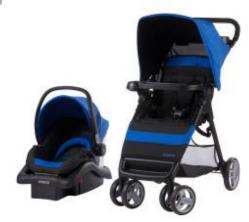

## Simple Fold™ Travel System

## TR365EEU Sapphire Sea

- Simply lift up to fold compactly in less than a second- easy to store or take along for the ride
- Stands when folded
- Large wheels for easy maneuverability
- Flip-flop friendly brakes
- Multi-panel sun canopy with peekaboo window
- Large, easy-access storage basket