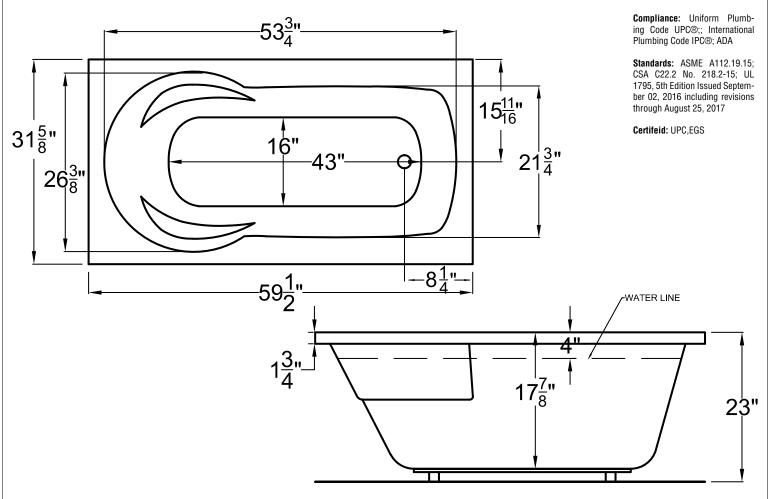

#### **Key Measurements (inches)**

| Overall Outer:         | <b>59.5</b> L x <b>31.625</b> W x <b>23</b> H      |
|------------------------|----------------------------------------------------|
| Overall Interior:      | <b>53.75</b> L x <b>26.375</b> W x <b>17.875</b> H |
| Interior Base:         | <b>43</b> L × 16 W                                 |
| Built-in Seat:         | n/a                                                |
| Soaking Depth:         | 13.875                                             |
| Drain to Side Wall:    | 15.7                                               |
| Drain to Nearest Wall: | 8.25                                               |
| Lip Size:              | 1.75                                               |
| Deck Space:            | 4                                                  |
| Tile Flange:           | n/a                                                |
| Arm Rest:              | 2.5 x 18                                           |