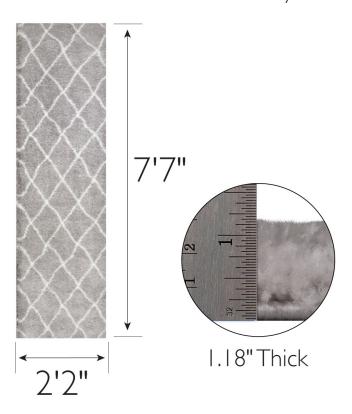

## **SPECIFICATIONS**

MATERIAL: Polypropylene BACKING MATERIAL: Cotton

INDOOR/OUTDOOR: Indoor Use Only

SHAPE: Runner
COLOR: Gray/White

ASSEMBLED DIMENSIONS: 1.18"  $H \times 2'2" W \times 7'7" L$ 

ASSEMBLED WEIGHT: 5.62 lbs.

PILE HEIGHT: 1.18"

PILE HEIGHT VARIATION: No

RUG FRINGE OR TASSLE: No

MACHINE WASHABLE: No

RUG PAD RECOMMENDED: Yes

CONSTRUCTION: Machine Made CONSTRUCTION TECHNIQUE: Power Loom

REMOVABLE BACKING: No
NON-SLIP BACKING: No
WATER RESISTANT: No
SAFE FOR HEATED FLOORS: No
FLAME RETARDANT: No
ANTI-MICROBIAL: No