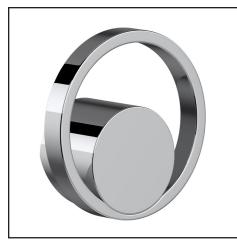

## ECLISSI<sup>™</sup> KITCHEN FAUCET HANDLE

**EC81** 

| FEATURES                                                                                                                                                                                                                                      | COLORS/FINISHES                                                                                                                | WARRANTY                                                                  |
|-----------------------------------------------------------------------------------------------------------------------------------------------------------------------------------------------------------------------------------------------|--------------------------------------------------------------------------------------------------------------------------------|---------------------------------------------------------------------------|
| <ul> <li>For Eclissi<sup>™</sup> kitchen faucets: EC56, EC55, EC60, EC65</li> <li>Solid finish colors, or mixed finish to complement any kitchen design</li> <li>Handle design complements the Eclissi<sup>™</sup> Bath Collection</li> </ul> | Inner handle<br>• Polished Chrome<br>• Polished Nickel<br>• Satin Nickel<br>• Matte Black*                                     | <ul> <li>Limited Lifetime</li> <li>(*) 5-Year Limited Warranty</li> </ul> |
|                                                                                                                                                                                                                                               | Outer handle:<br>• Polished Chrome<br>• Polished Nickel<br>• Satin Nickel<br>• Matte Black*<br>• Satin Gold*<br>• Matte White* |                                                                           |
|                                                                                                                                                                                                                                               | Ø2 15/16"                                                                                                                      | <u>1 5/16</u>                                                             |