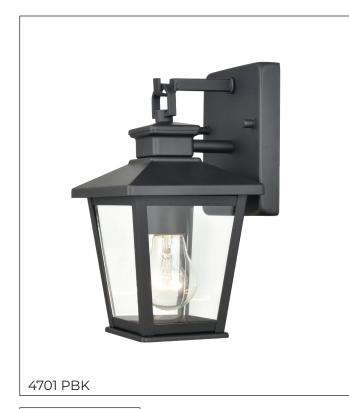

### 4701 - ONE LIGHT OUTDOOR SCONCE

4701 PBZ

### **Finish & Material**

| Finishes | <b>PBK</b> - Powder Coated Black<br><b>PBZ</b> - Powder Coated Bronze |
|----------|-----------------------------------------------------------------------|
|          |                                                                       |

#### **Item Number**

SKU'S

4701 PBK 4701 PBZ

"Making the Desirable Affordable"