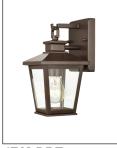

### 4701 - ONE LIGHT OUTDOOR SCONCE

4701 PBZ

### **Finish & Material**

| Finishes | <b>PBK</b> - Powder Coated Black<br><b>PBZ</b> - Powder Coated Bronze |
|----------|-----------------------------------------------------------------------|
|          |                                                                       |

#### **Item Number**

SKU'S

4701 PBK 4701 PBZ

"Making the Desirable Affordable"