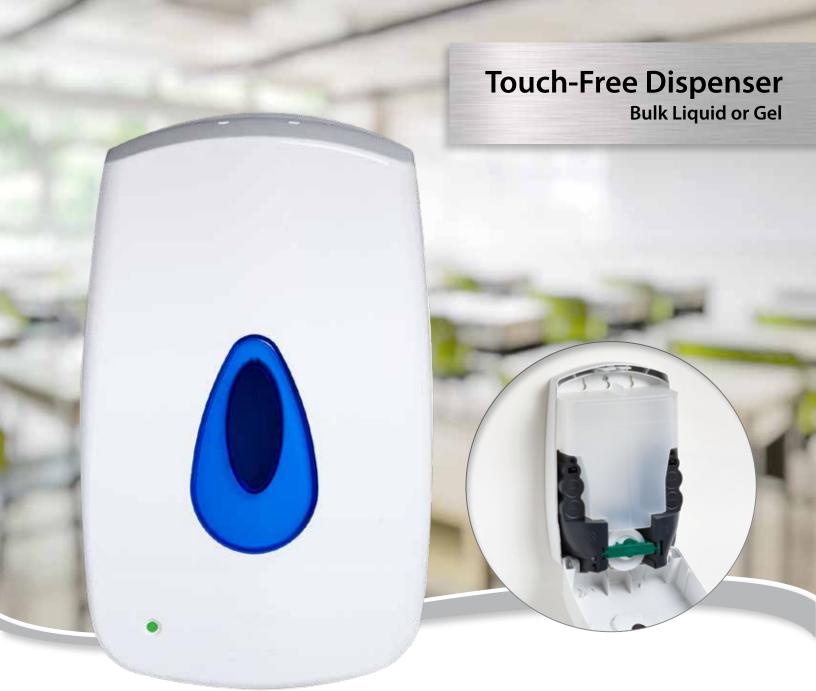

## **Touch-Free Convenience**

Touch free soap dispensing brings better hygiene to any environment and helps monitor the use by controlling the amount of soap/sanitizer. No electrical connection is required, as each dispenser is economically operated by C size batteries. It also features an auto-switch function between two battery compartments for longer running times. To ensure optimum cost savings, the device has a 'sleep mode' and a capacitive sensor that prevents accidental soap delivery.

- Refillable 1.2 Liter Reservoir
- Dispenses up to 1ml per activation.
- 10.5" H x 6.5" W x 4" D

| Item No.  | Style | Case Pack |
|-----------|-------|-----------|
| HIL22305* | Gel   | One       |

<sup>\*</sup> Requires 4 "C" batteries sold separately.