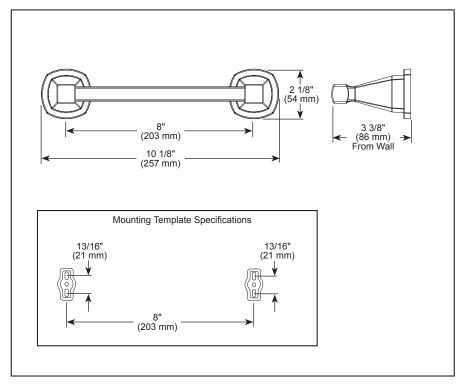

## **ACCESSORIES**

- Stryke<sup>®</sup> Bath Collection
- 8" Towel Bar

## **STANDARD SPECIFICATIONS:**

- Wood blocking is preferable behind all wall surfaces. If wood blocking is not available, the following fasteners are suggested: Tile/Masonry-Plastic or lead Anchors Plaster/drywall-Toggle bolts.
- Mounting hardware included with product.